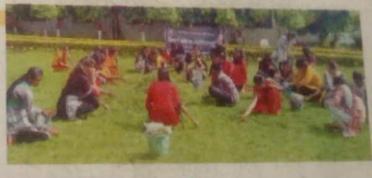

# कैंप में किसानों को पशुओं की देखभाल के तरीके बताए गए

भिलाई महिला कॉलेज का एनएसएस कैंप ग्राम घुघवा क में चल रहा है।

भिलाई ग्राम पंचायत घुघवा (क) में भिलाई महिला महाविद्यालय की राष्ट्रीय सेवा योजना इकाई द्वारा ७ दिवसीय कैंप लगाया गया। यहां पहले दिन पशुधन विकास विभाग द्वारा पशु चिकित्सा शिविर का आयोजन किया गया। जहां ग्रामीणों को पशुओं के उपचार,

औषधि वितरण, कृमिनाशक दवा, बधियाकरण एवं पशुओं से संबंधित सभी जानकारी एक्सपर्ट डॉक्टरों द्वारा ग्रामीणों को दी गई। मौके पर एनएसएस को कार्यक्रम अधिकारी डॉ. राजश्री शर्मा, सरपंच हेमलता साहू, उपसरपंच घनश्याम शर्मा आदि मौजूद रहे।