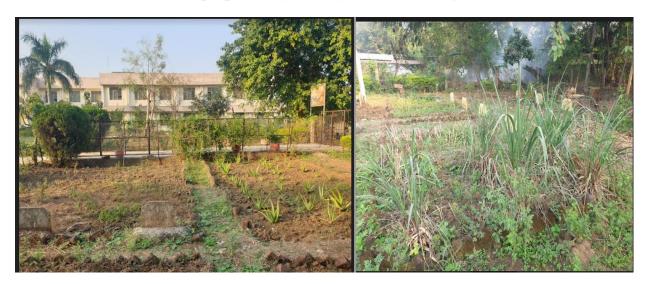

us  15.01.2020 Bonsai Traning  18.01.2020 Field Visit & Vegetation survey for tree in Manokamna Mandir |

#### 1. Field Visit & Vegetation survey for tree in Manokamna Mandir Parisar



2. Guest Lecture By Dr. U Shivhare, Govt Girls College, Bilaspur, Chhattisgarh on "Biodiversity of Chhattishgarh"



3..Lecture on "Importance of folk medicine of Chhattisgarh" Block incharge of Rajya Audhadhi Board by Mr. Bhuvneshwer Nayak





# 4..Distribution of Medicinal plant to students Block incharge of Rajya Audhadhi Board by Mr. Bhuvneshwer Nayak





# 5. Plantation by staff members of Bhilai Mahila Mahavidyalaya, Bhilai on the memories of Swajan Ashoka plant by staff member & Student





**6.Plantation in B.Ed Campus** 



#### 7. Ethenomedicinal Zone prepared by Botany students and gardeners



## 8. Field Visit PG Student Botany



## 9.28.01.16 Prepration of Models on the theme "Think green"









#### 10. Visit to Ramchandran Nursery



11. 28.02.2018:- Guest lecture on Conservation of Biodiversity by **Mr Pranabh Rai**, Wild life Photographer Organized by collaboration of Departmet of Home science and Botany



## 12. Haryali Bayar plantation by staff



#### 13.Field Visit & Vegetation survey for tree in Manokamna Mandir Parisar



### 14. Cleaning college campus



15.Rangoli competition on "Save Water, Save Biodiversity"



## 16.Collage making compition



17. Seed Bomb preparation and distribution in local people by Botany studentsw on the occasion of "World nature Conservation Day" 27.07.2019-31.07.2019







ररअसल छात्राओं ने पर्यावरण संरक्षण(Environment pro... औ