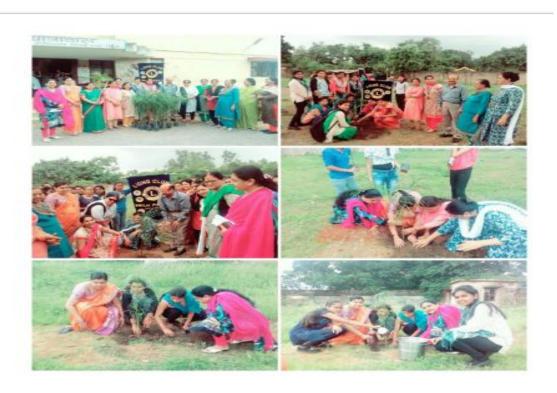

# 5. Plantation by staff members of Bhilai Mahila Mahavidyalaya, Bhilai on the memories of Swajan Ashoka plant by staff member & Student

**6.Plantation in B.Ed Campus** 

#### 7. Ethenomedicinal Zone prepared by Botany students and gardeners

## 8. Field Visit PG Student Botany

## 9.28.01.16 Prepration of Models on the theme "Think green"