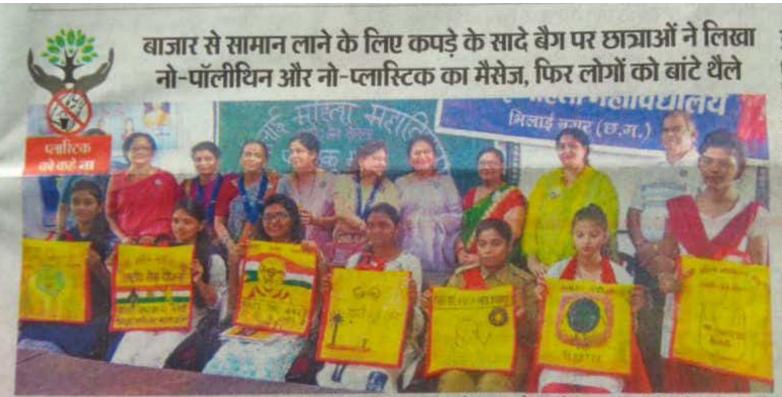

## कॉलेज में चलाया स्वच्छता अभियान

भिलाई महिला महाविद्यालय में एनएसएस की स्वयं सेवकों ने कॉलेज के गार्डन में सफाई की। यहां प्राचार्य डॉ संध्या मदन मोहन एवं कार्यक्रम अधिकारी डॉ राजश्री शर्मा के साथ मिलकर छात्राओं ने गार्डन में खरपतवार के संग गाजर घास उखाड़ी। कार्यक्रम अधिकारी डॉ शर्मा ने बताया कि पखवाड़े भर से कॉलेज में स्वच्छता अभियान चल रहा है। जिसमें सिंगल यूज पॉलीथिन का उपयोग ना करने का संदेश देने पोस्टर और स्लोगन लिखो प्रतियोगिता, पेपर बैग बनाओ प्रतियोगिता रखी गई। साथ ही यहां बनाए गए पेपर बैग को बाजार में भी बांटा।

भिलाई भिलाई महिला महाविद्यालय में नो प्लास्टिक को लेकर पेंटिंग्स कांपिटिशन का आयोजन हुआ है। लायनेस क्लब भिलाई ने कॉलेज की छात्राओं को कपड़े के बैग दिए। जिसमें छात्राओं ने स्वच्छता ही सेवा और नो पॉलिथिन बीम पर पेंटिंग्स बनाए। ज्यूरी मेंबस ने विजेता छात्राओं को सम्मानित किया। छात्राओं ने इस बैंग्स को लोगों को बांटा और प्लास्टिक का उपयोग न करने की सलाह दी। कॉलेज की प्राचार्य डॉ. संख्या मदनमोहन ने स्टाफ को संकल्प दिलाया कि कोई भी प्लास्टिक यूज नहीं करेगा। इस दौरान डॉ. राजश्री शर्मा, लायनेस क्लब की प्रेसिडेंट सुपमा उपाध्याय आदि मौजूद रहे।