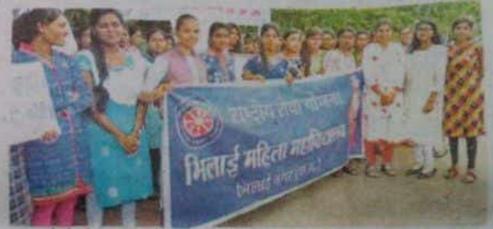

# लोगों को पानी का महत्व बताने छात्राओं ने निकाली रैली, कहा- पानी नहीं तो जिंदगी नहीं

सिटीरिपोर्टर जिलाई

आम लोगों को पानी का महत्व बताने भिलाई महिला महाविद्यालय की छात्राओं ने सोमवार को जल सरक्षण जागरकता रैली निकाली। संकटर-9 चौक हॉस्पिटल के सामने छात्राओं ने रैली निकाल कर सभी आने-जाने वालों को पानी का महत्व बताया। इस दौरान सभी छात्राओं के हाथ में खुद से बनाए हुए पोस्टर थे। जिसमें उन्होंने पानी बचाने का संदेश सभी को दिया।

छात्राओं ने बताया कि जब तक हम पानी बचाने की शुरुआत घर से नहीं करेंगे तब तक हम दूसरों को पानी बचाने के लिए नहीं बोल

छात्राओं ने सेक्टर-9 चौक पर लोगों को पानी का महत्व बताया।

सकते। पानी बचाना हम सब की जिम्मेदारी है। पानी नहीं तो जिंदगी नहीं स्लोगन के साथ रैली के दौरान छात्राओं ने सभी से पानी बचाने की अपील की। इस दौरान साइंस कॉलेज की रसायन शास्त्र