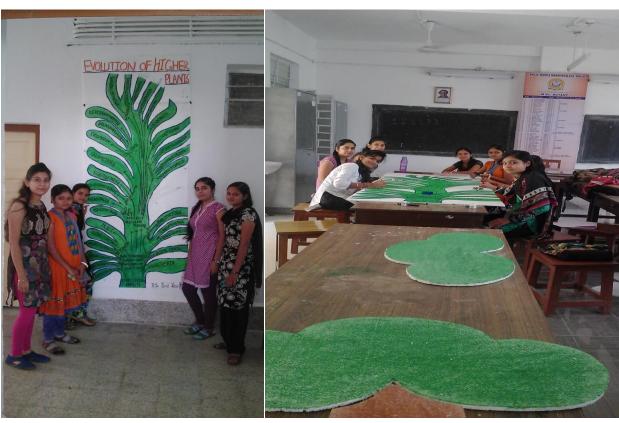

#### 1. Field Visit & Vegetation survey for tree in Manokamna Mandir Parisar



2. Guest Lecture By Dr. U Shivhare, Govt Girls College, Bilaspur, Chhattisgarh on "Biodiversity of Chhattishgarh"



3..Lecture on "Importance of folk medicine of Chhattisgarh" Block incharge of Rajya Audhadhi Board by Mr. Bhuvneshwer Nayak





# 4..Distribution of Medicinal plant to students Block incharge of Rajya Audhadhi Board by Mr. Bhuvneshwer Nayak





# 5. Plantation by staff members of Bhilai Mahila Mahavidyalaya, Bhilai on the memories of Swajan Ashoka plant by staff member & Student





**6.Plantation in B.Ed Campus** 



#### 7. Ethenomedicinal Zone prepared by Botany students and gardeners



## 8. Field Visit PG Student Botany



## 9.28.01.16 Prepration of Models on the theme "Think green"









#### 10. Visit to Ramchandran Nursery



11. 28.02.2018:- Guest lecture on Conservation of Biodiversity by **Mr Pranabh Rai**, Wild life Photographer Organized by collaboration of Departmet of Home science and Botany



## 12. Haryali Bayar plantation by staff



#### 13.Field Visit & Vegetation survey for tree in Manokamna Mandir Parisar



### 14. Cleaning college campus



15.Rangoli competition on "Save Water, Save Biodiversity"



## 16.Collage making compition



17. Seed Bomb preparation and distribution in local people by Botany studentsw on the occasion of "World nature Conservation Day" 27.07.2019-31.07.2019







ररअसल छात्राओं ने पर्यावरण संरक्षण(Environment pro... और पढ़ें



## 18. Bonsai Training By Mr Anil Verma, Bonsai trainer



#### 19. Field Visit & Vegetation su