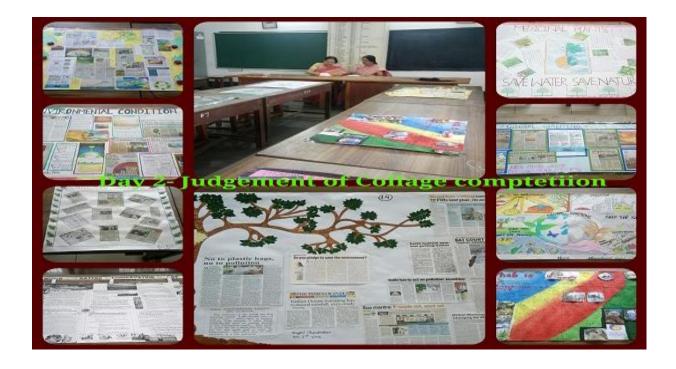

## 16.Collage making compition

17. Seed Bomb preparation and distribution in local people by Botany studentsw on the occasion of "World nature Conservation Day" 27.07.2019-31.07.2019

ररअसल छात्राओं ने पर्यावरण संरक्षण(Environment pro... और पढ़ें