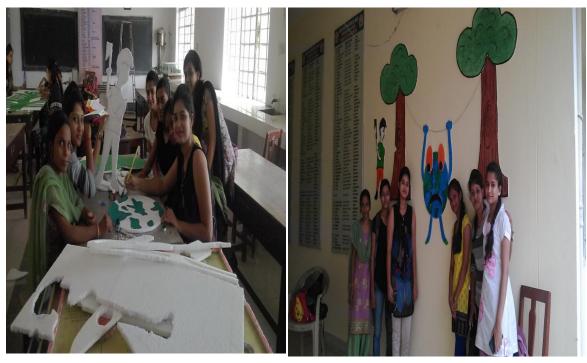

#### 1. Field Visit & Vegetation survey for tree in Manokamna Mandir Parisar



2. Guest Lecture By Dr. U Shivhare, Govt Girls College, Bilaspur, Chhattisgarh on "Biodiversity of Chhattishgarh"



3..Lecture on "Importance of folk medicine of Chhattisgarh" Block incharge of Rajya Audhadhi Board by Mr. Bhuvneshwer Nayak





# 4..Distribution of Medicinal plant to students Block incharge of Rajya Audhadhi Board by Mr. Bhuvneshwer Nayak





# 5. Plantation by staff members of Bhilai Mahila Mahavidyalaya, Bhilai on the memories of Swajan Ashoka plant by staff member & Student





**6.Plantation in B.Ed Campus** 



#### 7. Ethenomedicinal Zone prepared by Botany students and gardeners



## 8. Field Visit PG Student Botany



## 9.28.01.16 Prepration of Models on the theme "Think green"









#### 10. Visit to Ramchandran Nursery



11. 28.02.2018:- Guest lecture on Conservation of Biodiversity by **Mr Pranabh Rai**, Wild life Photographer Organized by collaboration of Departmet of Home science and Botany



## 12. Haryali Bayar plantation by staff



#### 13.Field Visit & Vegetation survey for tree in Manokamna Mandir Parisar



### 14. Cleaning college campus



15.Rangoli competition on "Save Water, Save Biodiversity"



## 16.Collage making compition



17. Seed Bomb preparation and distribution in local people by Botany studentsw on the occasion of "World nature Conservation Day" 27.07.2019-31.07.2019







ररअसल छात्राओं ने पर्यावरण संरक्षण(Environment pro... और पढ़ें



## 18. Bonsai Training By Mr Anil Verma, Bonsai trainer



#### 19. Field Visit & Vegetation