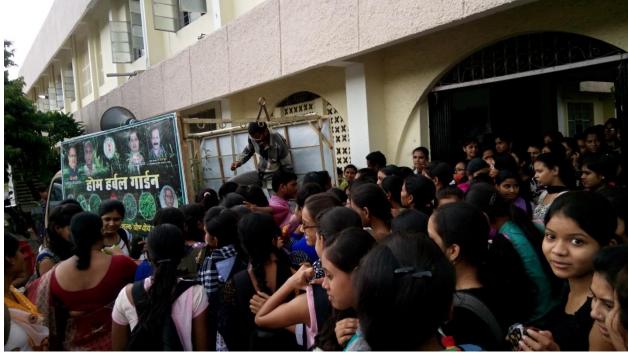

# 4..Distribution of Medicinal plant to students Block incharge of Rajya Audhadhi Board by Mr. Bhuvneshwer Nayak

# 5. Plantation by staff members of Bhilai Mahila Mahavidyalaya, Bhilai on the memories of Swajan Ashoka plant by staff member & Student

**6.Plantation in B.Ed Campus** 