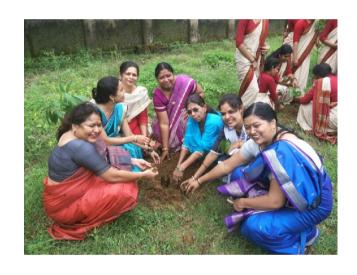

# 5. Plantation by staff members of Bhilai Mahila Mahavidyalaya, Bhilai on the memories of Swajan Ashoka plant by staff member & Student

**6.Plantation in B.Ed Campus** 