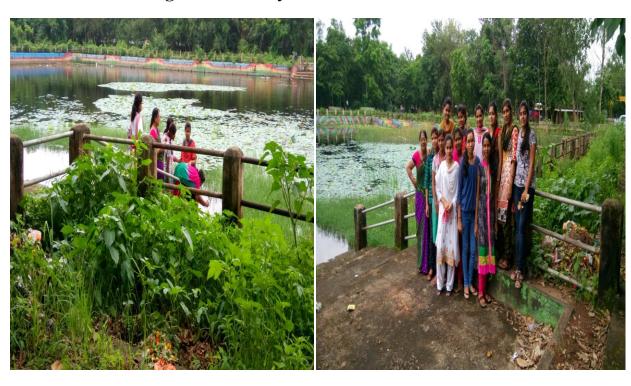

#### 13.Field Visit & Vegetation survey for tree in Manokamna Mandir Parisar

#### 19. Field Visit & Vegetation survey for tree in Manokamna Mandir Parisar