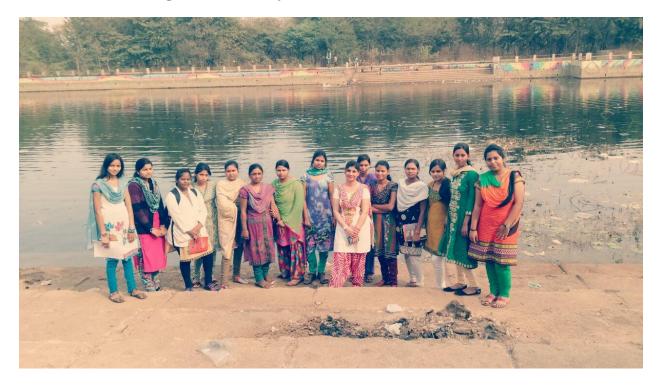

## 8. Field Visit PG Student Botany

#### 13.Field Visit & Vegetation survey for tree in Manokamna Mandir Parisar

#### 19. Field Visit & Vegetation survey for tree in Manokamna Mandir Parisar