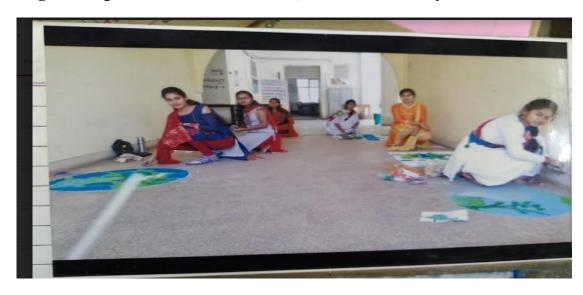

## 16.Collage making compition

17. Seed Bomb preparation and distribution in local people by Botany studentsw on the occasion of "World nature Conservation Day" 27.07.2019-31.07.2019

ररअसल छात्राओं ने पर्यावरण संरक्षण(Environment pro... और पढ़ें