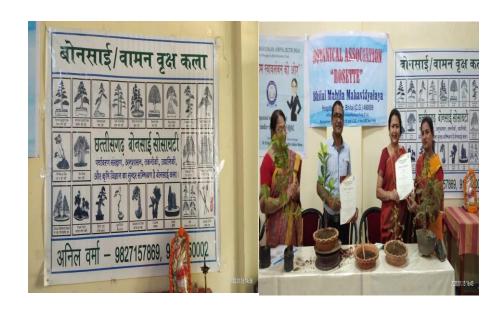

Models on the theme "Think green"









#### 10. Visit to Ramchandran Nursery



11. 28.02.2018:- Guest lecture on Conservation of Biodiversity by **Mr Pranabh Rai**, Wild life Photographer Organized by collaboration of Departmet of Home science and Botany



## 12. Haryali Bayar plantation by staff



#### 13.Field Visit & Vegetation survey for tree in Manokamna Mandir Parisar



### 14. Cleaning college campus



15.Rangoli competition on "Save Water, Save Biodiversity"



## 16.Collage making compition



17. Seed Bomb preparation and distribution in local people by Botany studentsw on the occasion of "World nature Conservation Day" 27.07.2019-31.07.2019







ररअसल छात्राओं ने पर्यावरण संरक्षण(Environment pro... और पढ़ें



## 18. Bonsai Training By Mr Anil Verma, Bonsai trainer



#### 19. Field Visit & Vegetation survey for tree in Manokamna Mandir Parisar



# < भिलाई महिला कॉलेज की छात्राओं ने चौक–चौराहों पर किया नुक्कड़ नाटक

# जल संवर्धन तथा नो-प्लास्टिक यूज के लिए किया प्रेरित

भिलाई (वि.)। देश में गिरते जल स्तर तथा प्लास्टिक से होन वाले प्रदूषण जैसे ज्वलंत मुद्दों पर भिलाई एजुकेशन ट्रस्ट द्वारा हाँस्पीटल सेक्टर में संचालित भिलाई महिला महाविद्यालयके स्टूडेंट्स ने पहल की है। भविष्य में विभिन्न सामाजिक तथा कुरीतियों के खिलाफ जंग में ये भिलाई एजुकेशन ट्रस्ट के सहयोग से प्रमुखता से अपनी भागीदारी देंगे। भिलाई महिला महाविद्यालय की वीएससी, वीएचएससी, वीकॉम की एनएसएस छात्राओं द्वारा एक कार्यक्रम का आयोजन कियागया।

कार्यक्रम अधिकारी डॉ. राजश्री शर्मा ने बताया कि जागरुकता कार्यक्रम के अंतर्गत आमजनों को जागरुक करने यह अभियान चलाया गया। छात्राओं ने जल-संवर्धन के फायदे तथ