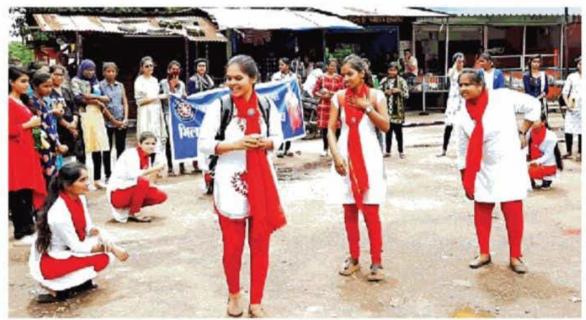

# नुक्कड़ नाटक कर स्वच्छता की दी सीख

हरिभूमि न्यूज 🕪 मिलाई

जल संरक्षण और नो-प्लास्टिक यूज जैसे मुद्दों से निपटने भिलाई महिला महाविद्यालय की एनएसएस ईकाई द्वारा शुक्रवार को नुक्कड़ नाटक कर आस-पास के लोगों व विद्यार्थियों को स्वच्छता की सीख दी गई। कार्यक्रम अधिकारी डॉ. राजश्री शर्मा ने बताया कि कार्यक्रम का उद्देश्य भविष्य में हो रही विभिन्न सामाजिक कुरीतियों के खिलाफ जंग रहा। इस दौरान महाविद्यालय के बीएससी, बीएचएससी व बी.कॉम की एनएसएस छात्राओं द्वारा कार्यक्रम का आयोजन किया गया।

कार्यक्रम अधिकारी डॉ. राजश्री शर्मा ने बताया कि जागरूकता कार्यक्रम के अंतर्गत आमजनों को जागरूक करने यह अभियान चलाया गया। इस दौरान छात्राओं ने जल-संवर्धन के फायदे तथा प्लास्टिक बैग्स के इस्तेमाल से होनेवाले प्रदूषण के नुकसान को नुक्कड़ के माध्यम से दर्शाया। नाटक का मंचन मुख्य मार्ग सेंट्रल एवेन्यू और हॉस्पीटल सेक्टर मार्केट में किया गया। अत्यंत ही रोचक तरीके से इन मुद्दों को उठाते इस नुक्कड़-नाटक की प्रभावी स्क्रिप्ट कॉलेज की बीएचएससी पार्ट-2 की एनएसएस छात्रा गौरी परांजपे ने लिखी तथा

## महिला महाविद्यालय की एनएसएस इकाई द्वारा हुआ आयोजन

इसकी निर्देशन भी इसी छात्रा द्वारा किया गया। समस्त उपस्थितजनों ने इस प्रेरक नुक्कड़-नाटक को जमकर सराहा तथा जागरूकता फैलाने के लिये किये जा रहे। इस कार्य की प्रशंसा की। भिलाई महिला महाविद्यालय की प्रिंसिपल डॉ. संघ्या मदनमोहन ने बताया कि यह अत्यंत ही आश्चर्य का विषय है कि शहरी क्षेत्र में पढ़े-लिखे लोगों का प्रतिशत अधिक होने के बावजूद इन ज्वलंत मुद्दों के प्रति पर्याप्त सजगता का अभाव है। ग्रामीण क्षेत्र में