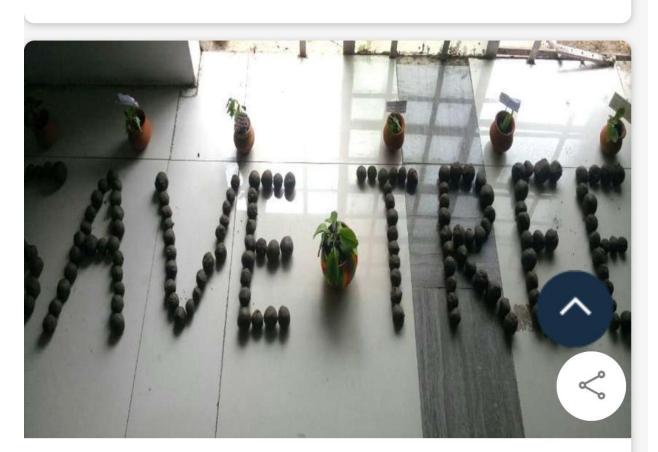

ield Visit PG Student Botany



## 9.28.01.16 Prepration of Models on the theme "Think green"









#### 10. Visit to Ramchandran Nursery



11. 28.02.2018:- Guest lecture on Conservation of Biodiversity by **Mr Pranabh Rai**, Wild life Photographer Organized by collaboration of Departmet of Home science and Botany



## 12. Haryali Bayar plantation by staff



#### 13.Field Visit & Vegetation survey for tree in Manokamna Mandir Parisar



### 14. Cleaning college campus



15.Rangoli competition on "Save Water, Save Biodiversity"



## 16.Collage making compition



17. Seed Bomb preparation and distribution in local people by Botany studentsw on the occasion of "World nature Conservation Day" 27.07.2019-31.07.2019







ररअसल छात्राओं ने पर्यावरण संरक्षण(Environment pro... और पढ़ें



## 18. Bonsai Training By Mr Anil Verma, Bonsai trainer



#### 19. Field Visit & Vegetation survey for tree in Manokamna Mandir Parisar



# < भिलाई महिला कॉलेज की छात्राओं ने चौक–चौराहों पर किया नुक्कड़ नाटक

# जल संवर्धन तथा नो-प्लास्टिक यूज के लिए किया प्रेरित

भिलाई (वि.)। देश में गिरते जल स्तर तथा प्लास्टिक से होन वाले प्रदूषण जैसे ज्वलंत मुद्दों पर भिलाई एजुकेशन ट्रस्ट द्वारा हाँस्पीटल सेक्टर में संचालित भिलाई महिला महाविद्यालयके स्टूडेंट्स ने पहल की है। भविष्य में विभिन्न सामाजिक तथा कुरीतियों के खिलाफ जंग में ये भिलाई एजुकेशन ट्रस्ट के सहयोग से प्रमुखता से अपनी भागीदारी देंगे। भिलाई महिला महाविद्यालय की वीएससी, वीएचएससी, वीकॉम की एनएसएस छात्राओं द्वारा एक कार्यक्रम का आयोजन कियागया।

कार्यक्रम अधिकारी डॉ. राजश्री शर्मा ने बताया कि जागरुकता कार्यक्रम के अंतर्गत आमजनों को जागरुक क