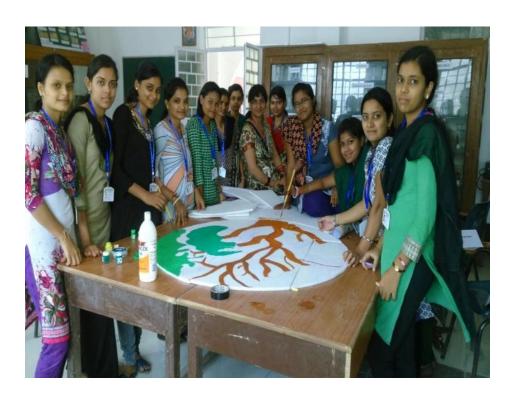

1. Field Visit & Vegetation survey for tree in Manokamna Mandir Parisar



2. Guest Lecture By Dr. U Shivhare, Govt Girls College, Bilaspur, Chhattisgarh on "Biodiversity of Chhattishgarh"



3..Lecture on "Importance of folk medicine of Chhattisgarh" Block incharge of Rajya Audhadhi Board by Mr. Bhuvneshwer Nayak





# 4..Distribution of Medicinal plant to students Block incharge of Rajya Audhadhi Board by Mr. Bhuvneshwer Nayak





# 5. Plantation by staff members of Bhilai Mahila Mahavidyalaya, Bhilai on the memories of Swajan Ashoka plant by staff member & Student





**6.Plantation in B.Ed Campus** 



#### 7. Ethenomedicinal Zone prepared by Botany students and gardeners



## 8. Field Visit PG Student Botany



## 9.28.01.16 Prepration of Models on the theme "Think green"









#### 10. Visit to Ramchandran Nursery



11. 28.02.2018:- Guest lecture on Conservation of Biodiversity by **Mr Pranabh Rai**, Wild life Photographer Organized by collaboration of Departmet of Home science and Botany



## 12. Haryali Bayar plantation by staff



#### 13.Field Visit & Vegetation survey for tree in Manokamna Mandir Parisar



### 14. Cleaning college campus



15.Rangoli competition on "Save Water, Save Biodiversity"



## 16.Collage making compition



17. Seed Bomb preparation and distribution in local people by Botany studentsw on the occasion of "World nature Conservation Day" 27.07.2019-31.07.2019







ररअसल छात्राओं ने पर्यावरण संरक्षण(Environment pro... और पढ़ें



## 18. Bonsai Training By Mr Anil Verma, Bonsai trainer



#### 19. Field Visit & Vegetation survey