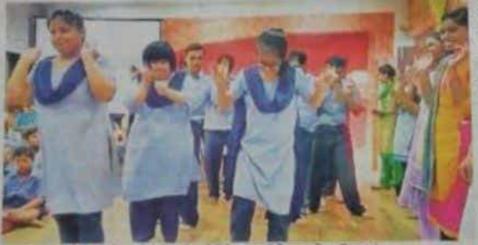

# मुस्कान के बच्चों के चेहरों पर छात्राओं ने लाई मुस्कान, देशभिक्त गीतों की धुन पर थिरके

find firster forms

पुरस्था के जिल्ले कार्त के पोर्टी
पर उस कारण मुस्तान की र्या
त्या उपनी दिसने एक्ट्रान्समा के
कार्तियामं उनके स्कूल पहुँची
वीका था पन्यस्थान के स्थापन दिश्या कर। पिताई मीतिन स्थापन के स्थापन दिश्या कर्मान्स स्थाप पोतान के स्थाप स्थापन के पुरस्तान विद्यालय के दिश्येष कार्यों के तिया पूर्व दिन विद्याल कार्योगन कर उपको विद्याल कर पद्याल लागा दन का प्रधान किया।

#### देशभवित गीतों के साथ बॉलीवुड गानों पर भी डॉस

यह सुरान्या गीका उस कका देशाओंका से भी रंग गण जब मुस्कान के सम्मी ने अपनी करण को डांस के माध्यम से भी दिखाया। कच्चों ने धानी सुनहरी अंकर बीला, हर मीसम स्रीत्य रंगा देश है मेरा... गाने पर पुत्र डांस किया। कामों के इस डांस ने समी दर्शकों के अंदर देशाभीका व भारता कर संख्या कर दिखा।