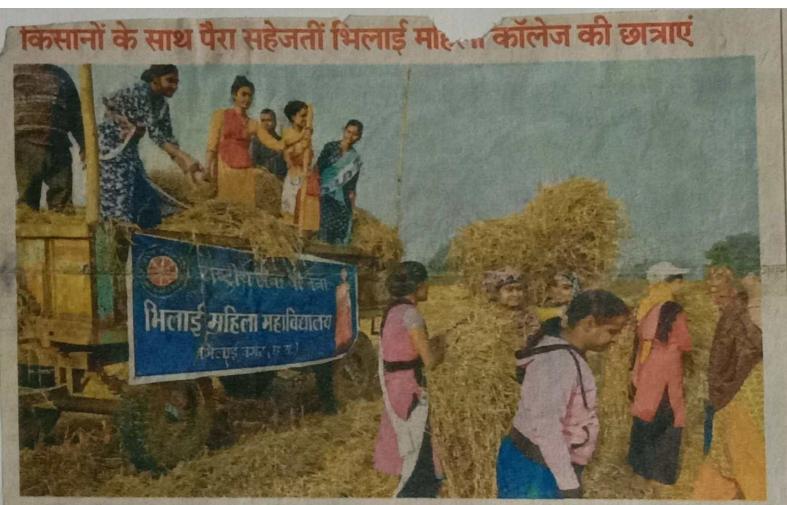

पहल : गाठान में मवाशया को चारा उपलब्ध कराने कर रहे प्रोत्साहित

# मोहलाई गौटान में है 4!50 मवेशी

हरिभूमि न्यूज ४५ दुर्ग

द्यं में हम शासन की महत्वकांक्षी बोजना नरवा, गरवा, घुरवा, बाडी ओवर्गत निर्मित गौठानों में मधेशियों के लिए चारे के रूप में पैरा एकत्र करने के लिये पैरादान अभिवान चलावा जा रहा है। ताकि आने वाले दिनों में गौठान में आने वाले मवेशियों को चारा उपलब्ध कराया जा सके। ग्राम पंचावले में किसानों एवं ग्रामीणों को पैरादान करने के लिये ाडित कर पैरादान करावा जा रहा है। इसके अलावा पैरादन के लिए मुख्यमंत्री भूपेश बधेल द्वारा की गई अपील का भी व्यापक असर पडा है। किसान बडी संख्या में पैश दान करने आगे आ रहे हैं।

मस्य कार्यपालन अधिकारी जिला पंचायत दुगं द्वारा राष्ट्रीय सेवा योजना, नेशनल केडेट कोर एवं नेहरू यवा केन्द्र के माध्यम से लगने वाले शिविरों में पैरादान एवं स्वच्छता को अभिवान के रूप में चलाने हेत पत्र जारो किया गया है। इसी क्रम में ग्राम पंचायत खुधवा (क) जनपद पंचायत पाटन की सरपंच हेमलता साह ने जानकार दी कि ग्राम पंचायत के सभी किसानों को पैरादान करने के लिये प्रेरित किया गवा।

## एनएसएस की छात्राएं कर रही सहयोग

#### दान के लिए संरक्षित कर रखा है पैरा

वाम पंचायत के सभी किसानों ने पैरादान करने के लिये अपने खेतों में पैरा को संरक्षित कर रखा है। परन्तु कृषि का कार्य अतिम रपताह की ओर गतिमान है। इसीलिए पैरा को गौठान तक पहुंचाने के लिये वासीण सहयोग नहीं कर पा रहे हैं। इसी वास में राष्ट्रीय मेवा योजना अंतर्गत मिलाई महिला विद्यालय सेक्टर ९. मिलाई की १८ छात्राओं द्वारा सात दिवसीय एकएसएस कैस्प लगाया गया है। जिला समन्वयक, स्वच्छ मारत मिशन (वामीण) द्वारा एनएसएस प्रमारी राजश्री शर्मा, अनुप्रमा श्रीवास्तव एवं छात्राओं को पैरादान कार्य में सहयोग करने के लिए वर्चा की गई। एनएसएस की छात्रओं में सरपच की सहायता से खेत में रखे पैरा को ट्रेक्टर में भरकर गौठाव तक पहुंचाबे का अभियान शुरू किया । मस्य कार्यपालन अधिकारी जिला प्रचारत दुर्ग द्वारा एनएसएस छात्राओं ब्रुस किये गये इस कार्य की सराहम करते हुए अन्य शिविरों से इस प्रकार की गतिविधियां आयोजित करने के निर्देश दिये नये।

सेलूब. महिला महाविद्यालय भिलाई नगर का एनएसएस कैंप ग्राम घुघवा (क) में चल रहा है। रचनात्मक कार्य के तहत एनएसएस कैंप की छात्राएं गौठान के लिए किसानों द्वारा किए गए पैरा दान को सहेजने में जुटी रही। सुबह से ही एनएसएस की छात्राएं खेतों पर जाकर पैरा को सहेज कर ट्रैक्टर के द्वारा परिवहन कर गौठान तक पहुंचाई।।ग्रामीणों ने छात्राओं की काफी सराहना की।