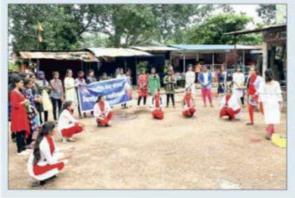

#### 7. Ethenomedicinal Zone prepared by Botany students and gardeners

## 8. Field Visit PG Student Botany