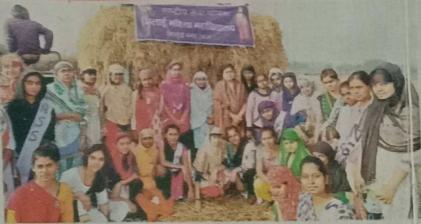

## एनएसएस की छात्राएं कर रही सहयोग

#### दान के लिए संरक्षित कर रखा है पैरा

वाम पंचायत के सभी किसानों ने पैरादान करने के लिये अपने खेतों में पैरा को संरक्षित कर रखा है। परन्तु कृषि का कार्य अतिम रपताह की ओर गतिमान है। इसीलिए पैरा को गौठान तक पहुंचाने के लिये वासीण सहयोग नहीं कर पा रहे हैं। इसी वास में राष्ट्रीय मेवा योजना अंतर्गत मिलाई महिला विद्यालय सेक्टर ९. मिलाई की १८ छात्राओं द्वारा सात दिवसीय एकएसएस कैस्प लगाया गया है। जिला समन्वयक, स्वच्छ मारत मिशन (वामीण) द्वारा एनएसएस प्रमारी राजश्री शर्मा, अनुप्रमा श्रीवास्तव एवं छात्राओं को पैरादान कार्य में सहयोग करने के लिए वर्चा की गई। एनएसएस की छात्रओं में सरपच की सहायता से खेत में रखे पैरा को ट्रेक्टर में भरकर गौठाव तक पहुंचाबे का अभियान शुरू किया । मस्य कार्यपालन अधिकारी जिला प्रचारत दुर्ग द्वारा एनएसएस छात्राओं ब्रुस किये गये इस कार्य की सराहम करते हुए अन्य शिविरों से इस प्रकार की गतिविधियां आयोजित करने के निर्देश दिये नये।

सेलूब. महिला महाविद्यालय भिलाई नगर का एनएसएस कैंप ग्राम घुघवा (क) में चल रहा है। रचनात्मक कार्य के तहत एनएसएस कैंप की छात्राएं गौठान के लिए किसानों द्वारा किए गए पैरा दान को सहेजने में जुटी रही। सुबह से ही एनएसएस की छात्राएं खेतों पर जाकर पैरा को सहेज कर ट्रैक्टर के द्वारा परिवहन कर गौठान तक पहुंचाई।।ग्रामीणों ने छात्राओं की काफी सराहना की।