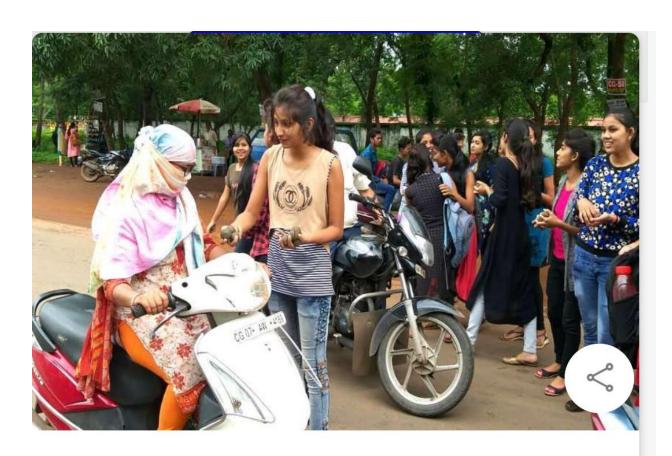

# लोगों को पानी का महत्व बताने छात्राओं ने निकाली रैली, कहा- पानी नहीं तो जिंदगी नहीं

सिटीरिपोर्टर जिलाई

आम लोगों को पानी का महत्व बताने भिलाई महिला महाविद्यालय की छात्राओं ने सोमवार को जल सरक्षण जागरकता रैली निकाली। संकटर-9 चौक हॉस्पिटल के सामने छात्राओं ने रैली निकाल कर सभी आने-जाने वालों को पानी का महत्व बताया। इस दौरान सभी छात्राओं के हाथ में खुद से बनाए हुए पोस्टर थे। जिसमें उन्होंने पानी बचाने का संदेश सभी को दिया।

छात्राओं ने बताया कि जब तक हम पानी बचाने की शुरुआत घर से नहीं करेंगे तब तक हम दूसरों को पानी बचाने के लिए नहीं बोल

छात्राओं ने सेक्टर-9 चौक पर लोगों को पानी का महत्व बताया।

सकते। पानी बचाना हम सब की जिम्मेदारी है। पानी नहीं तो जिंदगी नहीं स्लोगन के साथ रैली के दौरान छात्राओं ने सभी से पानी बचाने की अपील की। इस दौरान साइंस कॉलेज की रसायन शास्त्र