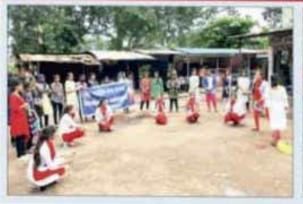

#### 7. Ethenomedicinal Zone prepared by Botany students and gardeners

## 8. Field Visit PG Student Botany