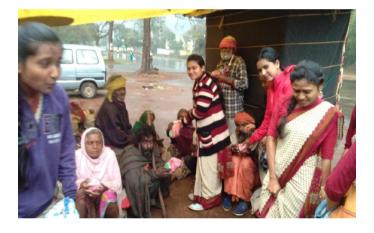

# कैंप में किसानों को पशुओं की देखभाल के तरीके बताए गए

भिलाई महिला कॉलेज का एनएसएस कैंप ग्राम घुघवा क में चल रहा है।

भिलाई ग्राम पंचायत घुघवा (क) में भिलाई महिला महाविद्यालय की राष्ट्रीय सेवा योजना इकाई द्वारा ७ दिवसीय कैंप लगाया गया। यहां पहले दिन पशुधन विकास विभाग द्वारा पशु चिकित्सा शिविर का आयोजन किया गया। जहां ग्रामीणों को पशुओं के उपचार,

औषधि वितरण, कृमिनाशक दवा, बधियाकरण एवं पशुओं से संबंधित सभी जानकारी एक्सपर्ट डॉक्टरों द्वारा ग्रामीणों को दी गई। मौके पर एनएसएस को कार्यक्रम अधिकारी डॉ. राजश्री शर्मा, सरपंच हेमलता साहू, उपसरपंच घनश्याम शर्मा आदि मौजूद रहे।