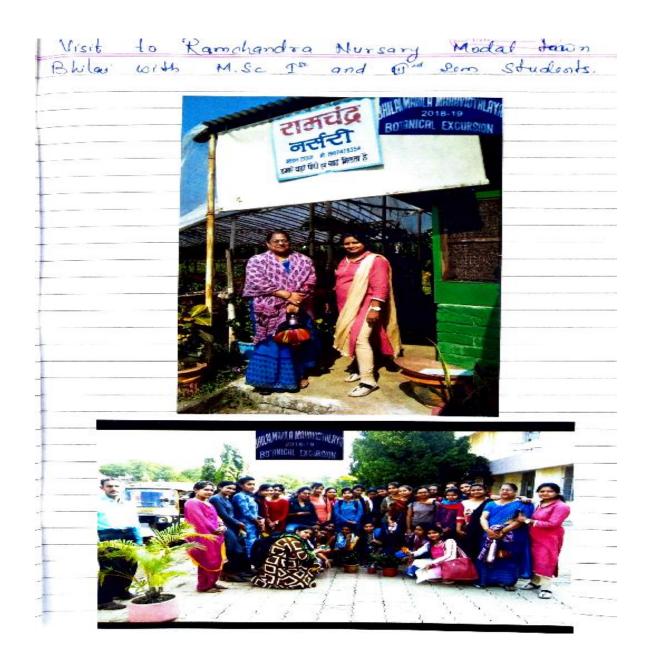

#### 10. Visit to Ramchandran Nursery

11. 28.02.2018:- Guest lecture on Conservation of Biodiversity by **Mr Pranabh Rai**, Wild life Photographer Organized by collaboration of Departmet of Home science and Botany