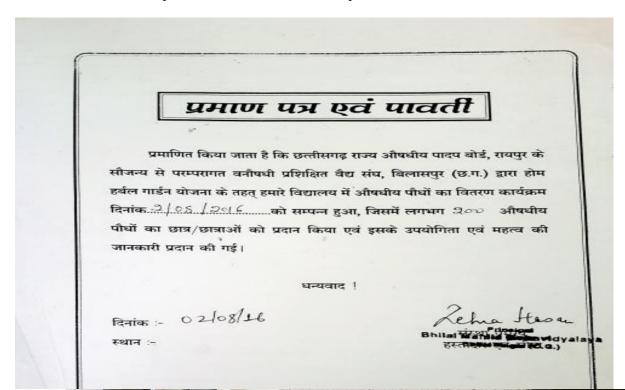

# 4..Distribution of Medicinal plant to students Block incharge of Rajya Audhadhi Board by Mr. Bhuvneshwer Nayak

# 5. Plantation by staff members of Bhilai Mahila Mahavidyalaya, Bhilai on the memories of Swajan Ashoka plant by staff member & Student

**6.Plantation in B.Ed Campus** 