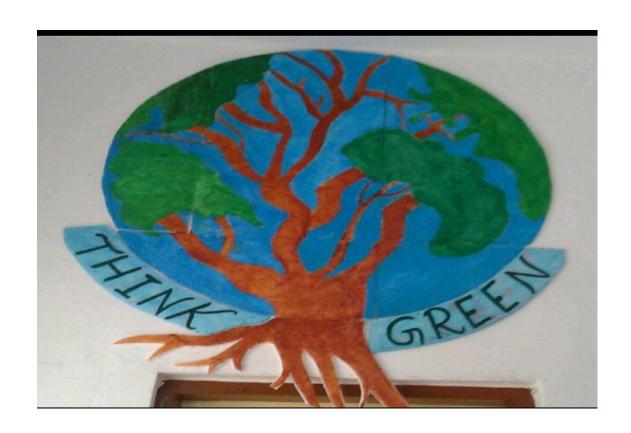

## 1. Field Visit & Vegetation survey for tree in Manokamna Mandir Parisar



2. Guest Lecture By Dr. U Shivhare, Govt Girls College, Bilaspur, Chhattisgarh on "Biodiversity of Chhattishgarh"



3..Lecture on "Importance of folk medicine of Chhattisgarh" Block incharge of Rajya Audhadhi Board by Mr. Bhuvneshwer Nayak





# 4..Distribution of Medicinal plant to students Block incharge of Rajya Audhadhi Board by Mr. Bhuvneshwer Nayak





# 5. Plantation by staff members of Bhilai Mahila Mahavidyalaya, Bhilai on the memories of Swajan Ashoka plant by staff member & Student





**6.Plantation in B.Ed Campus** 



#### 7. Ethenomedicinal Zone prepared by Botany students and gardeners



## 8. Field Visit PG Student Botany



## 9.28.01.16 Prepration of Models on the theme "Think green"









#### 10. Visit to Ramchandran Nursery



11. 28.02.2018:- Guest lecture on Conservation of Biodiversity by **Mr Pranabh Rai**, Wild life Photographer Organized by collaboration of Departmet of Home science and Botany



## 12. Haryali Bayar plantation by staff



#### 13.Field Visit & Vegetation survey for tree in Manokamna Mandir Parisar



### 14. Cleaning college campus



15.Rangoli competition on "Save Water, Save Biodiversity"



## 16.Collage making compition



17. Seed Bomb preparation and distribution in local people by Botany studentsw on the occasion of "World nature Conservation Day" 27.07.2019-31.07.2019







ररअसल छात्राओं ने पर्यावरण संरक्षण(Environment pro... और पढ़ें



## 18. Bonsai Training By Mr Anil Verma, Bonsai trainer



#### 19. Field Visit & Vegetation surv