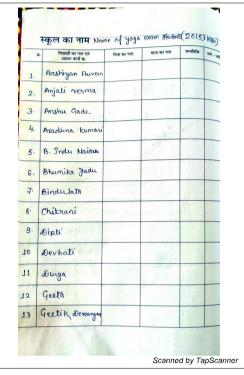

| 3   | विद्यार्थी का नाम एवं<br>आधार कार्ड क. | पिता का नाम | माता का नाम | जन्मतिथि | 100 |
|-----|----------------------------------------|-------------|-------------|----------|-----|
| 40. | Poonain                                |             |             |          |     |
| 41. | Priti sharma                           |             |             |          |     |
| 42. | Briyanka kumari                        |             |             |          | 1   |
| 100 | Rajni Chaudhay                         |             |             |          | 1   |
| 44. | Rashmi                                 |             |             |          | T   |
| 45. | Ravindra Kauy                          |             |             |          | 1   |
| 46. | Renulca                                |             |             | 181      | 1   |
| 44. | Rukaiya Bano                           | 1 1111      |             |          | +   |
| 48. | Sagarika Gupta                         |             |             |          | +   |
| 49. | Sangerta                               |             |             |          | +   |
| 50. | Seema Gautum                           |             |             | 1        | -   |
| 51. | Shammi Bano                            |             |             |          |     |
| 52- | Shashi kala                            |             |             |          |     |