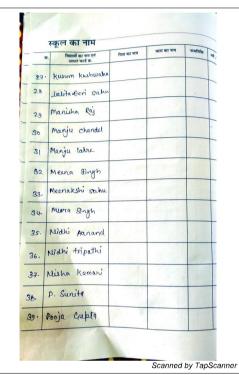

| 18. | Yogita          | Bhiali Mahila Mahavidyalaya, Bhilai (C.G.) | 45 | Namrata Sahu      | Bhilai Mahila Mahavidyalaya, Bhilai (C.G.) |
|-----|-----------------|--------------------------------------------|----|-------------------|--------------------------------------------|
| 19. | Meenakshi Yadav | Bhiali Mahila Mahavidyalaya, Bhilai (C.G.) | 46 | Priyanka Deshmukh | Bhilai Mahila Mahavidyalaya, Bhilai (C.G.) |
| 20. | Pooja Paul      | Bhilai Mahila Mahavidyalaya, Bhilai (C.G.) | 47 | Yogita            | Bhilai Mahila Mahavidyalaya, Bhilai (C.G.) |
| 21. | Azima Khushmund | Bhilai Mahila Mahavidyalaya, Bhilai (C.G.) | 48 | Meenakshi Yadav   | Bhilai Mahila Mahavidyalaya, Bhilai (C.G.) |
| 22. | Apoorva Sharma  | Bhilai Mahila Mahavidyalaya, Bhilai (C.G.) | 49 | Pooja Paul        | Bhiali Mahila Mahavidyalaya, Bhilai (C.G.) |
| 23. | Binita Bas      | Bhilai Mahila Mahavidyalaya, Bhilai (C.G.) | 50 | Azima Khushmund   | Bhiali Mahila Mahavidyalaya, Bhilai (C.G.) |
| 24. | Mitali Sarkar   | Swami Swaroopanand Mahavidyalaya           | 51 | Apoorva Sharma    | Bhilai Mahila Mahavidyalaya, Bhilai (C.G.) |
| 25. | Anisha          | Sai Mahavidhyalaya, Bhilai (C.G.)          | 52 | Binita Bas        | Bhilai Mahila Mahavidyalaya, Bhilai (C.G.) |
| 26. | Neha Thakur     | Sai Mahavidhyalaya, Bhilai (C.G.)          | 53 | Ranjana Gilhare   | Bhilai Mahila Mahavidyalaya, Bhilai (C.G.) |
| 27. | Anjali Rawat    | Sai Mahavidhyalaya, Bhilai (C.G.)          | 54 | Shristi Yadav     | Bhilai Mahila Mahavidyalaya, Bhilai (C.G.) |

### STUDENTS OF UNDER GRADUATION

| S.  | Name of the          | Institution                                | S.  | Name of the Student | Institute Name                             |
|-----|----------------------|--------------------------------------------|-----|---------------------|--------------------------------------------|
| No. | Student              |                                            | No. |                     |                                            |
| 28. | Sudha Dwivedi        | Bhilai Mahila Mahavidyalaya, Bhilai (C.G.) | 55  | Madhu Sahu          | Swami Swaroopanand Mahavidyalaya, Bhilai   |
| 29. | Abaha                | Bhilai Mahila Mahavidyalaya, Bhilai (C.G.) | 56  | Neha Sharma         | Swami Swaroopanand Mahavidyalaya, Bhilai   |
| 30. | Anusha Mukharjee     | Bhilai Mahila Mahavidyalaya, Bhilai (C.G.) | 57  | Sanjeev Mandal      | Sai Mahavidhyalaya, Bhilai (C.G.)          |
| 31. | Bhawana Sahu         | Bhilai Mahila Mahavidyalaya, Bhilai (C.G.) | 58  | Tulika Verma        | Sai Mahavidhyalaya, Bhilai (C.G.)          |
| 32. | Diksha Sinha         | Bhilai Mahila Mahavidyalaya, Bhilai (C.G.) | 59  | Vibha Ekka          | Sai Mahavidhyalaya, Bhilai (C.G.)          |
| 33. | NidhiThakur          | Bhilai Mahila Mahavidyalaya, Bhilai (C.G.) | 60  | Sangeeta R.         | Rungta College, Bhilai (C.G.)              |
| 34. | Soumya               | Bhilai Mahila Mahavidyalaya, Bhilai (C.G.) | 61  | Neelam              | Rungta College, Bhilai (C.G.)              |
| 35. | Namita Meshram       | Bhilai Mahila Mahavidyalaya, Bhilai (C.G.) | 62  | Jyotsana            | Rungta College, Bhilai (C.G.)              |
| 36. | Roshni Rajak         | Bhiali Mahila Mahavidyalaya, Bhilai (C.G.) | 63  | Kirti Agarwal       | Rungta College, Bhilai (C.G.)              |
| 37. | Kiran Yadav          | Bhiali Mahila Mahavidyalaya, Bhilai (C.G.) | 64  | Payal Ramtecke      | Sai Mahavidhyalaya, Bhilai (C.G.)          |
| 38. | Pratibha Shrivastava | Bhilai Mahila Mahavidyalaya, Bhilai (C.G.) | 65  | Pooja sonaniya      | Sai Mahavidhyalaya, Bhilai (C.G.)          |
| 39. | Vijayalaxmi          | Bhilai Mahila Mahavidyalaya, Bhilai (C.G.) | 66  | Nikita Kasre        | Sai Mahavidhyalaya, Bhilai (C.G.)          |
| 40. | Archana Sharma       | Bhilai Mahila Mahavidyalaya, Bhilai (C.G.) | 67  | Anita               | Swami Swaroopanand Mahavidyalaya, Bhilai   |
| 41. | Jyoti                | Bhilai Mahila Mahavidyalaya, Bhilai (C.G.) | 68  | Adeeba Faruqui      | Bhilai Mahila Mahavidyalaya, Bhilai (C.G.) |
| 42. | Kirti Bhatiya        | Bhilai Mahila Mahavidyalaya, Bhilai (C.G.) | 69  | Ranjana             | Bhilai Mahila Mahavidyalaya, Bhilai (C.G.) |
| 43. | PoojaSharma          | Bhilai Mahila Mahavidyalaya, Bhilai (C.G.) | 70  | Pragya Shrivastava  | Bhilai Mahila Mahavidyalaya, Bhilai (C.G.) |
| 44. | Indumati Soni        | Bhiali Mahila Mahavidyalaya, Bhilai (C.G.) | 71  | M. Sharda           | Bhilai Mahila Mahavidyalaya, Bhilai (C.G.) |
| 45. | Monali Singh         | Bhiali Mahila Mahavidyalaya, Bhilai (C.G.) | 72  | Shivani Sahu        | Bhilai Mahila Mahavidyalaya, Bhilai (C.G.) |
| 46. | Subhra Sinha         | Bhiali Mahila Mahavidyalaya, Bhilai (C.G.) | 73  | Shilpa Nayak        | Bhilai Mahila Mahavidyalaya, Bhilai (C.G.) |
| 47. | Savita Yadav         | Bhilai Mahila Mahavidyalaya, Bhilai (C.G.) | 74  | Payal Sahu          | Bhilai Mahila Mahavidyalaya, Bhilai (C.G.) |
| 48. | AnamikaMishra        | Bhilai Mahila Mahavidyalaya, Bhilai (C.G.) | 75  | Pragati Sahu        | Bhilai Mahila Mahavidyalaya, Bhilai (C.G.) |
| 49. | T. Sudha             | Bhilai Mahila Mahavidyalaya, Bhilai (C.G.) | 76  | Preeti Sahu         | Bhiali Mahila Mahavidyalaya, Bhilai (C.G.) |
| 50. | Shweta Yadav         | Bhilai Mahila Mahavidyalaya, Bhilai (C.G.) | 77  | Bhavisha Mundfode   | Bhiali Mahila Mahavidyalaya, Bhilai (C.G.) |
| 51. | Prabha Mishra        | Swami Swaroopanand Mahavidyalaya           | 78  | Sanjana Saloman     | Bhilai Mahila Mahavidyalaya, Bhilai (C.G.) |
| 52. | Namrata Dutta        | Sai Mahavidhyalaya, Bhilai (C.G.)          | 79  | Renu Kanwar         | Bhilai Mahila Mahavidyalaya, Bhilai (C.G.) |
| 53. | Manu Pandey          | Sai Mahavidhyalaya, Bhilai (C.G.)          | 80  | Bhanupriya          | Bhilai Mahila Mahavidyalaya, Bhilai (C.G.) |
| 54. | RishabhChandrakar    | Sai Mahavidhyalaya, Bhilai (C.G.)          | 81  | Tanya               | Bhilai Mahila Mahavidyalaya, Bhilai (C.G.) |