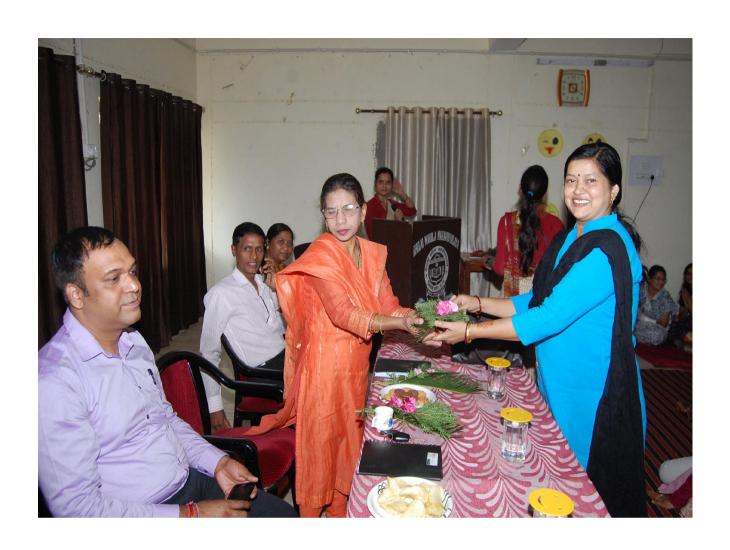

## भूतपूर्व छात्राओं का मिलन समारोह

भिलाई 16 मार्च। महिला महाविद्यालय के शिक्षा विभाग में

भूतपूर्व छात्राओं का मिलन समारोह एवं योगा कोर्स का प्रमाण पत्र वितरण समारोह का आयोजन भिलाई महिला महाविद्यालय के शिक्षा विभाग में बी,एड, के भूतपूर्व छात्राओं सत्र-2017-2019 का मिलन समारोह का आयोजन किया गया।जिसमें उन्होंने अपने विचारों एवं भावो को अभिव्यक्त किया ।ततपश्चात योगा की परिक्षा

उतीर्ण करने वाले छात्राओं को प्रमाण पत्र प्रदान किया गया।सभी छात्राओं ने बढ़ चढ़ कर अपनी सहभागिता प्रदान की। कार्यक्रम की अध्यक्षता प्राचार्या डॉ संध्या मदन मोहन ने की व् छात्राओं को योगा के महत्त्व से अवगत कराया।कार्यक्रम का आयोजन शिक्षा विभाग की विभागध्यक्ष डॉ मोहना सुशांत पंडित ने किया।साथ छात्राओं को प्रोत्साहन दिया।और कहा की योगा हमारे जीवन की अभिन्न हिस्सा है,योग से शरीर और मन हमेशा प्रशन्न और निरोग रहता है।कार्यक्रम का संचालन साहयक प्राध्यापक श्रीमती हेमलता सिदार, के दुवारा किया गया।आभार प्रदर्शन श्रीमती सुनिशा वैदिक ने किया।कार्यक्रम के आयोजन में सहायक प्राध्यापक श्रीमती नीतू साहू,भावना,नाजनीन बेग,व प्रीति बिझेकर ने अपना सहयोग सहयोग