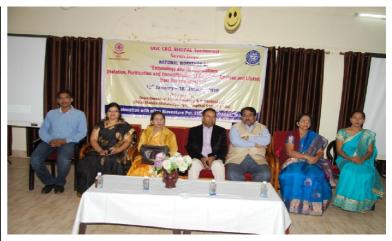

### 3. National Workshop

On

Enzymology and its Applications (Isolation, Purification and Immobilization of Enzymes- Lipase and Amylase) from Various Sources 12<sup>th</sup> Jan- 18<sup>th</sup> Jan 2018

### Organized By

### Department of Biotechnology and Microbiology