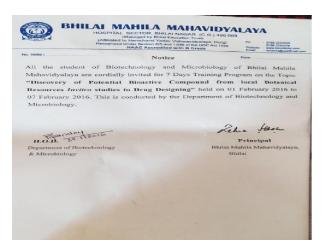

### 1. Hands on Training

On

"Discovery of potential Bioactive Compound from Local Botanical Resources in-vitro studies to Drug Designing" 01.02.2016-07.02.2016

### Department of Biotechnology and Microbiology

### Resource Persons:

| S.No.            | Name of Speakers    |                                                                                   |
|------------------|---------------------|-----------------------------------------------------------------------------------|
| 1                | Mr. Debashish Sahoo | Hands on Training- Discovery of potential Bioactive Compound from Local Botanical |
| 2 Ms Sawti Nayak |                     | Resources in-vitro studies to Drug Designing                                      |
| 3                | Ms Shilpa Nayak     |                                                                                   |
|                  |                     |                                                                                   |