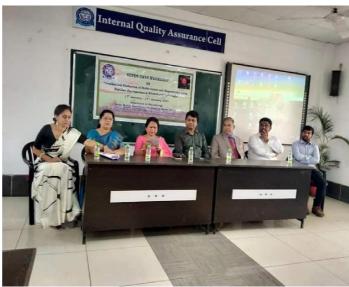

### कार्यशाला

 बीएड प्रशिक्षु प्रतिभागियों को प्रमाण पत्र वितरित

भिलाईनगर. भिलाई महिला महाविद्यालय के डिपार्टमेंट ऑफ एजुकेशन द्वारा बीएड प्रशिक्षुओं के लिए 11-दिवसीय पर्सनालिटी डेवलपमेंट एण्ड कम्युनिकेशन स्किल्स पर कार्यशाला का आयोजन किया गया. कार्यशाला के दौरान एक्सपर्ट के रूप में उपस्थित नितिन फारसखान वाला ने महाविद्यालय के बीएड कोर्स कर रहे प्रशिक्षार्थियों को व्यक्तित्व विकास के विभिन्न पहलुओं से अवगत कराते हुए भविष्य में जीवन में सफलता हासिल करने अंग्रेजी भाषा संप्रेषण में निपुणता प्राप्त करने के उपाय तथा इंटरव्यू में सफलता के गुर सिखाए. बीएड प्रशिक्षुओं ने इस कार्यशाला में उत्साहपूर्वक भाग लिया.

समापन कार्यक्रम में महाविद्यालय की प्राचार्या डॉ. जेहरा हसन ने व्यक्तित्व विकास में नैतिक मूल्यों को महत्वपूर्ण बताते हुए इसे भावी पीढ़ी को हस्तांतरित करने को अत्यंत ही महत्वपूर्ण बताया. भिलाई एजुकेशन ट्रस्ट के सचिव सुरेन्द्र गुप्ता ने कहा कि सीखने के प्राप्त अवसरों का लाभ उठाकर अपने जीवन में निरंतर बढ़ते जाएं, कॉलेज के डिपार्टमेंट ऑफ एजुकेशन की हेड डॉ. मोहना सुशांत पंडित ने बीएड प्रशिक्षुओं को भविष्य में सफलता प्राप्ति के लिए प्रेरित किया. सहायक प्राध्यापिका हेमलता सिदार ने भी अपनी शुभकामनाएं दी. मौके पर फैकल्टी मेम्बर्स श्रीमती हेमलता सिदार, श्रीमती नीतू साहू तथा नाजनीन बेग की उपस्थिति रही. कार्यक्रम के अंत में बीएड प्रशिक्षु प्रतिभागियों को प्रमाण पत्र वितरित किए गए.