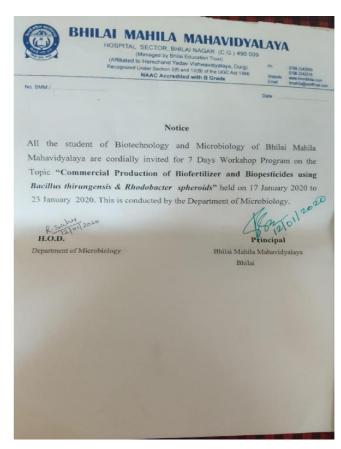

### National Workshop

On

"Commercial Production of Biofertizer and Biopesticides using Bacillus thirungensis & Rhodobacter spheroids"

17-01-2020 to 23-01-2020

### Organized By Department of Biotechnology and Microbiology

| S.No. | Name of Students     | S.No. | Name of Students  |
|-------|----------------------|-------|-------------------|
| 1     | Pooja Bhendiya       | 30    | Nikita            |
| 2     | Anubha Mishra        | 31    | Komal             |
| 3     | Prabha Singh         | 32    | Naziya Khan       |
| 4     | Roshni Chandravanshi | 33    | Jaya Choudhary    |
| 5     | Ragini Singh         | 34    | Sindhumani        |
| 6     | Divya Sahu           | 35    | Vaishnavi         |
| 7     | Abha Patel           | 36    | Jyoti Bhuarya     |
| 8     | Kanchan Thakur       | 37    | Shilpa Yadav      |
| 9     | Phool Kumari Sharma  | 38    | Jagriti           |
| 10    | Neha Sahu            | 39    | Renuka            |
| 11    | Lakshmi Urvasha      | 40    | Mega Naik         |
| 12    | Bhairavi Sinha       | 41    | Seema Rai         |
| 13    | Shioly Roy           | 42    | Suman Gandhi      |
| 14    | Archana Shome        | 43    | Hema Sahu         |
| 15    | Annie Namrata        | 45    | Vaibahvi          |
| 16    | Jyoti Parvani        | 46    | Durgeshwari       |
| 17    | Pankhudi Jha         | 47    | Kanchan Yadav     |
| 18    | Sai Jyothika         | 48    | Medha Verma       |
| 19    | Akanksha Lakara      | 49    | Monali            |
| 20    | Tejashwini           | 50    | Kirti Bhuarya     |
| 21    | Khileshwari          | 51    | T. Anjali         |
| 22    | Muskan Dani          | 52    | Bhumika Dhanendra |
| 23    | Dally Pisda          | 53    | Hempushpa         |