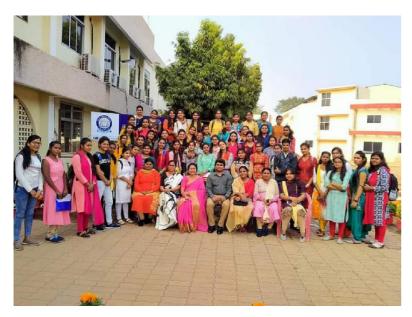

### National Workshop

On

"Commercial Production of Biofertizer and Biopesticides using Bacillus thirungensis & Rhodobacter spheroids"

17-01-2020 to 23-01-2020

### Organized By Department of Biotechnology and Microbiology

| S.No. | Name of Students     | S.No. | Name of Students  |
|-------|----------------------|-------|-------------------|
| 1     | Pooja Bhendiya       | 30    | Nikita            |
| 2     | Anubha Mishra        | 31    | Komal             |
| 3     | Prabha Singh         | 32    | Naziya Khan       |
| 4     | Roshni Chandravanshi | 33    | Jaya Choudhary    |
| 5     | Ragini Singh         | 34    | Sindhumani        |
| 6     | Divya Sahu           | 35    | Vaishnavi         |
| 7     | Abha Patel           | 36    | Jyoti Bhuarya     |
| 8     | Kanchan Thakur       | 37    | Shilpa Yadav      |
| 9     | Phool Kumari Sharma  | 38    | Jagriti           |
| 10    | Neha Sahu            | 39    | Renuka            |
| 11    | Lakshmi Urvasha      | 40    | Mega Naik         |
| 12    | Bhairavi Sinha       | 41    | Seema Rai         |
| 13    | Shioly Roy           | 42    | Suman Gandhi      |
| 14    | Archana Shome        | 43    | Hema Sahu         |
| 15    | Annie Namrata        | 45    | Vaibahvi          |
| 16    | Jyoti Parvani        | 46    | Durgeshwari       |
| 17    | Pankhudi Jha         | 47    | Kanchan Yadav     |
| 18    | Sai Jyothika         | 48    | Medha Verma       |
| 19    | Akanksha Lakara      | 49    | Monali            |
| 20    | Tejashwini           | 50    | Kirti Bhuarya     |
| 21    | Khileshwari          | 51    | T. Anjali         |
| 22    | Muskan Dani          | 52    | Bhumika Dhanendra |
| 23    | Dally Pisda          | 53    | Hempushpa         |