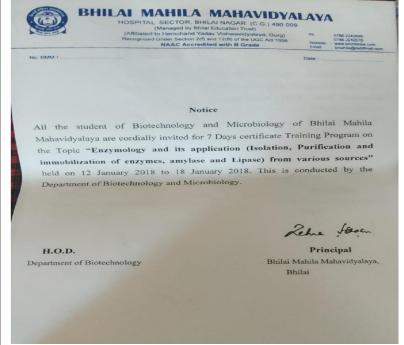

### 3. National Workshop

On

Enzymology and its Applications (Isolation, Purification and Immobilization of Enzymes- Lipase and Amylase) from Various Sources 12<sup>th</sup> Jan- 18<sup>th</sup> Jan 2018

### Department of Biotechnology and Microbiology