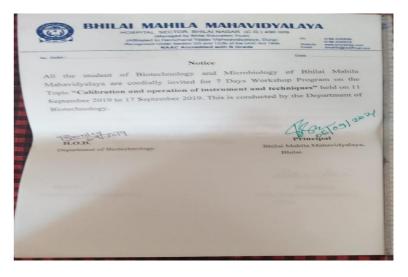

### National Workshop On

### "Calibration and operation of Instrument and Techniques" 11.09.2019-17.09.2019

### List of Participants:

| S.No. | Name of Teachers and   | Institution                                |
|-------|------------------------|--------------------------------------------|
|       | Scholars               |                                            |
| 1     | Dr. Pratiksha Pandey   | Bhilai Mahila Mahavidyalaya, Bhilai (C.G.) |
| 2     | Dr. Deepti Chauhan     | Bhilai Mahila Mahavidyalaya, Bhilai (C.G.) |
| 3     | Dr. Anju Bhandari      | Bhilai Mahila Mahavidyalaya, Bhilai (C.G.) |
| 4     | Dr. Nisreen Husain     | Bhilai Mahila Mahavidyalaya, Bhilai (C.G.) |
| 5     | Dr. Lata Meshram       | Bhilai Mahila Mahavidyalaya, Bhilai (C.G.) |
| 6     | Sandhya Madan Mohan    | Bhilai Mahila Mahavidyalaya, Bhilai (C.G.) |
| 8     | Dr. Bhawana Pandey     | Bhilai Mahila Mahavidyalaya, Bhilai (C.G.) |
| 9     | Mrs. Sabiha Naz        | Bhilai Mahila Mahavidyalaya, Bhilai (C.G.) |
| 10    | Ms. Nikita Awadhiya    | Bhilai Mahila Mahavidyalaya, Bhilai (C.G.) |
| 11    | Dr.M. Shrivastava      | Bhilai Mahila Mahavidyalaya, Bhilai (C.G.) |
| 12    | Dr.Anupama Shrivastava | Bhilai Mahila Mahavidyalaya, Bhilai (C.G.) |
| 15    | Mrs. Sabiha Naz        | Bhilai Mahila Mahavidyalaya, Bhilai (C.G.) |
| 16    | Ms. Nikita Awadhiya    | Bhilai Mahila Mahavidyalaya, Bhilai (C.G.) |