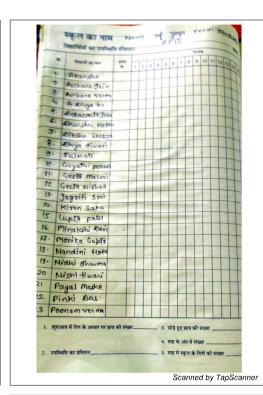

| S.  | Name of the       | Institution                                | S.  | Name of the Student | Institute Name                             |
|-----|-------------------|--------------------------------------------|-----|---------------------|--------------------------------------------|
| No. | Student           |                                            | No. |                     |                                            |
| 1.  | Renuka Sahu       | Bhilai Mahila Mahavidyalaya, Bhilai (C.G.) | 28  | Nikita Awadhiya     | Swami Swaroopanand Mahavidyalaya, Bhilai   |
| 2.  | Ragini Singh      | Bhilai Mahila Mahavidyalaya, Bhilai (C.G.) | 29  | Kajal Singh         | Swami Swaroopanand Mahavidyalaya, Bhilai   |
| 3.  | Saron Pushpa      | Bhilai Mahila Mahavidyalaya, Bhilai (C.G.) | 30  | Priyanka Narayan    | Sai Mahavidhyalaya, Bhilai (C.G.)          |
| 4.  | Deepika           | Bhilai Mahila Mahavidyalaya, Bhilai (C.G.) | 31  | Damini Nag          | Sai Mahavidhyalaya, Bhilai (C.G.)          |
| 5.  | Dulari            | Bhilai Mahila Mahavidyalaya, Bhilai (C.G.) | 32  | Ekta Rani           | Sai Mahavidhyalaya, Bhilai (C.G.)          |
| 6.  | Kalyani           | Bhilai Mahila Mahavidyalaya, Bhilai (C.G.) | 33  | Rachana             | Rungta College, Bhilai (C.G.)              |
| 7.  | Manju             | Bhilai Mahila Mahavidyalaya, Bhilai (C.G.) | 34  | Rashmi Shukla       | Rungta College, Bhilai (C.G.)              |
| 8.  | Nidhi             | Bhilai Mahila Mahavidyalaya, Bhilai (C.G.) | 35  | Sohadra             | Rungta College, Bhilai (C.G.)              |
| 9.  | Priti             | Bhiali Mahila Mahavidyalaya, Bhilai (C.G.) | 36  | Sukriti Singh       | Rungta College, Bhilai (C.G.)              |
| 10. | Sadhna            | Bhiali Mahila Mahavidyalaya, Bhilai (C.G.) | 37  | Savita Khunte       | Sai Mahavidhyalaya, Bhilai (C.G.)          |
| 11. | Sunita            | Bhilai Mahila Mahavidyalaya, Bhilai (C.G.) | 38  | Poonam Nuruti       | Sai Mahavidhyalaya, Bhilai (C.G.)          |
| 12. | Swati             | Bhilai Mahila Mahavidyalaya, Bhilai (C.G.) | 39  | Gajeshwari          | Sai Mahavidhyalaya, Bhilai (C.G.)          |
| 13. | Vinita Goti       | Bhilai Mahila Mahavidyalaya, Bhilai (C.G.) | 40  | Haneshwari Sahu     | Swami Swaroopanand Mahavidyalaya, Bhilai   |
| 14. | Shreya Paikara    | Bhilai Mahila Mahavidyalaya, Bhilai (C.G.) | 41  | Devika              | Bhilai Mahila Mahavidyalaya, Bhilai (C.G.) |
| 15. | Khushboo Gaujir   | Bhilai Mahila Mahavidyalaya, Bhilai (C.G.) | 42  | Radhika             | Bhilai Mahila Mahavidyalaya, Bhilai (C.G.) |
| 16. | Namrata Sahu      | Bhilai Mahila Mahavidyalaya, Bhilai (C.G.) | 43  | Shreya Paikara      | Bhilai Mahila Mahavidyalaya, Bhilai (C.G.) |
| 17. | Priyanka Deshmukh | Bhiali Mahila Mahavidyalaya, Bhilai (C.G.) | 44  | Khushboo Gaujir     | Bhilai Mahila Mahavidyalaya, Bhilai (C.G.) |

| 18. | Yogita          | Bhiali Mahila Mahavidyalaya, Bhilai (C.G.) | 45 | Namrata Sahu      | Bhilai Mahila Mahavidyalaya, Bhilai (C.G.) |
|-----|-----------------|--------------------------------------------|----|-------------------|--------------------------------------------|
| 19. | Meenakshi Yadav | Bhiali Mahila Mahavidyalaya, Bhilai (C.G.) | 46 | Priyanka Deshmukh | Bhilai Mahila Mahavidyalaya, Bhilai (C.G.) |
| 20. | Pooja Paul      | Bhilai Mahila Mahavidyalaya, Bhilai (C.G.) | 47 | Yogita            | Bhilai Mahila Mahavidyalaya, Bhilai (C.G.) |
| 21. | Azima Khushmund | Bhilai Mahila Mahavidyalaya, Bhilai (C.G.) | 48 | Meenakshi Yadav   | Bhilai Mahila Mahavidyalaya, Bhilai (C.G.) |
| 22. | Apoorva Sharma  | Bhilai Mahila Mahavidyalaya, Bhilai (C.G.) | 49 | Pooja Paul        | Bhiali Mahila Mahavidyalaya, Bhilai (C.G.) |
| 23. | Binita Bas      | Bhilai Mahila Mahavidyalaya, Bhilai (C.G.) | 50 | Azima Khushmund   | Bhiali Mahila Mahavidyalaya, Bhilai (C.G.) |
| 24. | Mitali Sarkar   | Swami Swaroopanand Mahavidyalaya           | 51 | Apoorva Sharma    | Bhilai Mahila Mahavidyalaya, Bhilai (C.G.) |
| 25. | Anisha          | Sai Mahavidhyalaya, Bhilai (C.G.)          | 52 | Binita Bas        | Bhilai Mahila Mahavidyalaya, Bhilai (C.G.) |
| 26. | Neha Thakur     | Sai Mahavidhyalaya, Bhilai (C.G.)          | 53 | Ranjana Gilhare   | Bhilai Mahila Mahavidyalaya, Bhilai (C.G.) |
| 27. | Anjali Rawat    | Sai Mahavidhyalaya, Bhilai (C.G.)          | 54 | Shristi Yadav     | Bhilai Mahila Mahavidyalaya, Bhilai (C.G.) |