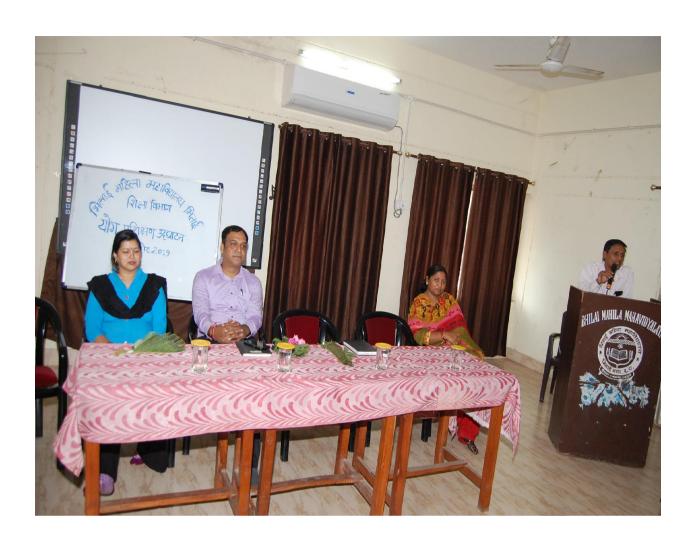

नाजनीन बेग व आशा साह का विशेष योगदान रहा।

भिलाई। भिलाई महिला महाविद्यालय के शिक्षा विभाग और पतंजिल योग सिमित के संयुक्त तत्वावधान में कॉलेज के बी.एड. प्रशिक्षु छात्राओं के लिये 15 दिवसीय योग शिविर का आयोजन किया गया है। कार्यक्रम के आयोजन के उद्देश्य के संबंध में जानकारी देते हुए कॉलेज की शिक्षा विभाग की हेड डॉ. मोहना सुशांत पंडित ने बताया कि वतर्मान समय में संपूर्ण विश्व में करीब 10 करोड़ से अधिक योग शिक्षकों की आवश्यकता है। योग की महत्ता को स्वीकारने हुए हमें अब बी एड. पाठ्यक्रम में भी शामिल कर लिया गया है।

पतंजिल समिति का योग प्रशिक्षक बनने मोबाइल पर दी ऑनलाइन परीक्षा

भिलाई @ पत्रिका . भिलाई मिहिला महाविद्यालय, सेक्टर- 9 के शिक्षा विभाग में मंगलवार को प्रधानमंत्री कौशल विकास योजना के तहत पतंजिल योग समिति ने आरपीएल 04 की परीक्षा कराई। इस परीक्षा में कॉलेज के बीएड कोर्स के द्वितीय और चतुर्थ सेमेस्टर की प्रशिक्ष छात्राओं के साथ-साथ दुर्ग जिले के अन्य योग प्रशिक्षार्थी शामिल हुए। परीक्षा एंड्रायड फोन पर पोर्टल के माध्यम से ऑनलाइन हुई। शिक्षा विभाग की हेड डॉ. मोहना सुशांत पंडित ने बताया कि आयोजित परीक्षा में उत्तीर्ण