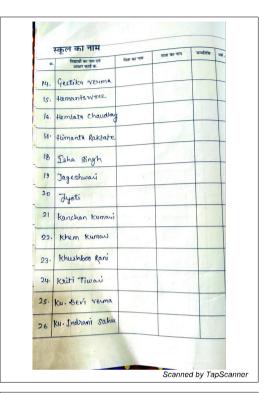

| S.  | Name of the       | Institution                                | S.  | Name of the Student | Institute Name                             |
|-----|-------------------|--------------------------------------------|-----|---------------------|--------------------------------------------|
| No. | Student           |                                            | No. |                     |                                            |
| 1.  | Renuka Sahu       | Bhilai Mahila Mahavidyalaya, Bhilai (C.G.) | 28  | Nikita Awadhiya     | Swami Swaroopanand Mahavidyalaya, Bhilai   |
| 2.  | Ragini Singh      | Bhilai Mahila Mahavidyalaya, Bhilai (C.G.) | 29  | Kajal Singh         | Swami Swaroopanand Mahavidyalaya, Bhilai   |
| 3.  | Saron Pushpa      | Bhilai Mahila Mahavidyalaya, Bhilai (C.G.) | 30  | Priyanka Narayan    | Sai Mahavidhyalaya, Bhilai (C.G.)          |
| 4.  | Deepika           | Bhilai Mahila Mahavidyalaya, Bhilai (C.G.) | 31  | Damini Nag          | Sai Mahavidhyalaya, Bhilai (C.G.)          |
| 5.  | Dulari            | Bhilai Mahila Mahavidyalaya, Bhilai (C.G.) | 32  | Ekta Rani           | Sai Mahavidhyalaya, Bhilai (C.G.)          |
| 6.  | Kalyani           | Bhilai Mahila Mahavidyalaya, Bhilai (C.G.) | 33  | Rachana             | Rungta College, Bhilai (C.G.)              |
| 7.  | Manju             | Bhilai Mahila Mahavidyalaya, Bhilai (C.G.) | 34  | Rashmi Shukla       | Rungta College, Bhilai (C.G.)              |
| 8.  | Nidhi             | Bhilai Mahila Mahavidyalaya, Bhilai (C.G.) | 35  | Sohadra             | Rungta College, Bhilai (C.G.)              |
| 9.  | Priti             | Bhiali Mahila Mahavidyalaya, Bhilai (C.G.) | 36  | Sukriti Singh       | Rungta College, Bhilai (C.G.)              |
| 10. | Sadhna            | Bhiali Mahila Mahavidyalaya, Bhilai (C.G.) | 37  | Savita Khunte       | Sai Mahavidhyalaya, Bhilai (C.G.)          |
| 11. | Sunita            | Bhilai Mahila Mahavidyalaya, Bhilai (C.G.) | 38  | Poonam Nuruti       | Sai Mahavidhyalaya, Bhilai (C.G.)          |
| 12. | Swati             | Bhilai Mahila Mahavidyalaya, Bhilai (C.G.) | 39  | Gajeshwari          | Sai Mahavidhyalaya, Bhilai (C.G.)          |
| 13. | Vinita Goti       | Bhilai Mahila Mahavidyalaya, Bhilai (C.G.) | 40  | Haneshwari Sahu     | Swami Swaroopanand Mahavidyalaya, Bhilai   |
| 14. | Shreya Paikara    | Bhilai Mahila Mahavidyalaya, Bhilai (C.G.) | 41  | Devika              | Bhilai Mahila Mahavidyalaya, Bhilai (C.G.) |
| 15. | Khushboo Gaujir   | Bhilai Mahila Mahavidyalaya, Bhilai (C.G.) | 42  | Radhika             | Bhilai Mahila Mahavidyalaya, Bhilai (C.G.) |
| 16. | Namrata Sahu      | Bhilai Mahila Mahavidyalaya, Bhilai (C.G.) | 43  | Shreya Paikara      | Bhilai Mahila Mahavidyalaya, Bhilai (C.G.) |
| 17. | Priyanka Deshmukh | Bhiali Mahila Mahavidyalaya, Bhilai (C.G.) | 44  | Khushboo Gaujir     | Bhilai Mahila Mahavidyalaya, Bhilai (C.G.) |

| 18. | Yogita          | Bhiali Mahila Mahavidyalaya, Bhilai (C.G.) | 45 | Namrata Sahu      | Bhilai Mahila Mahavidyalaya, Bhilai (C.G.) |
|-----|-----------------|--------------------------------------------|----|-------------------|--------------------------------------------|
| 19. | Meenakshi Yadav | Bhiali Mahila Mahavidyalaya, Bhilai (C.G.) | 46 | Priyanka Deshmukh | Bhilai Mahila Mahavidyalaya, Bhilai (C.G.) |
| 20. | Pooja Paul      | Bhilai Mahila Mahavidyalaya, Bhilai (C.G.) | 47 | Yogita            | Bhilai Mahila Mahavidyalaya, Bhilai (C.G.) |
| 21. | Azima Khushmund | Bhilai Mahila Mahavidyalaya, Bhilai (C.G.) | 48 | Meenakshi Yadav   | Bhilai Mahila Mahavidyalaya, Bhilai (C.G.) |
| 22. | Apoorva Sharma  | Bhilai Mahila Mahavidyalaya, Bhilai (C.G.) | 49 | Pooja Paul        | Bhiali Mahila Mahavidyalaya, Bhilai (C.G.) |
| 23. | Binita Bas      | Bhilai Mahila Mahavidyalaya, Bhilai (C.G.) | 50 | Azima Khushmund   | Bhiali Mahila Mahavidyalaya, Bhilai (C.G.) |
| 24. | Mitali Sarkar   | Swami Swaroopanand Mahavidyalaya           | 51 | Apoorva Sharma    | Bhilai Mahila Mahavidyalaya, Bhilai (C.G.) |
| 25. | Anisha          | Sai Mahavidhyalaya, Bhilai (C.G.)          | 52 | Binita Bas        | Bhilai Mahila Mahavidyalaya, Bhilai (C.G.) |
| 26. | Neha Thakur     | Sai Mahavidhyalaya, Bhilai (C.G.)          | 53 | Ranjana Gilhare   | Bhilai Mahila Mahavidyalaya, Bhilai (C.G.) |
| 27. | Anjali Rawat    | Sai Mahavidhyalaya, Bhilai (C.G.)          | 54 | Shristi Yadav     | Bhilai Mahila Mahavidyalaya, Bhilai (C.G.) |