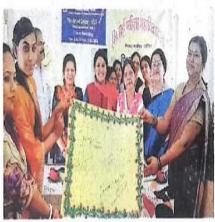

## भूतपूर्व छात्राओं का मिलन समारोह

भिलाई 16 मार्च। महिला महाविद्यालय के शिक्षा विभाग में

भूतपूर्व छात्राओं का मिलन समारोह एवं योगा कोर्स का प्रमाण पत्र वितरण समारोह का आयोजन भिलाई महिला महाविद्यालय के शिक्षा विभाग में बी,एड, के भूतपूर्व छात्राओं सत्र-2017-2019 का मिलन समारोह का आयोजन किया गया।जिसमें उन्होंने अपने विचारों एवं भावो को अभिव्यक्त किया ।ततपश्चात योगा की परिक्षा

उतीर्ण करने वाले छात्राओं को प्रमाण पत्र प्रदान किया गया।सभी छात्राओं ने बढ़ चढ़ कर अपनी सहभागिता प्रदान की। कार्यक्रम की अध्यक्षता प्राचार्या डॉ संध्या मदन मोहन ने की व् छात्राओं को योगा के महत्त्व से अवगत कराया।कार्यक्रम का आयोजन शिक्षा विभाग की विभागध्यक्ष डॉ मोहना सुशांत पंडित ने किया।साथ छात्राओं को प्रोत्साहन दिया।और कहा की योगा हमारे जीवन की अभिन्न हिस्सा है,योग से शरीर और मन हमेशा प्रशन्न और निरोग रहता है।कार्यक्रम का संचालन साहयक प्राध्यापक श्रीमती हेमलता सिदार, के दुवारा किया गया।आभार प्रदर्शन श्रीमती सुनिशा वैदिक ने किया।कार्यक्रम के आयोजन में सहायक प्राध्यापक श्रीमती नीतू साहू,भावना,नाजनीन बेग,व प्रीति बिझेकर ने अपना सहयोग सहयोग