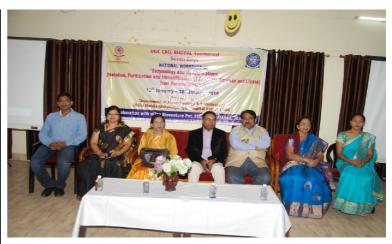

### 3. National Workshop

On

Enzymology and its Applications (Isolation, Purification and Immobilization of Enzymes- Lipase and Amylase) from Various Sources 12<sup>th</sup> Jan- 18<sup>th</sup> Jan 2018

### Department of Biotechnology and Microbiology

#### Resource Persons:

| S.No. | Name of Speakers     | Institution                                            | Topic                      |  |  |  |
|-------|----------------------|--------------------------------------------------------|----------------------------|--|--|--|
| 1     | Dr. D.K. Shrivastava | Govt. ER, Raghvendra Science                           | Enzymes and its uses.      |  |  |  |
|       |                      | College, Bilaspur (C.G.)                               |                            |  |  |  |
| 2     | Dr. Anil Shrivastava | Govt. VYTPG Science                                    | Role of Enzyme in Human    |  |  |  |
|       |                      | College, Durg (C.G.)                                   | Being.                     |  |  |  |
| 3     | Dr. K.K. Sahu        | SOS in Biotechnology, Pt.                              | Extraction and Application |  |  |  |
|       |                      | RSU, Raipur (C.G.)                                     | of Enzymes.                |  |  |  |
| 4     | Dr. Nisreen Hussain  | Govt. W.W. Patankar Girls                              | Application and Importance |  |  |  |
|       |                      | College                                                | of Lipase Enzyme.          |  |  |  |
| 5     | Dr. Renu Maheshwari  | Govt. NPG science College,                             | Importance of Enzymes in   |  |  |  |
|       |                      | Raipur, (C.G.)                                         | Human Being.               |  |  |  |
| 7     | Dr. Rekha Pimple     | Govt. NPG science College,                             | Application of Lipase and  |  |  |  |
|       | Gaonkar              | Raipur, (C.G.)                                         | Amylase.                   |  |  |  |
|       |                      | NiTza Biological Member                                |                            |  |  |  |
| 8     | Mr. Sunakar Nayak    |                                                        |                            |  |  |  |
| 9     | Mr. Debashis Sahoo   | Hands on Training- Extraction                          | on of Lipase and Amylase   |  |  |  |
| 10    | Mr. Pratyush Das     | Enzyme Assay, Purification of Enzymes (Ion exchange,   |                            |  |  |  |
| 11    | Ms. Roshni Saha      | Affinity and Gel Filtration Chromatography) and Enzyme |                            |  |  |  |
| 12    | Ms. Swati Rani Nayak | Immobilization.                                        |                            |  |  |  |
| 13    | Ms. Ankita Ghoshal   |                                                        |                            |  |  |  |