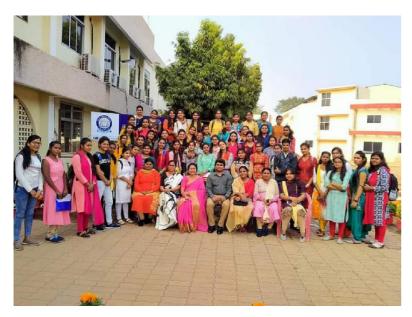

## भूतपूर्व छात्राओं का मिलन समारोह

भिलाई 16 मार्च। महिला महाविद्यालय के शिक्षा विभाग में

भूतपूर्व छात्राओं का मिलन समारोह एवं योगा कोर्स का प्रमाण पत्र वितरण समारोह का आयोजन भिलाई महिला महाविद्यालय के शिक्षा विभाग में बी,एड, के भूतपूर्व छात्राओं सत्र-2017-2019 का मिलन समारोह का आयोजन किया गया।जिसमें उन्होंने अपने विचारों एवं भावो को अभिव्यक्त किया ।ततपश्चात योगा की परिक्षा

उतीर्ण करने वाले छात्राओं को प्रमाण पत्र प्रदान किया गया।सभी छात्राओं ने बढ़ चढ़ कर अपनी सहभागिता प्रदान की। कार्यक्रम की अध्यक्षता प्राचार्या डॉ संध्या मदन मोहन ने की व् छात्राओं को योगा के महत्त्व से अवगत कराया।कार्यक्रम का आयोजन शिक्षा विभाग की विभागध्यक्ष डॉ मोहना सुशांत पंडित ने किया।साथ छात्राओं को प्रोत्साहन दिया।और कहा की योगा हमारे जीवन की अभिन्न हिस्सा है,योग से शरीर और मन हमेशा प्रशन्न और निरोग रहता है।कार्यक्रम का संचालन साहयक प्राध्यापक श्रीमती हेमलता सिदार, के दुवारा किया गया।आभार प्रदर्शन श्रीमती सुनिशा वैदिक ने किया।कार्यक्रम के आयोजन में सहायक प्राध्यापक श्रीमती नीतू साहू,भावना,नाजनीन बेग,व प्रीति बिझेकर ने अपना सहयोग सहयोग