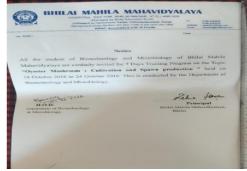

### 3. National Workshop

On

Enzymology and its Applications (Isolation, Purification and Immobilization of Enzymes- Lipase and Amylase) from Various Sources 12<sup>th</sup> Jan- 18<sup>th</sup> Jan 2018

### Organized By

### Department of Biotechnology and Microbiology