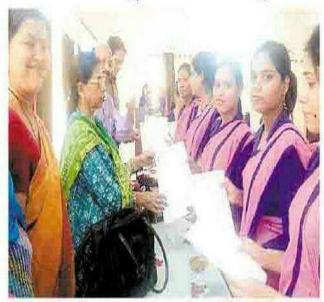

# योग शिक्षक बनने बीएड स्टूडेंट्स ने दी स्मार्ट फोन से परीक्षा

सिटी रिपोटर्र | भिलाई

सेक्टर-९ स्थित भिलाई महिला महविद्यालय के शिक्षा विभाग में प्रधानमंत्री कौशल विकास योजना के तहत योग के कौशल विकास के लिए परीक्षा का आयोजन किया गया। पतंजिल योग समिति द्वारा .आयोजित आरपीएल-4 परीक्षा में बीएड कोर्स की द्वितीय व चतुर्थ सेमेस्टर की प्रशिक्षु छात्राओं के साथ ही जिले के अन्य योग प्रशिक्षणार्थी शामिल हुए।

् कॉलेज में हुई आरपीएल -4 हुई। भिलाई महिला महाविद्यालय बनने की पात्रता प्राप्त कर लेंगे।

स्मार्ट फोन के माध्यम से परीक्षा देतीं स्टूडेंट।

के शिक्षा विभाग की हेड डॉ. मोहना ा पोर्टल के माध्यम से ऑनलाइन में उत्तीर्ण प्रशिक्षार्थी योग प्रशिक्षक

यह परीक्षा पूरी तरह ऑनलाइन परीक्षा एंड्रायड स्मार्ट फोन पर सुशांत पंडित ने बताया कि परीक्षा हुई। परीक्षा के प्रारंभ में एप पर सभी परीक्षार्थियों से लॉगइन कराया गया। इसके बाद सभी स्टूडेंट्स

से ऑप्रनल प्रश्न पूछे गए। इनका जवाब क्लिक कर देना था। इस अवसर पर महाविद्यालय के प्रबंधन सचिव सुरेन्द्र गुप्ता, प्रभारी प्राचार्या डॉ. संध्या मदनमोहन विशेष रूप से उपस्थित थीं । परीक्षा में बीएड विभाग की सहायक प्राध्यापिका नीतू साहू, सुनिशा पैट्रीक, नाजनीन बेग व आशा साहू का उल्लेखनीय योगदान रहा। परीक्षा पीएमकेवाय के तहत राज्य प्रभारी युवा भारत जयंत विष्णु भारती, दुर्ग प्रभारी नरेन्द्र सिंह पटेल, कार्यालय मंत्री सुमन भारती, एसएसओएस अभ्युदय विभाग पतंजिल के लोकेश साह, कार्यालय प्रभारी छग राज्य देवीलाल पटेल के सहयोग से संपन्न हुईं।