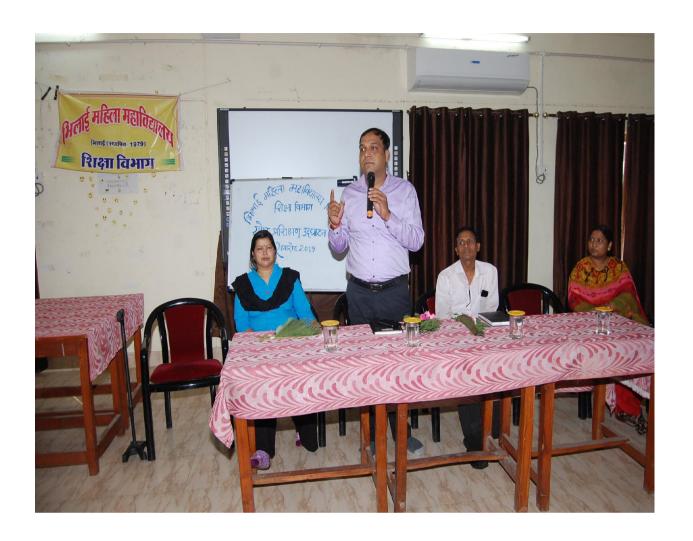

### भिलाई। नईदनिया प्रतिनिधि

भिलाई महिला महाविद्यालय सेक्टर-9 के तत्वावधान में शिक्षा विभाग के बीएड कोर्स के प्रशिक्षकों के लिए आर्ट ऑफ लिविंग पर सात दिवसीय कार्यशाला का शनिवार को समापन किया गया। बीएड कोर्स के प्रशिक्षकों ने वर्कशॉप के दौरान पोस्टर मेकिंग, कार्ड मेकिंग व पौधरोपण भी किया।

महाविद्यालय की प्राचार्य डॉ., हसन ने भावी शिक्षकों को आयोजित वर्कशॉप में सीखी गई बातों को जीवन में आत्मसात करने की बात कही। भिलाई एजुकेशन टस्ट के सचिव सरेन्द्र गप्ता ने वैदिक काल से योग की महत्ता को बताते हुए इसको