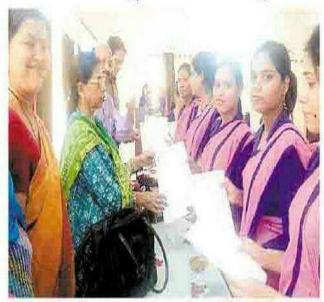

# योग शिक्षक बनने बीएड स्टूडेंट्स ने दी स्मार्ट फोन से परीक्षा

सिटी रिपोटर्र | भिलाई

सेक्टर-९ स्थित भिलाई महिला महविद्यालय के शिक्षा विभाग में प्रधानमंत्री कौशल विकास योजना के तहत योग के कौशल विकास के लिए परीक्षा का आयोजन किया गया। पतंजिल योग समिति द्वारा .आयोजित आरपीएल-4 परीक्षा में बीएड कोर्स की द्वितीय व चतुर्थ सेमेस्टर की प्रशिक्षु छात्राओं के साथ ही जिले के अन्य योग प्रशिक्षणार्थी शामिल हुए।

् कॉलेज में हुई आरपीएल -4 हुई। भिलाई महिला महाविद्यालय बनने की पात्रता प्राप्त कर लेंगे।

स्मार्ट फोन के माध्यम से परीक्षा देतीं स्टूडेंट।

के शिक्षा विभाग की हेड डॉ. मोहना ा पोर्टल के माध्यम से ऑनलाइन में उत्तीर्ण प्रशिक्षार्थी योग प्रशिक्षक

यह परीक्षा पूरी तरह ऑनलाइन परीक्षा एंड्रायड स्मार्ट फोन पर सुशांत पंडित ने बताया कि परीक्षा हुई। परीक्षा के प्रारंभ में एप पर सभी परीक्षार्थियों से लॉगइन कराया गया। इसके बाद सभी स्टूडेंट्स

से ऑप्रनल प्रश्न पूछे गए। इनका जवाब क्लिक कर देना था। इस अवसर पर महाविद्यालय के प्रबंधन सचिव सुरेन्द्र गुप्ता, प्रभारी प्राचार्या डॉ. संध्या मदनमोहन विशेष रूप से उपस्थित थीं । परीक्षा में बीएड विभाग की सहायक प्राध्यापिका नीतू साहू, सुनिशा पैट्रीक, नाजनीन बेग व आशा साहू का उल्लेखनीय योगदान रहा। परीक्षा पीएमकेवाय के तहत राज्य प्रभारी युवा भारत जयंत विष्णु भारती, दुर्ग प्रभारी नरेन्द्र सिंह पटेल, कार्यालय मंत्री सुमन भारती, एसएसओएस अभ्युदय विभाग पतंजिल के लोकेश साह, कार्यालय प्रभारी छग राज्य देवीलाल पटेल के सहयोग से संपन्न हुईं।

पतंजिल समिति का योग प्रशिक्षक बनने मोबाइल पर दी ऑनलाइन परीक्षा

भिलाई @ पत्रिका . भिलाई मिहिला महाविद्यालय, सेक्टर- 9 के शिक्षा विभाग में मंगलवार को प्रधानमंत्री कौशल विकास योजना के तहत पतंजिल योग समिति ने आरपीएल 04 की परीक्षा कराई। इस परीक्षा में कॉलेज के बीएड कोर्स के द्वितीय और चतुर्थ सेमेस्टर की प्रशिक्ष छात्राओं के साथ-साथ दुर्ग जिले के अन्य योग प्रशिक्षार्थी शामिल हुए। परीक्षा एंड्रायड फोन पर पोर्टल के माध्यम से ऑनलाइन हुई। शिक्षा विभाग की हेड डॉ. मोहना सुशांत पंडित ने बताया कि आयोजित परीक्षा में उत्तीर्ण

पात्रता प्राप्त कर लेंगे। इस अवसर पर महाविद्यालय के प्रबंधन सचिव सुरेन्द्र गुप्ता, प्रभारी प्राचार्या डॉ. संध्या मदनमोहन विशेष रूप से उपस्थित थीं। बीएड विभाग की सहायक प्राध्यापक नीतू साहू, सुनिशा पेट्रीक, नाजनीन बेग व आशा साहू का योगदान रहा। परीक्षा पीएमकेवाय के तहत राज्य प्रभारी युवा भारत जयंत विष्णु भारती, दुर्ग प्रभारी नरेन्द्र सिंह पटेल, कार्यालय मंत्री सुमन भारती, एसएसओएस अध्युदय विभाग पंतजिल के लोकेश साहू, कार्यालय प्रभारी राज्य देवीलाल