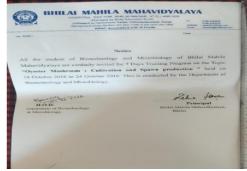

### 2. Hands on Training

On

"Oyster Mushroom: Cultivation and Spawn Production" 18 October to 24 October 2016

In

#### Resource Persons:

| S.No. | Name of Speakers     | Institution                                                                | Topic                                                                                          |  |  |  |
|-------|----------------------|----------------------------------------------------------------------------|------------------------------------------------------------------------------------------------|--|--|--|
| 1     | Dr. Manjit Singh     | Solan, Himachal Pradesh                                                    | About Mushrooms their cultivation and Consumption.                                             |  |  |  |
| 2     | Dr. M.P. Thakur      | IGKV, Raipur (C.G.)                                                        | Advances in Paddy Straw Mushroom Cultivation." and Nutritional And Medical Value of Mushroom." |  |  |  |
| 3     | Dr. M.R. Sinha       | Kolhan University                                                          | Conservation of Mushroom of Saranda forest of west Singhbhum of Jharkhand State.               |  |  |  |
| 4     | Mrs. Namrata Premji  | C.G Govt. Mushroom centre Raipur, (C.G.)                                   | Demonstration of Participants                                                                  |  |  |  |
| 5     | Dr. G.K. Awadhiya    | Mushroom Cultivation unit, IGKV, Raipur (C.G.)                             | Prospects of Mushroom Cultivation in C.G.                                                      |  |  |  |
| 6     | Dr. D.K.Shrivasta    | Govt. P.G. College, Bilaspur (C.G.)                                        | Application of Non Edible Mushroom                                                             |  |  |  |
| 7     | Dr. A.K. Shrivastava | Govt. D.T. College, Utai, Durg (C.G.)                                      | Post Harvest Management of Edible<br>Mushroom                                                  |  |  |  |
| 8     | Dr. Satish Sen       | Rungta College, Bhilai                                                     | Recent Mushroom Technology                                                                     |  |  |  |
| 9     | Mr. Dinesh Singh     | Janshakti Samiti, Members                                                  |                                                                                                |  |  |  |
| 10    | Mrs. Namrata Premji  | Hands on Training- Mushroom Cultivation, Spawn Production and Post Harvest |                                                                                                |  |  |  |
| 11    | Mr. Subhash Sahu     | Management of Mushroom.                                                    |                                                                                                |  |  |  |
| 12    | Mrs. Rajmani         |                                                                            |                                                                                                |  |  |  |

### Hands on Training On

## "Oyster Mushroom: Cultivation and Spawn Production" 18 October to 24 October 2016 Department of Biotechnology and Microbiology