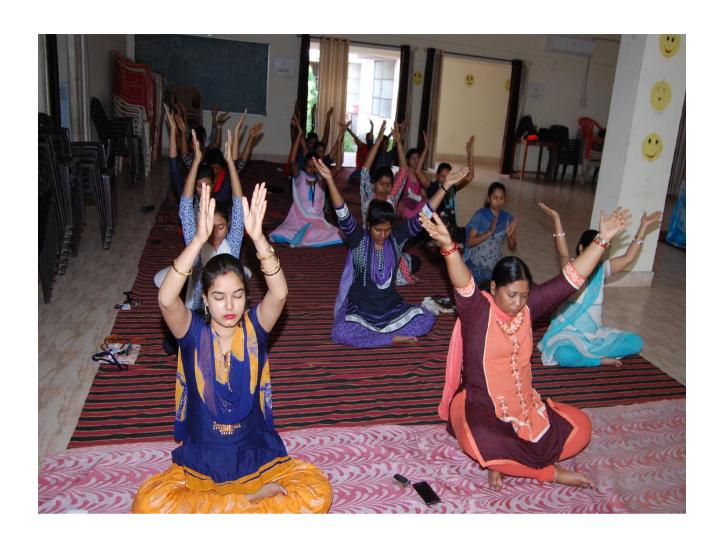

नाजनीन बेग व आशा साह का विशेष योगदान रहा।

भिलाई। भिलाई महिला महाविद्यालय के शिक्षा विभाग और पतंजिल योग सिमित के संयुक्त तत्वावधान में कॉलेज के बी.एड. प्रशिक्षु छात्राओं के लिये 15 दिवसीय योग शिविर का आयोजन किया गया है। कार्यक्रम के आयोजन के उद्देश्य के संबंध में जानकारी देते हुए कॉलेज की शिक्षा विभाग की हेड डॉ. मोहना सुशांत पंडित ने बताया कि वतर्मान समय में संपूर्ण विश्व में करीब 10 करोड़ से अधिक योग शिक्षकों की आवश्यकता है। योग की महत्ता को स्वीकारने हुए हमें अब बी एड. पाठ्यक्रम में भी शामिल कर लिया गया है।

पतंजिल समिति का योग प्रशिक्षक बनने मोबाइल पर दी ऑनलाइन परीक्षा

भिलाई @ पत्रिका . भिलाई मिहिला महाविद्यालय, सेक्टर- 9 के शिक्षा विभाग में मंगलवार को प्रधानमंत्री कौशल विकास योजना के तहत पतंजिल योग समिति ने आरपीएल 04 की परीक्षा कराई। इस परीक्षा में कॉलेज के बीएड कोर्स के द्वितीय और चतुर्थ सेमेस्टर की प्रशिक्ष छात्राओं के साथ-साथ दुर्ग जिले के अन्य योग प्रशिक्षार्थी शामिल हुए। परीक्षा एंड्रायड फोन पर पोर्टल के माध्यम से ऑनलाइन हुई। शिक्षा विभाग की हेड डॉ. मोहना सुशांत पंडित ने बताया कि आयोजित परीक्षा में उत्तीर्ण

पात्रता प्राप्त कर लेंगे। इस अवसर पर महाविद्यालय के प्रबंधन सचिव सुरेन्द्र गुप्ता, प्रभारी प्राचार्या डॉ. संध्या मदनमोहन विशेष रूप से उपस्थित थीं। बीएड विभाग की सहायक प्राध्यापक नीतू साहू, सुनिशा पेट्रीक, नाजनीन बेग व आशा साहू का योगदान रहा। परीक्षा पीएमकेवाय के तहत राज्य प्रभारी युवा भारत जयंत विष्णु भारती, दुर्ग प्रभारी नरेन्द्र सिंह पटेल, कार्यालय मंत्री सुमन भारती, एसएसओएस अध्युदय विभाग पंतजिल के लोकेश साहू, कार्यालय प्रभारी राज्य देवीलाल