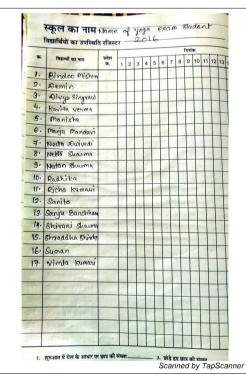

### YOGA ATTENDENCE 2019-20

| S.<br>No. | NAME OF THE STUDENT           | Father's Name | Mother's Name | Date of<br>Birth | Religion /<br>Caste | Adm.<br>No. | 1 (2)3 | TE 3 4 5 | for the month of Feb 2019 20 Class B. Ed Ser                                               |
|-----------|-------------------------------|---------------|---------------|------------------|---------------------|-------------|--------|----------|--------------------------------------------------------------------------------------------|
|           | Akansha                       |               |               |                  |                     |             | 0      | 1        | 6 7 8 6 10 11 12 13 14 15 16 17 18 19 20 21 22 23 24 25 26 27 28 29 30 31 During the month |
|           | Akansha Baghal                |               |               |                  |                     |             |        | PPP      | VYP P P P P P P P P P P P P P P P P P P                                                    |
| ĺ         | Anjali                        |               |               |                  |                     |             | P      | PPP      | PPPPPPPPPPPPPP                                                                             |
|           | Archana Juin                  |               |               | A                |                     |             |        | PPP      | 7888999808080899999                                                                        |
|           | Archang                       |               |               |                  |                     |             |        | PPP      | 8 9 9 9 9 8 8 8 9 9 9 9 9 9 9 9 9                                                          |
|           | Ayushi Das                    |               |               |                  |                     |             |        |          | PPP PPPPPPPPPPPPPPPPPPPPPPPPPPPPPPPPPP                                                     |
| 4         | Aywhi                         |               |               |                  |                     |             | 7.0    | PPP      | PRP PPPPA PPPP P PPPP                                                                      |
| 3         | · B. Divya                    |               |               |                  |                     |             |        | PPA      | PPA PPPPPPPPPPAP                                                                           |
| 1         | Bhavana                       |               |               |                  |                     |             |        | PPA      | PPPPAPPPPAPPAPP                                                                            |
|           | Debasmita                     |               |               |                  |                     | 1           | -      | 9 9 9    | PPP APPPPP PPPPPPPPPPPPPPPPPPPPPPPPPPP                                                     |
| 1         | Dhanshri                      | W-4 189       |               |                  |                     |             |        | PPP      | PPPPPPPPPPPPPPPPPPPPPPPPPPPPPPPPPPPPPP                                                     |
|           | Diksha                        | MANUTE NO.    | The state of  |                  |                     |             | PI     | 8 9 9    |                                                                                            |
|           | Disprey                       | THE PART      |               | 4 1 1            |                     |             | P      | PPP      |                                                                                            |
| 4         | Dimple                        |               |               |                  |                     |             | P      | PPP      |                                                                                            |
|           | Disha                         |               |               |                  |                     |             | P      | PPA      |                                                                                            |
|           | · Divya Tiway                 |               |               |                  |                     |             | P      | PPP      |                                                                                            |
| 7         | Fulnata                       |               |               |                  |                     | 1 110       | P      | 998      |                                                                                            |
|           |                               |               |               |                  |                     |             | P      | 0 90     | PPP APPPPPPPPPPPPPPPPPPPPPPPPPPPPPPPPP                                                     |
| 19        | · Cagyedri                    | Market        |               |                  |                     |             | A      | BPP      | P P P P P P P P P P P P P P P P P P P                                                      |
| 20        |                               |               |               |                  |                     |             | P      | PPP      | 988-6866683036666                                                                          |
|           | Geeta                         |               |               |                  |                     |             | P      | P88      | P 3 P 1 P P P P P P P P P P P P P P P P                                                    |
| 2         | Heena                         |               |               |                  |                     |             | 8 2    | PPP      | PPP PPPPPPPPPPPPPPPPPPPPPPPPPPPPPPPPPP                                                     |
| 2         | Hemlata                       |               | - 1374        |                  |                     |             |        | PPP      | P P P P P P P P P P P P P P P P P P P                                                      |
|           | Jagnita                       |               |               |                  |                     | N.          | -      | PPP      | PPP PPPPPPPPPPPPPPPPPPPPPPPPPPPPPPPPPP                                                     |
|           | Huma                          |               |               |                  |                     |             | D      | PPP      | 886 665 655 666 666 666 66                                                                 |
|           | Janki                         |               |               |                  |                     |             | P      | PPP      | 989 9889 9 9 9 9 9 9 9 9 9 9 9 9 9 9 9                                                     |
|           |                               |               |               |                  | 10                  |             | P      | PPG      | RIA PRRPP PAGR PPPPP                                                                       |
|           | · Jyohi                       |               |               |                  |                     |             | P      | 0 0 7    | 777 009898 8893 8 88 878                                                                   |
| 3         |                               |               |               |                  |                     |             | P      | 0 9 5    | PPP PPN 9PP PRPP PPPA                                                                      |
| 29        |                               |               |               |                  |                     |             | P      | 1117     | P P P P P P P P P P P P P P P P P P P                                                      |
| 3         |                               |               |               |                  |                     |             | P      | PPF      | 9 p                                                                                        |
| 3         | 1- Kiran                      |               |               |                  |                     |             | -      | 100      |                                                                                            |
|           | Students No. on roll at the b | eginning      | 3. No         | . Left           |                     |             |        |          | 6. Average attendance                                                                      |
|           |                               |               | 4. No         | at the en        | d of the mo         | onth        |        |          | 7. Total attendance                                                                        |