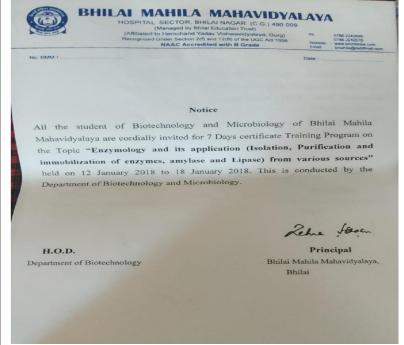

### 3. National Workshop

On

Enzymology and its Applications (Isolation, Purification and Immobilization of Enzymes- Lipase and Amylase) from Various Sources 12<sup>th</sup> Jan- 18<sup>th</sup> Jan 2018

### Organized By

### Department of Biotechnology and Microbiology