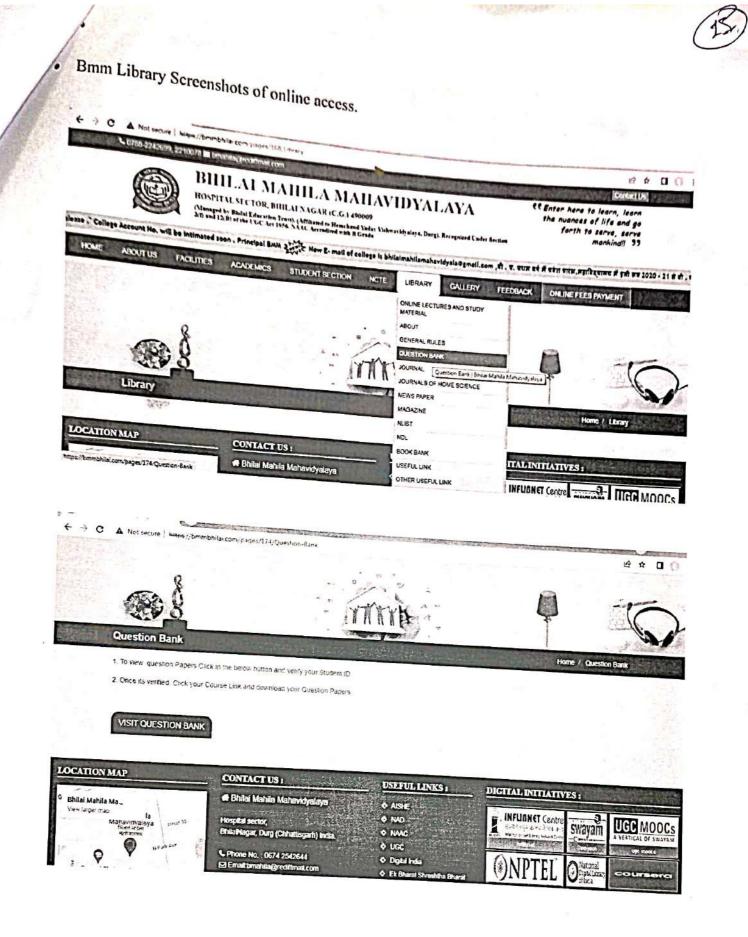

NO. BMM/ 147 (d)

D.V.V.4.2.4.

The institution certifies that all the documents attached here have been revised as directed.

- 1. Certified E-copy of the ledger for footfalls for five days has been attached.
- 2. Certified screen-shots of the data for online access for five days have been attached.
- 3. The copies are clear and visible when checked before posting.