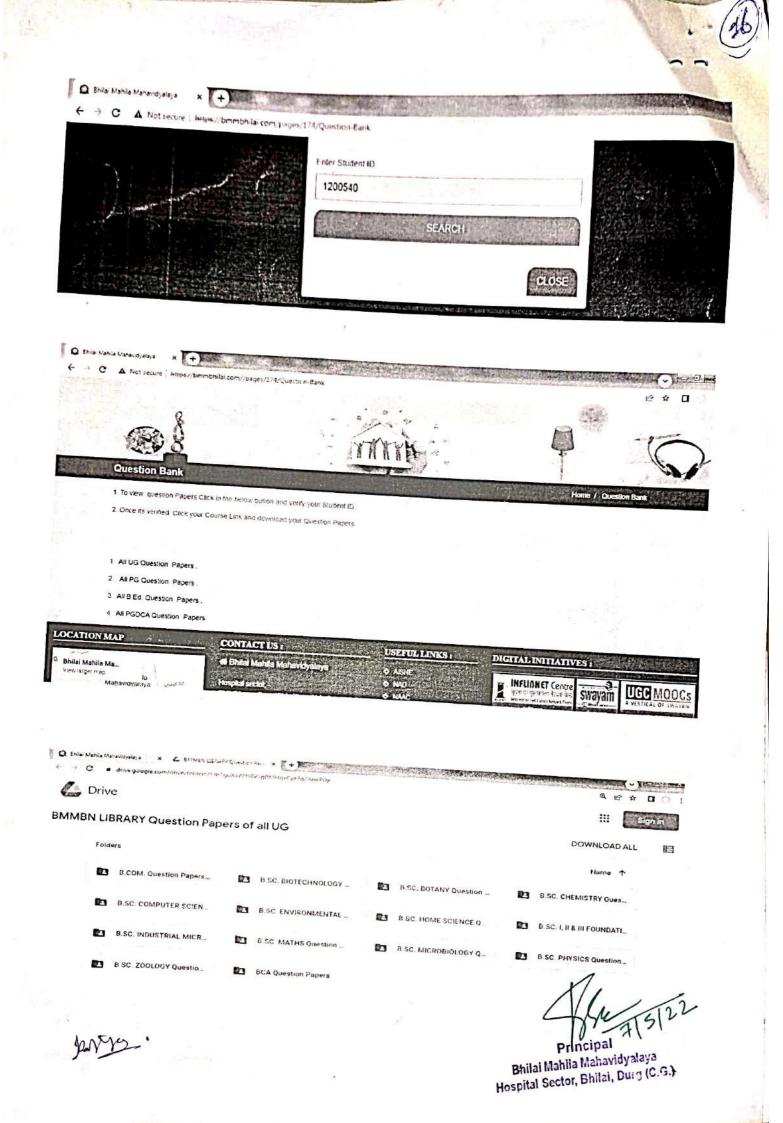

NO. BMM/ 147 (d)

D.V.V.4.2.4.

The institution certifies that all the documents attached here have been revised as directed.

- 1. Certified E-copy of the ledger for footfalls for five days has been attached.
- 2. Certified screen-shots of the data for online access for five days have been attached.
- 3. The copies are clear and visible when checked before posting.