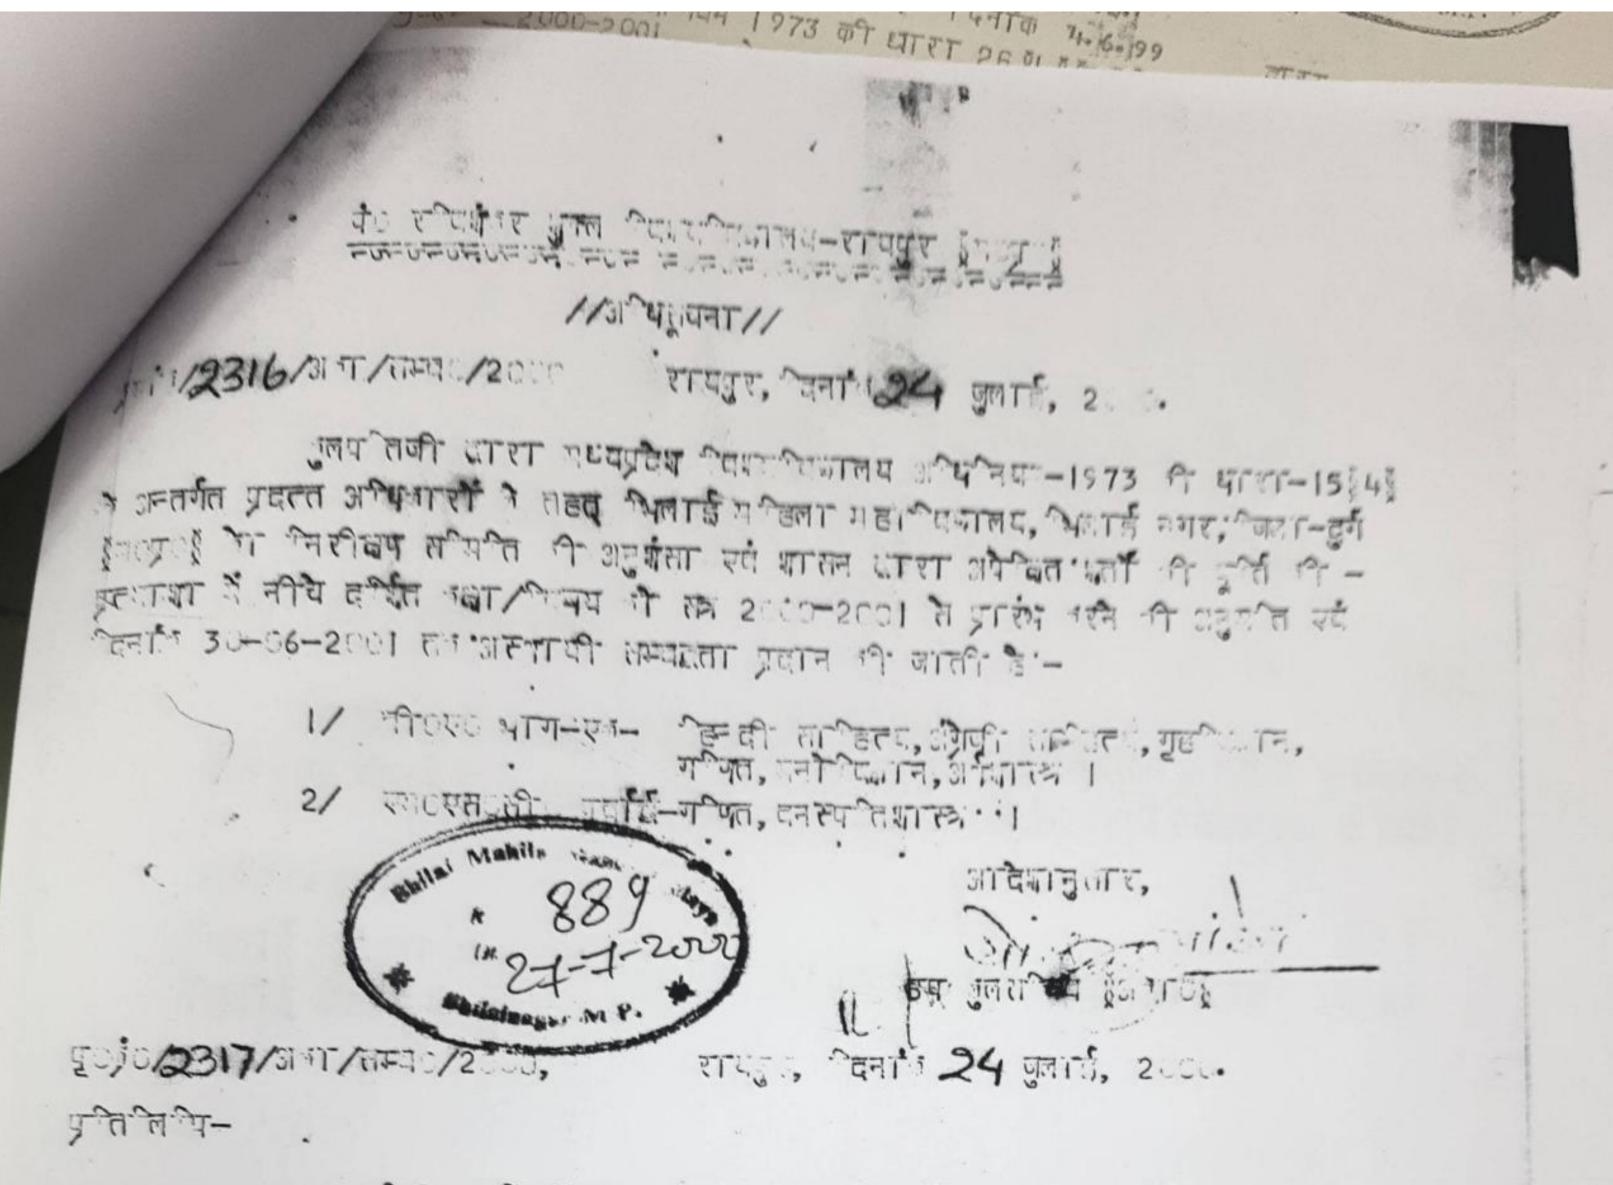

# ॥ आदेश॥

दुर्ग, दिनांक 10/08/17

sanchored विश्वविद्यालय अधिनियम की धारा 15(a)(i) में उल्लेखित विशेषाधिकारों के तहत माननीय कुलपति महोदय जी की अध्यक्षता में प्राधिकार समिति की बैठक दिनांक 10/08/2017 में लिए गए निर्णयानुसार निग्नांकित महाविद्यालय को उनके सम्मुख दर्शित सन्न एवं कक्षा/विषय के लिए संबंद्धता प्रदान की जाती है।

| फ. | महाविद्यालय का नाम                                                                                                  | 7777    | T                                                                                                                                                                                          |        |
|----|---------------------------------------------------------------------------------------------------------------------|---------|--------------------------------------------------------------------------------------------------------------------------------------------------------------------------------------------|--------|
|    |                                                                                                                     | सत्र    | कक्षा / विषय                                                                                                                                                                               | सीट    |
| 12 | भेलाई महिला महाविद्यालय                                                                                             | 2017-18 | D                                                                                                                                                                                          | संख्या |
|    | भिलाई महिला महाविद्यालय,<br>सेक्टर 9, भिलाईनगर,<br>जिलादुर्ग (छ.ग.)<br><sup>Email Id - bmahila@rediffmail.com</sup> | 2017-18 | Permanent Affiliation<br>B.Sc Hindi, English, Physics, Chemistry, Maths<br>Including additional subj. with non perma. affili.<br>Computer Science and Electronics (30)                     | 190    |
|    | Ph. No 0788-2242699                                                                                                 |         | <b>B.Sc.</b> - Hindi, English, Chemistry, Zoology, Botany<br>Including additional subj. with non perma. affili.<br>Indusrtrial Microbiology (40), Biotechnology<br>(30), Microbiology (30) | 260    |