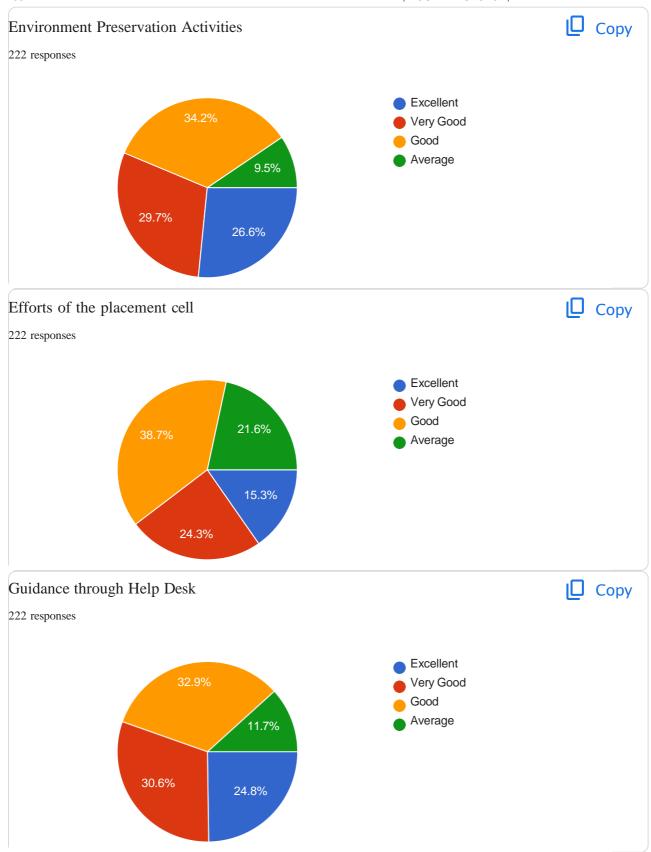

## BHILAI MAHILA MAHAVIDHYALAYA, HOSPITAL SECTOR, BHILAI

2.7.1 Student Satisfaction Survey (SSS) on over all institutional performance (Institution may design its own questionnaire) (results and details need to be provided as a weblink)