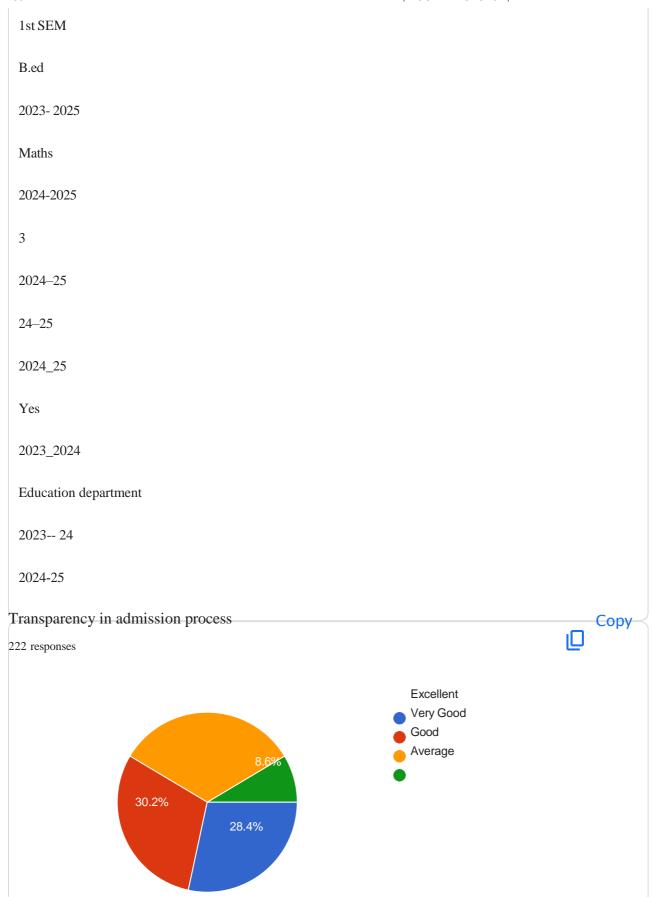

|  |
| 2022-24          |  |
| Part 3           |  |
| 2023 24          |  |
| Cs               |  |
| Computer science |  |
| 2024 -25         |  |
| 2022-2025        |  |
| 2023- 2024       |  |
| Aart             |  |

| 2023 -24            |
|---------------------|
| 2023/24             |
| 2024/2025           |
| 2nd Year            |
| 2022 -23            |
| CS                  |
| 2024 25             |
| 3 rd year           |
| 3rd                 |
| First semester Good |
| Second year         |
| 2nd Year            |
| 2024-25             |
| 24-25               |
| 2023 – 2025         |
| -                   |
| 2024 - 25           |
| 2024 - 2025         |
| Final year          |
| 2023-2024           |
| 3rd year            |
| Maphs               |
|                     |





































| Please Suggested us for further improvement Any Three  222 responses                                      |
|-----------------------------------------------------------------------------------------------------------|
| No                                                                                                        |
| Nothing                                                                                                   |
| Good                                                                                                      |
| Nil                                                                                                       |
| Very good Excellent