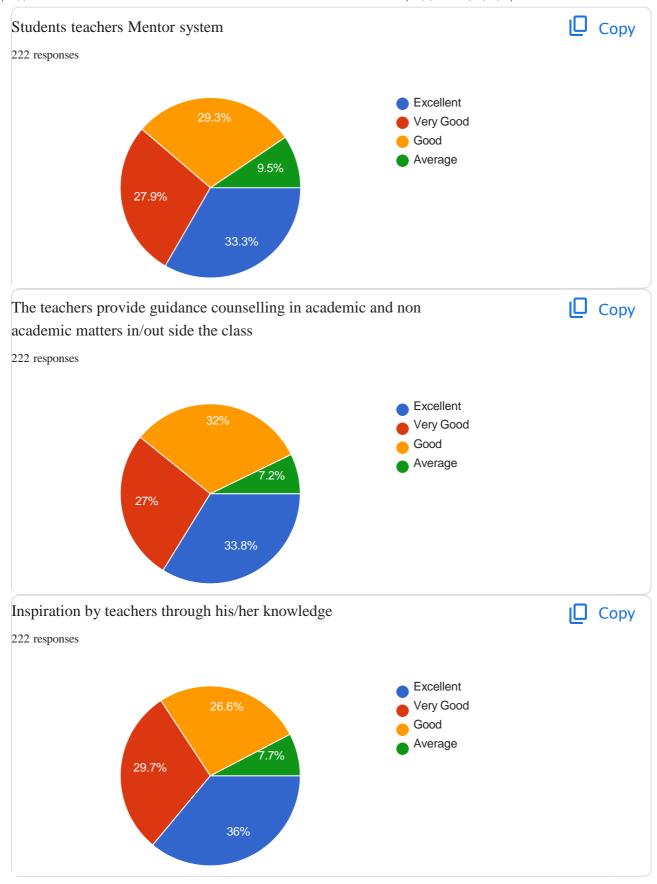

## BHILAI MAHILA MAHAVIDHYALAYA, HOSPITAL SECTOR, BHILAI

2.7.1 Student Satisfaction Survey (SSS) on over all institutional performance (Institution may design its own questionnaire) (results and details need to be provided as a weblink)