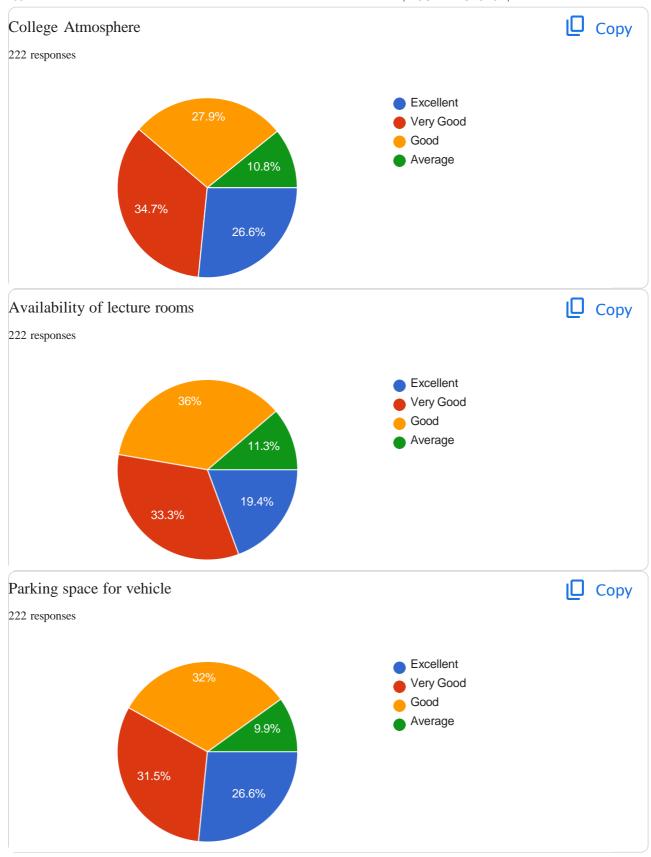

|
| 2022-24          |  |
| Part 3           |  |
| 2023 24          |  |
| Cs               |  |
| Computer science |  |
| 2024 -25         |  |
| 2022-2025        |  |
| 2023- 2024       |  |
| Aart             |  |

| 2023 -24            |
|---------------------|
| 2023/24             |
| 2024/2025           |
| 2nd Year            |
| 2022 -23            |
| CS                  |
| 2024 25             |
| 3 rd year           |
| 3rd                 |
| First semester Good |
| Second year         |
| 2nd Year            |
| 2024-25             |
| 24-25               |
| 2023 – 2025         |
| -                   |
| 2024 - 25           |
| 2024 - 2025         |
| Final year          |
| 2023-2024           |
| 3rd year            |
| Maphs               |
|                     |





































| Please Suggested us for further improvement Any Three  222 responses                                      |
|-----------------------------------------------------------------------------------------------------------|
| No                                                                                                        |
| Nothing                                                                                                   |
| Good                                                                                                      |
| Nil                                                                                                       |
| Very good Excellent