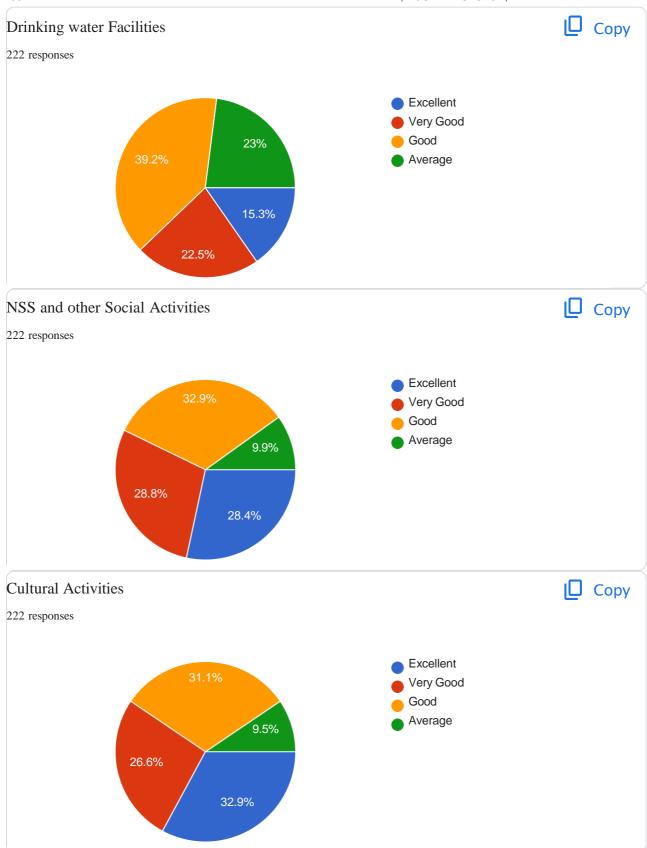

## BHILAI MAHILA MAHAVIDHYALAYA, HOSPITAL SECTOR, BHILAI

2.7.1 Student Satisfaction Survey (SSS) on over all institutional performance (Institution may design its own questionnaire) (results and details need to be provided as a weblink)