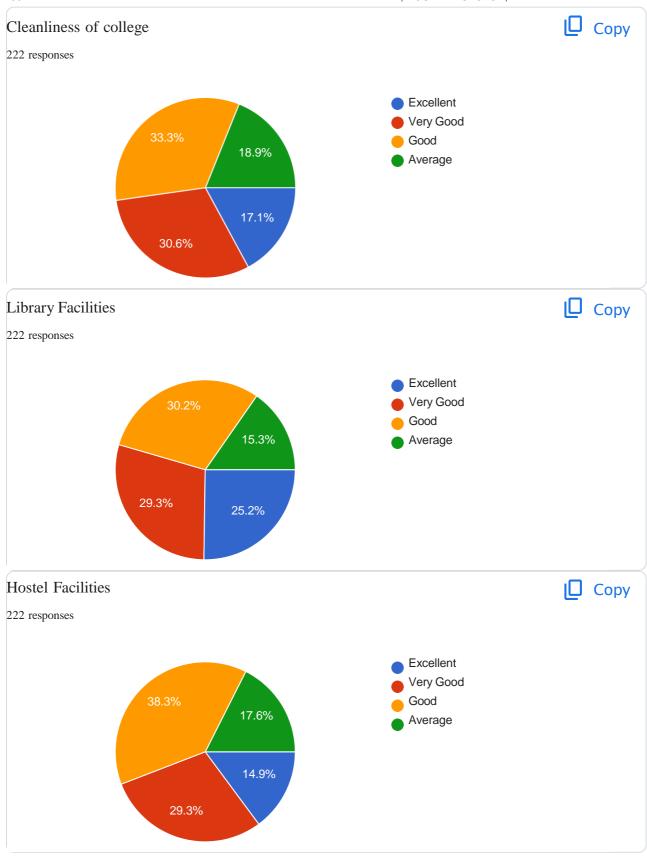

|
| 2022-24          |  |
| Part 3           |  |
| 2023 24          |  |
| Cs               |  |
| Computer science |  |
| 2024 -25         |  |
| 2022-2025        |  |
| 2023- 2024       |  |
| Aart             |  |

| 2023 -24            |
|---------------------|
| 2023/24             |
| 2024/2025           |
| 2nd Year            |
| 2022 -23            |
| CS                  |
| 2024 25             |
| 3 rd year           |
| 3rd                 |
| First semester Good |
| Second year         |
| 2nd Year            |
| 2024-25             |
| 24-25               |
| 2023 – 2025         |
| -                   |
| 2024 - 25           |
| 2024 - 2025         |
| Final year          |
| 2023-2024           |
| 3rd year            |
| Maphs               |
|                     |





































| Please Suggested us for further improvement Any Three  222 responses                                      |
|-----------------------------------------------------------------------------------------------------------|
| No                                                                                                        |
| Nothing                                                                                                   |
| Good                                                                                                      |
| Nil                                                                                                       |
| Very good Excellent