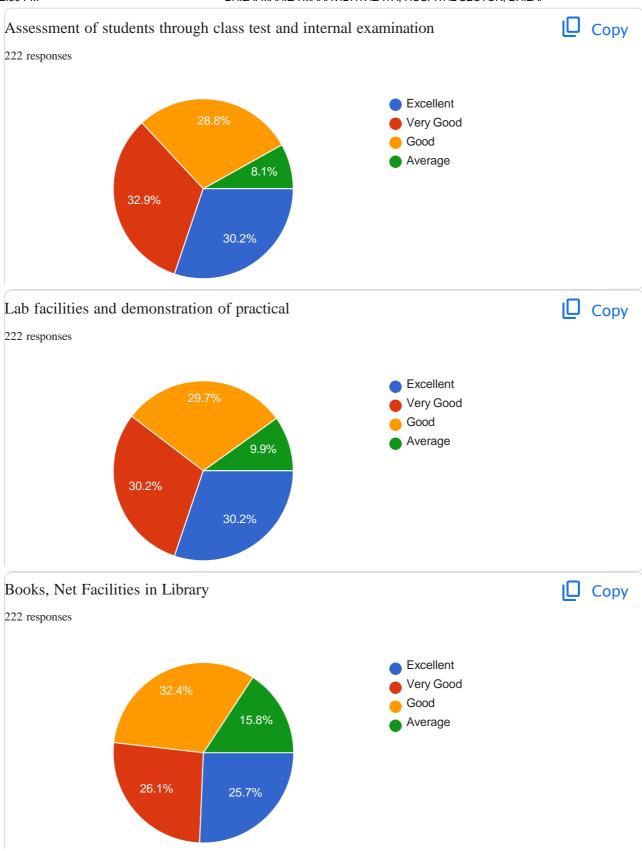

## BHILAI MAHILA MAHAVIDHYALAYA, HOSPITAL SECTOR, BHILAI

2.7.1 Student Satisfaction Survey (SSS) on over all institutional performance (Institution may design its own questionnaire) (results and details need to be provided as a weblink)