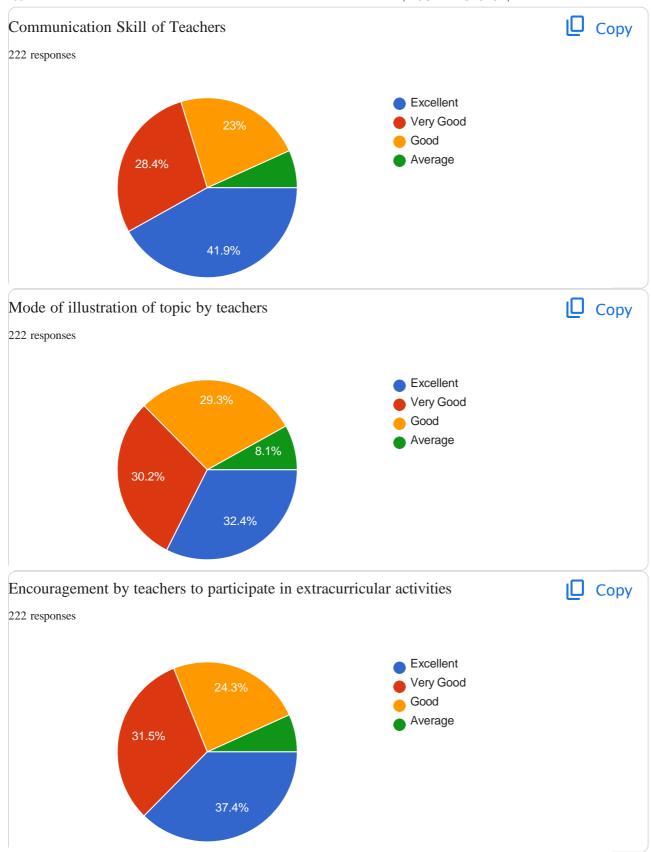

## BHILAI MAHILA MAHAVIDHYALAYA, HOSPITAL SECTOR, BHILAI

2.7.1 Student Satisfaction Survey (SSS) on over all institutional performance (Institution may design its own questionnaire) (results and details need to be provided as a weblink)