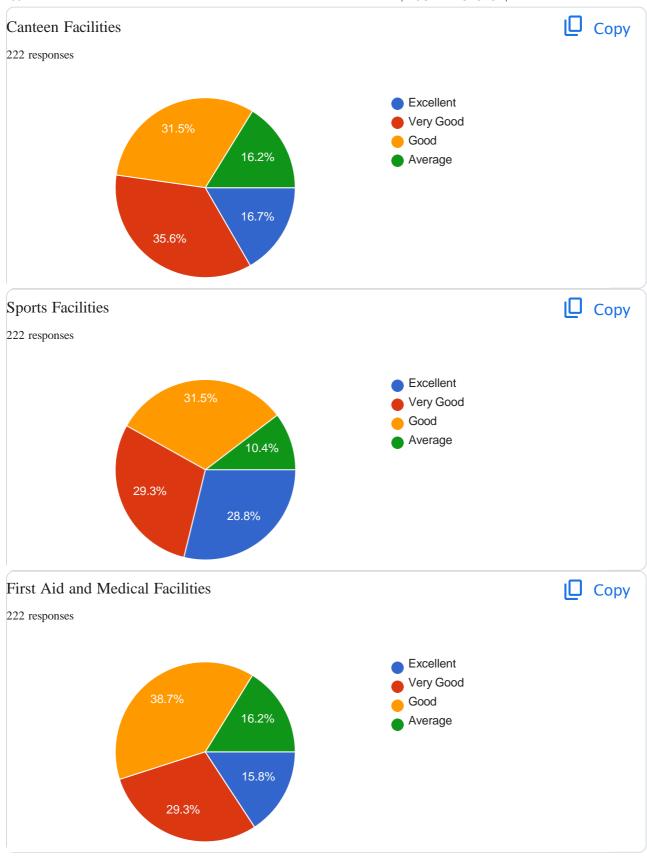

| 2022-24          |  |
| Part 3           |  |
| 2023 24          |  |
| Cs               |  |
| Computer science |  |
| 2024 -25         |  |
| 2022-2025        |  |
| 2023- 2024       |  |
| Aart             |  |

| 2023 -24            |
|---------------------|
| 2023/24             |
| 2024/2025           |
| 2nd Year            |
| 2022 -23            |
| CS                  |
| 2024 25             |
| 3 rd year           |
| 3rd                 |
| First semester Good |
| Second year         |
| 2nd Year            |
| 2024-25             |
| 24-25               |
| 2023 – 2025         |
| -                   |
| 2024 - 25           |
| 2024 - 2025         |
| Final year          |
| 2023-2024           |
| 3rd year            |
| Maphs               |
|                     |





































| Please Suggested us for further improvement Any Three  222 responses                                      |
|-----------------------------------------------------------------------------------------------------------|
| No                                                                                                        |
| Nothing                                                                                                   |
| Good                                                                                                      |
| Nil                                                                                                       |
| Very good Excellent                                                                                       |