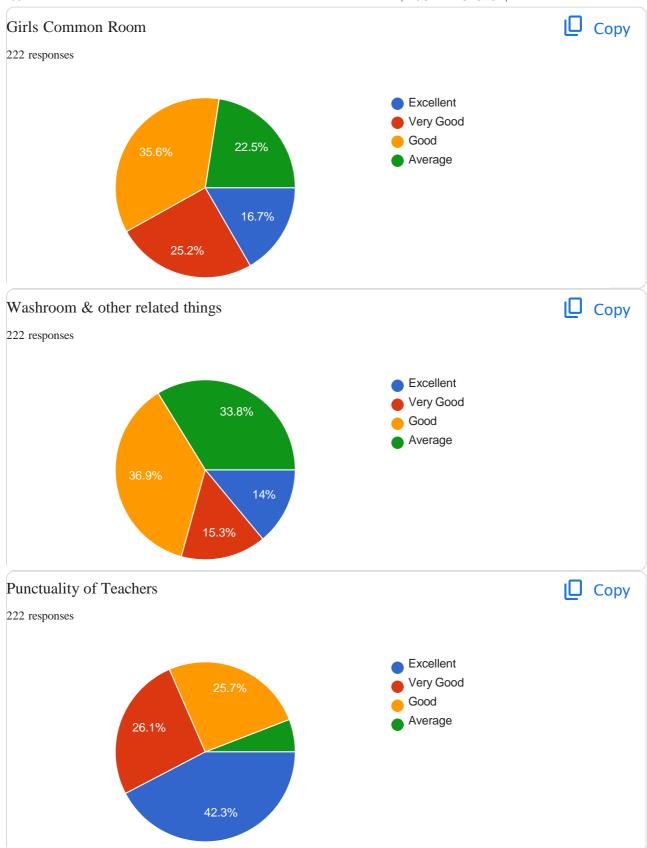

## BHILAI MAHILA MAHAVIDHYALAYA, HOSPITAL SECTOR, BHILAI

2.7.1 Student Satisfaction Survey (SSS) on over all institutional performance (Institution may design its own questionnaire) (results and details need to be provided as a weblink)