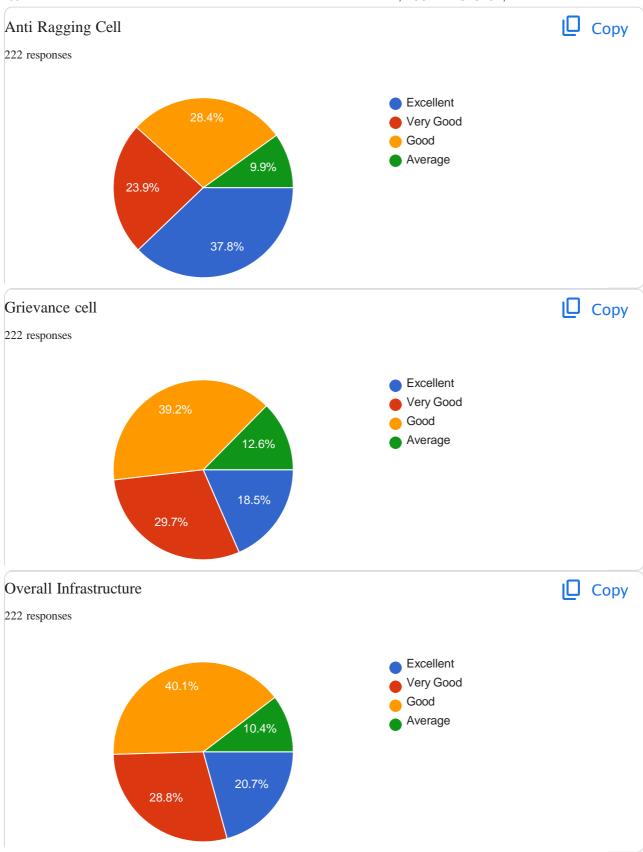

## BHILAI MAHILA MAHAVIDHYALAYA, HOSPITAL SECTOR, BHILAI

2.7.1 Student Satisfaction Survey (SSS) on over all institutional performance (Institution may design its own questionnaire) (results and details need to be provided as a weblink)