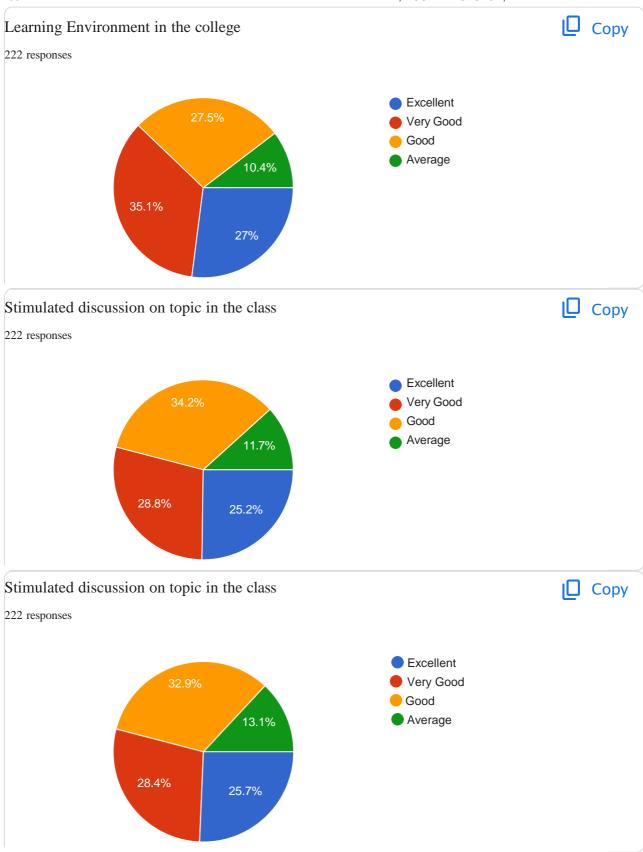

## BHILAI MAHILA MAHAVIDHYALAYA, HOSPITAL SECTOR, BHILAI

2.7.1 Student Satisfaction Survey (SSS) on over all institutional performance (Institution may design its own questionnaire) (results and details need to be provided as a weblink)