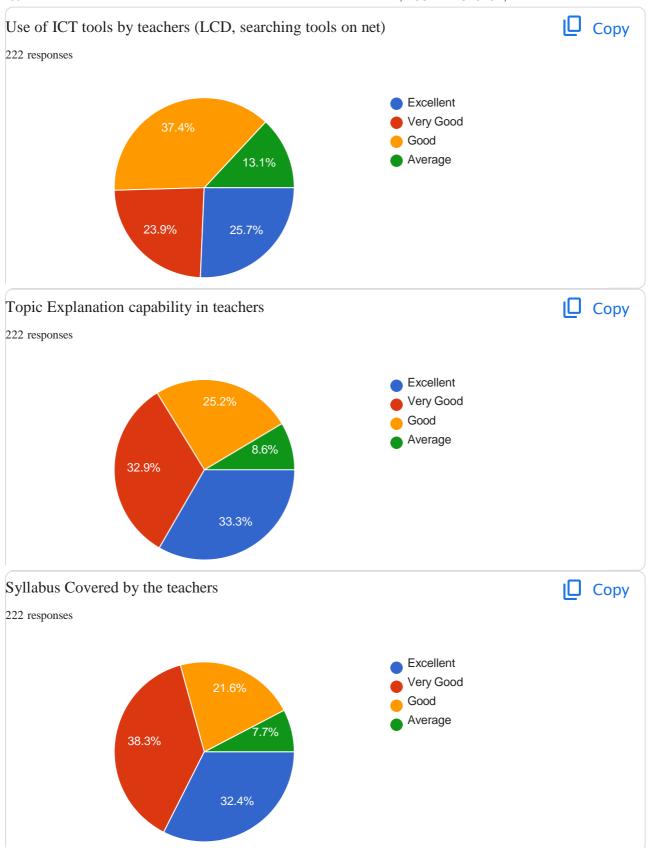

## BHILAI MAHILA MAHAVIDHYALAYA, HOSPITAL SECTOR, BHILAI

2.7.1 Student Satisfaction Survey (SSS) on over all institutional performance (Institution may design its own questionnaire) (results and details need to be provided as a weblink)