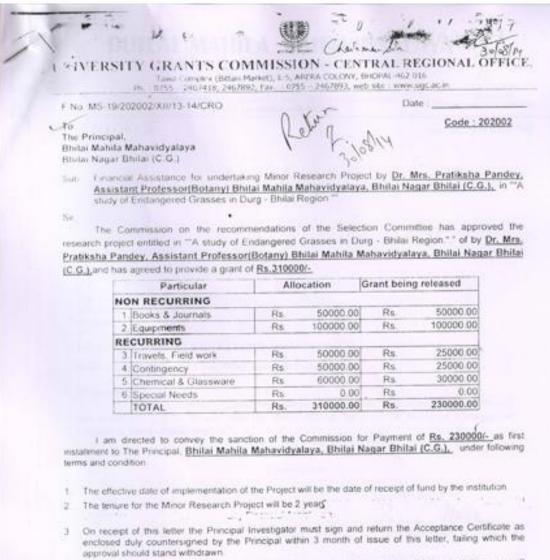

**3.1.1** Grants received from Government and non-governmental agencies for research projects / endowments in the institution during the last five years (INR in Lakhs)

**3.1.1.1:** Total Grants from Government and non-governmental agencies for research projects / endowments in the institution during the last five years (INR in Lakhs)

| e of the<br>rtment |                                                                                                          |
|--------------------|----------------------------------------------------------------------------------------------------------|
|                    | as first<br>ollowing<br>on.<br>cate as<br>iden the<br>will<br>und the<br>s office<br>parallele<br>of the |