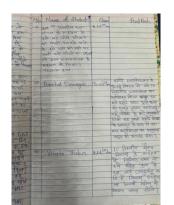

#### Ten days Workshop on Advanced Instrumentation training cum workshop Held on 23/04/2024 to 24/04/2024

| Name of the workshops/seminars   | Number of participants | Date (From – to) |
|----------------------------------|------------------------|------------------|
|                                  |                        |                  |
| Ten days on National Workshop on | 139                    | 3/04/2024        |
| Advanced Instrumentation         |                        | To 12/04/2024    |