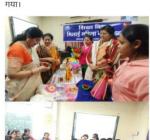

Workshop Report

Title: Advanced Training Workshop on Laboratory Practices and Analytical Techniques
Organized by: Bioinnovale Lifescience (P) Ltd and Bhilai Mahila Mahavidyalaya under
DST sponsored CURIE Project

Participants: 139 Students and Staff of Bhilai Mahila Mahavidyalaya

Duration: 12th April 2024 - 16th April 2024

The workshop was attended by 139 students and staff members of Bhilai Mahila Mahavidyalaya, aiming to enhance their understanding of advanced laboratory practices and analytical techniques. It focused on both theoretical knowledge and practical skills to prepare participants for modern laboratory environments.