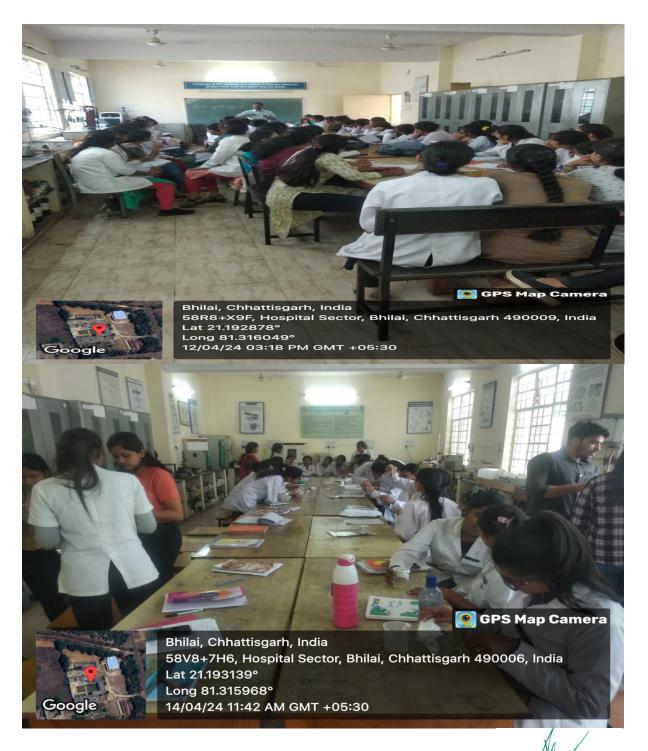

Participants: 139 Students and Staff of Bhilai Mahila Mahavidyalaya

Duration: 12th April 2024 - 16th April 2024

The workshop was attended by 139 students and staff members of Bhilai Mahila Mahavidyalaya, aiming to enhance their understanding of advanced laboratory practices and analytical techniques. It focused on both theoretical knowledge and practical skills to prepare participants for modern laboratory environments.

2. Practical Training:

Hands-on sessions included:

Instrument calibration (UV-Vis spectrophotometer, autoclave, pH meter, micropipettes). Preparation of reagents, buffers, and standard solutions.

Enzyme extraction, DNA isolation, chromatography techniques, and electrophoresis.