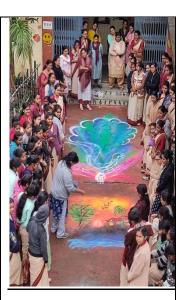

#### Workshop under CURIE Project

#### Ten days Workshop on Advanced Instrumentation training cum workshop Held on 23/04/2024 to 24/04/2024

| Name of the workshops/seminars   | Number of participants | Date (From – to) |
|----------------------------------|------------------------|------------------|
|                                  |                        |                  |
| Ten days on National Workshop on | 139                    | 3/04/2024        |
| Advanced Instrumentation         |                        | To 12/04/2024    |

Workshop Report

Title: Advanced Training Workshop on Laboratory Practices and Analytical Techniques
Organized by: Bioinnovale Lifescience (P) Ltd and Bhilai Mahila Mahavidyalaya under
DST sponsored CURIE Project