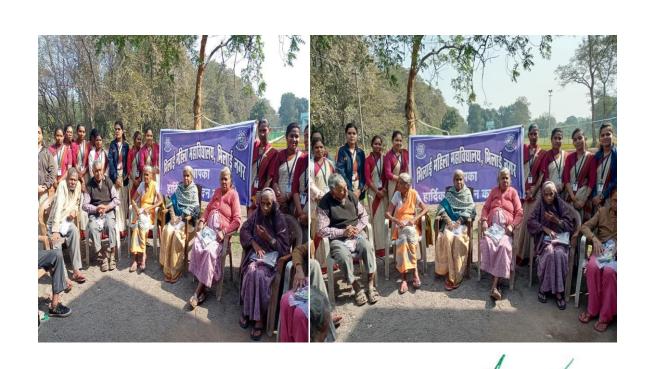

#### SAMPARAN ACTIVITY IN OLDAGE HOME

Principal
Bhilai Mahila Mahavidyalaya
Hospital Sector, Bhilai, Durg (C.G.)