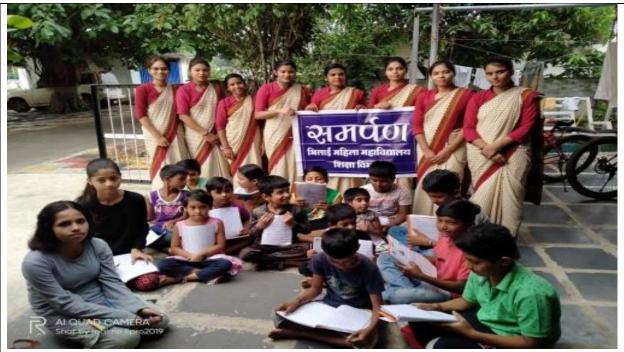

जहाँ वे पढ़ाने जा रहे हैं वहाँ के विद्यार्थियों का उपस्थिति लेना हैं |

जीयो टैग और नार्मल फोटो,समर्पण बैनर के साथ लेना है |

विद्यार्थियों से आउटकम लिखवाना हैं |

🗸 वे स्वयं का भी आउटकम देगे |

🗸 विद्यार्थियों के अभिभावक का भी आउटकम लेना है |