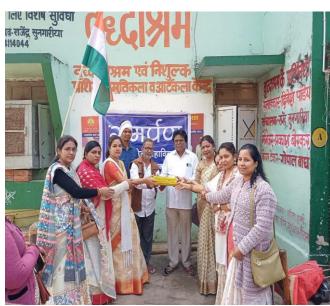

#### SAMPARAN ACTIVITY IN OLDAGE HOME

Principal
Bhilai Mahila Mahavidyalaya
Hospital Sector, Bhilai, Durg (C.G.)