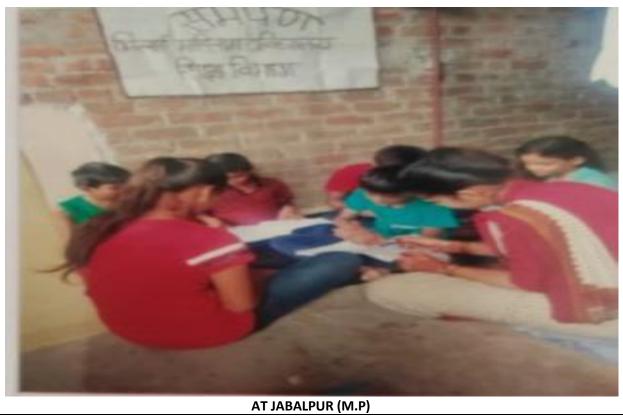

जहाँ वे पढ़ाने जा रहे हैं वहाँ के विद्यार्थियों का उपस्थिति लेना हैं |

जीयो टैग और नार्मल फोटो,समर्पण बैनर के साथ लेना है |

विद्यार्थियों से आउटकम लिखवाना हैं |

🗸 वे स्वयं का भी आउटकम देगे |

🗸 विद्यार्थियों के अभिभावक का भी आउटकम लेना है |