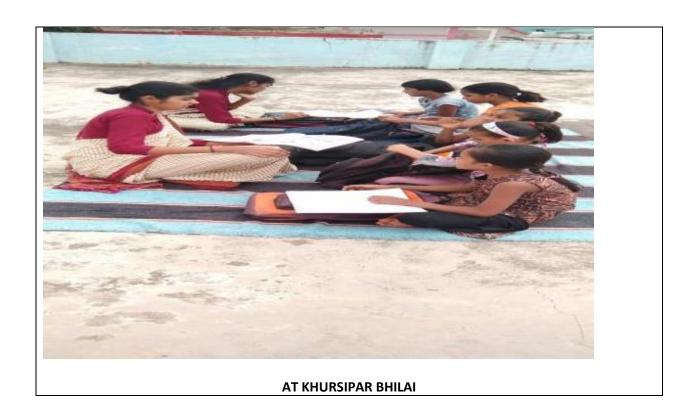

जहाँ वे पढ़ाने जा रहे हैं वहाँ के विद्यार्थियों का उपस्थिति लेना हैं |

जीयो टैग और नार्मल फोटो,समर्पण बैनर के साथ लेना है |

विद्यार्थियों से आउटकम लिखवाना हैं |

🗸 वे स्वयं का भी आउटकम देगे |

🗸 विद्यार्थियों के अभिभावक का भी आउटकम लेना है |