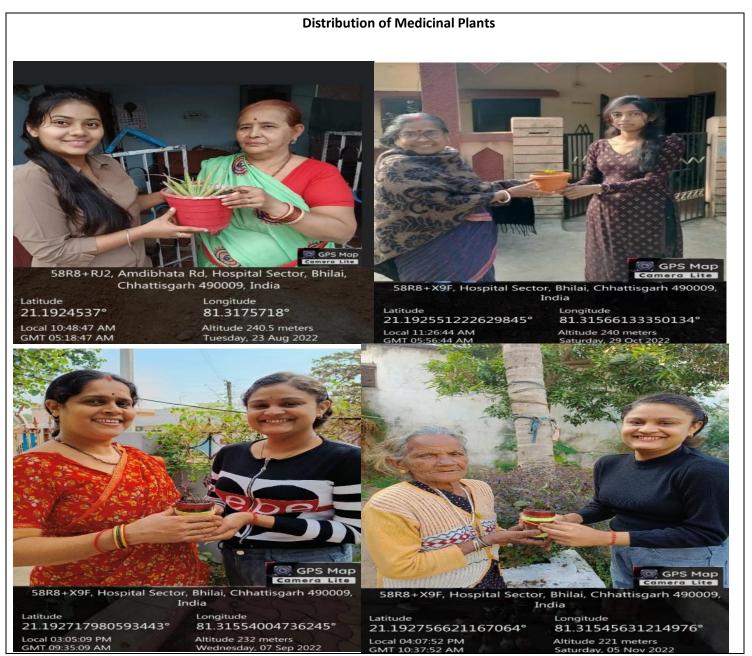

#### 4. Distribution of Medicinal Plants

Bhilai City is famous for its Bhilai Steel Plant and the lush green serene beauty of the well-planned city. The cosmopolitan setup and the fast life of Bhilai have resulted in the growth of a few diseases among senior citizens and adults above 45 years. Besides regular medicines, having a small medicinal garden at home can help Bhilains shun a few of the day-to-day problems. Bhilai Mahila Mahavidyalaya has taken a step towards the same and has started gifting a medicinal plant to the city's citizens. The Department of Botany and the students of the faculty have distributed almost 120 different medicinal plants to nearby areas of the college and of their respective homes. Students while donated these medicinal plants also inform people regarding the value of having such plants and the care related to the plant. With this, the students are trained to be aware citizens about pollen allergy which is now common among senior citizens in Bhilai; and what kind of plants can aggravate respiratory diseases and allergies. The college aims to gift at least one medicinal plant to each house in Bhilai City and nearby areas with our motto "SANKALP".