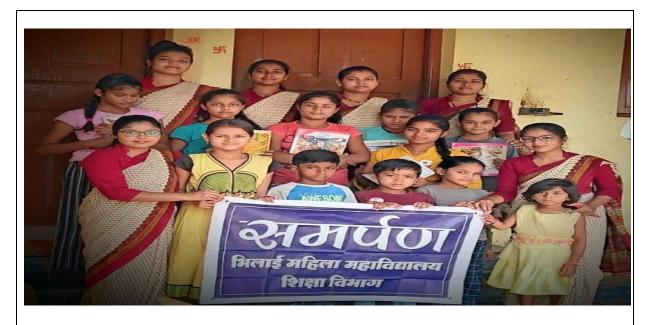

### Title of the Practice: Activities dedicated to poor and needy people

1. To give free education to the needy and BPL children for the development of society

At Dhanora Village, Shanti Nagar, Durg (C.G)

At Kasaridhi ,Durg (C.G)

AT JORATORAI, GUNDERDEHI BALOD (C.G)

At Bhilai, Sector-2.

2. To develop and improve social needs by caring and curing problems of the children

AT TIRTURDIHI DURG (C.G)

AT RISALI, BHILAI

At Hudco, Bhilai.

#### 3. To help children dealing with psychological problems

Phincipal

Bhilai Mahila Mahavidyalaya

Hospital Sector, Bhilai, Durg (C.G.)