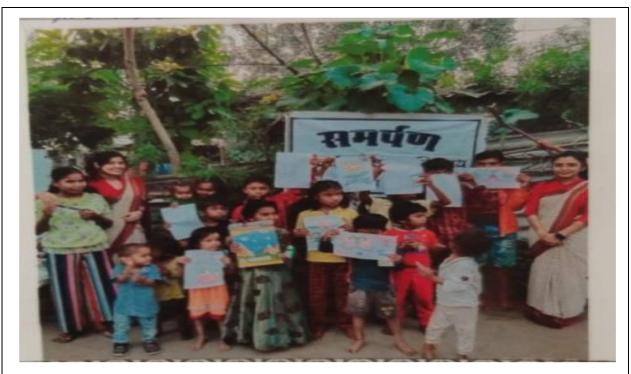

### Title of the Practice: Activities dedicated to poor and needy people

1. To give free education to the needy and BPL children for the development of society

At Dhanora Village, Shanti Nagar, Durg (C.G)

At Kasaridhi ,Durg (C.G)

AT JORATORAI, GUNDERDEHI BALOD (C.G)

At Bhilai, Sector-2.

2. To develop and improve social needs by caring and curing problems of the children

AT TIRTURDIHI DURG (C.G)

AT RISALI, BHILAI

At Hudco, Bhilai.