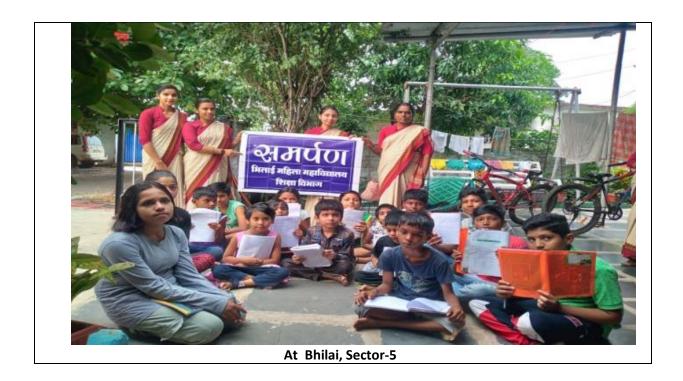

जहाँ वे पढ़ाने जा रहे हैं वहाँ के विद्यार्थियों का उपस्थिति लेना हैं |

जीयो टैग और नार्मल फोटो,समर्पण बैनर के साथ लेना है |

विद्यार्थियों से आउटकम लिखवाना हैं |

🗸 वे स्वयं का भी आउटकम देगे |

🗸 विद्यार्थियों के अभिभावक का भी आउटकम लेना है |