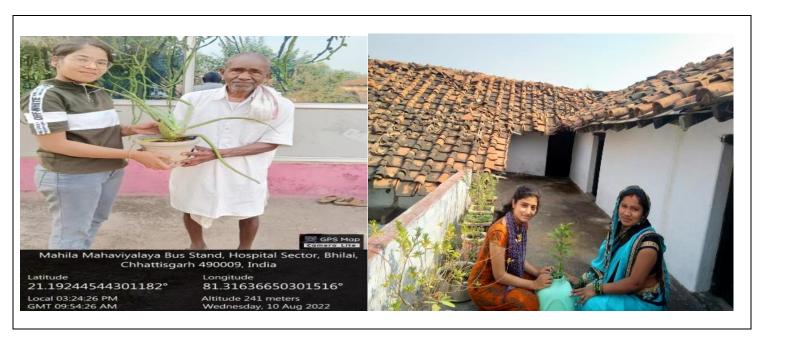

#### 4. Distribution of Medicinal Plants

Bhilai City is famous for its Bhilai Steel Plant and the lush green serene beauty of the well-planned city. The cosmopolitan setup and the fast life of Bhilai have resulted in the growth of a few diseases among senior citizens and adults above 45 years. Besides regular medicines, having a small medicinal garden at home can help Bhilains shun a few of the day-to-day problems. Bhilai Mahila Mahavidyalaya has taken a step towards the same and has started gifting a medicinal plant to the city's citizens. The Department of Botany and the students of the faculty have distributed almost 120 different medicinal plants to nearby areas of the college and of their respective homes. Students while donated these medicinal plants also inform people regarding the value of having such plants and the care related to the plant. With this, the students are trained to be aware citizens about pollen allergy which is now common among senior citizens in Bhilai; and what kind of plants can aggravate respiratory diseases and allergies. The college aims to gift at least one medicinal plant to each house in Bhilai City and nearby areas with our motto "SANKALP".