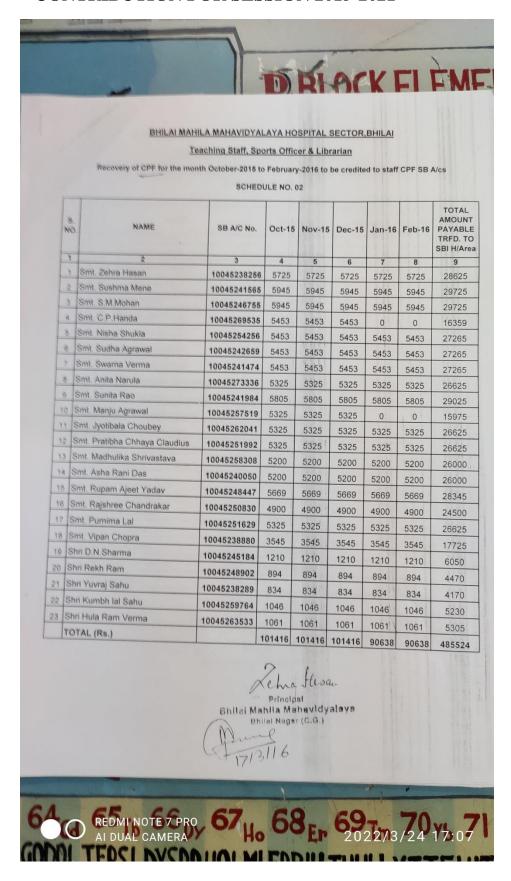

| 8 10 | NAME                            | SB A/C No.  | TOTAL AMOUNT<br>PAYABLE TRFD.<br>TO SBI H/Area |
|------|---------------------------------|-------------|------------------------------------------------|
| 1    | 2                               | 3           | 9                                              |
| 1    | Dr. (Smt) Zehra Hasan           | 10045238256 | 6074                                           |
| 2    | Dr. (Smt) Sushma Mene           | 10045241565 | 6308                                           |
|      | Dr. (Smt) S. M. Mohan           | 10045246755 | 6307                                           |
| 4    | Smt Anita Narula                | 10045273336 | 5649                                           |
| 5.   | Dr. (Smt) Sunita G. Rao         | 10045241984 | 6159                                           |
| 6    | Dr. (Smt) Nisha Shukla          | 10045254256 | 5786                                           |
| 7    | Smt Jyotibala Choubey           | 10045262041 | 5649                                           |
| 8    | Dr. (Smt) Sudha Agrawal         | 10045242659 | 5786                                           |
| 9    | Dr. (Smt) Madhulika Shrivastava | 10045258308 | 5516                                           |
| 10   |                                 | 10045251992 | 5649                                           |
| 1.1  |                                 | 10045241474 | 5786                                           |
| 12   | Dr. (Smt) Asha Rani Das         | 10045240050 | 5516                                           |
| 13   | Dr. (Smt) Rupam Ajeet Yadav     | 10045248447 | 6014                                           |
| 14   | Smt Rajshree Chandrakar         | 10045250830 | 5199                                           |
| 15   | Dr. (Smt) Purnima Lal           | 10045251629 | 5649                                           |
| 16   | Smt Vipan Chopra                | 10045238880 | 3762                                           |
| 17   | Shri D.N. Sharma                | 10045245184 | 1284                                           |
| 18   | Shri Yuvraj Sahu                | 10045238289 | 885                                            |
| 15   | Shri Hula Ram Verma             | 10045263533 | 1126                                           |
| L    | TOTAL (Rs.)                     |             | 94104                                          |
|      | Chairma<br>Bhilai               |             | a Itasau                                       |