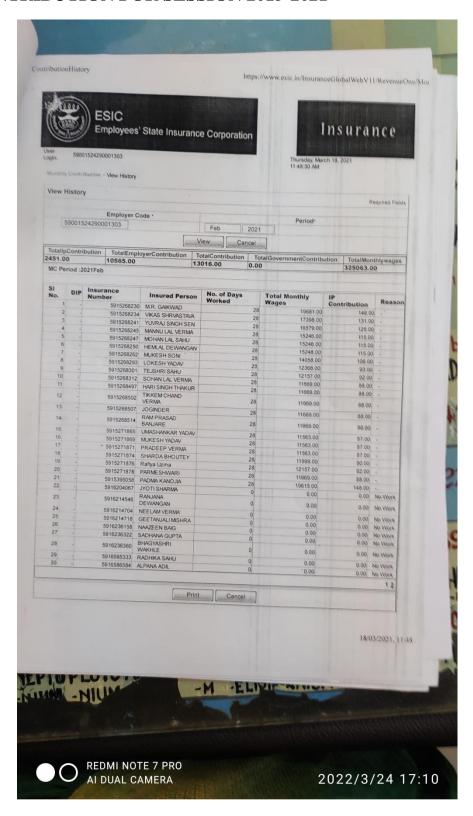

### COMBINED CHALLAN OF A/C NO. 01, 02, 10, 21 & 22 (With EMPLOYEES' PROVIDENT FUND ORGANISATION

TRRN 1602107013321

Dues for the wage month of CGRAI0006623000 Establishment Code & Name BHILAI MAHILA MAHAVIDYALAYA HOSPITAL SECTOR,, BHILAINAGAR, BHILAI, DURG, CHHATTISGARH EDLI **EPS EPF** 61 61 61 Total Subscribers: 7,90,267 7,90,267 7,90,267 Total Wages: TOTAL A/C.22 (Rs.) A/C.21 (Rs.) A/C.10 (Rs.) A/C.02 (Rs.) SL. **PARTICULARS** A/C.01 (Rs.) 4,151 200 0 0 3,951 **Administration Charges** 98,783 0 3,951 65,844 0 2 Employer's Share Of 28,988 94,832 0 0 . 0 Employee's Share Of 0 3 94,832 1,97,766 Grand Total: One Lakh Ninety-Seven Thousand Seven Hundred Sixty-Six Rupees Only