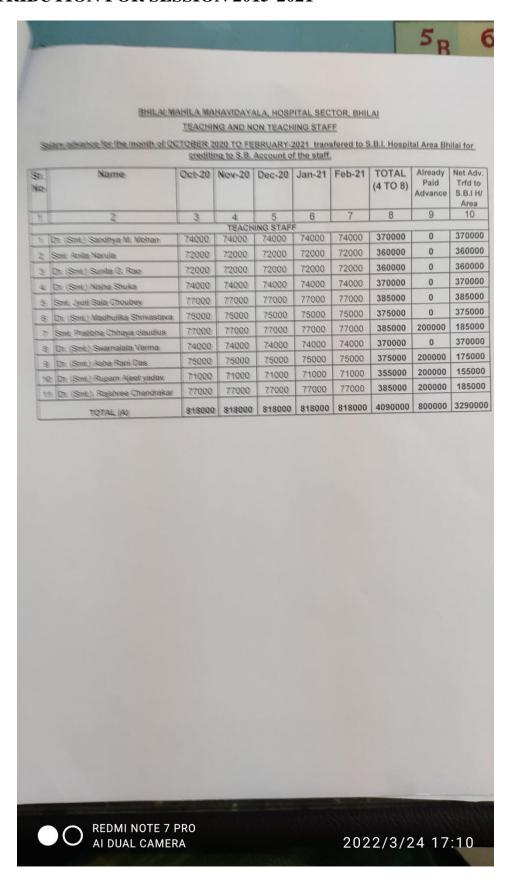

| 80      | lary advance for the month       | MAHILA M  | HING AND  | NON TEA  | CHING ST | AEE ON B | HILAI             |                 |                       |
|---------|----------------------------------|-----------|-----------|----------|----------|----------|-------------------|-----------------|-----------------------|
|         | to month of                      | OCTOBER   | 2020 TO F | EBRUAR   | Y-2024 6 | ALL C    |                   |                 | 2022/3                |
| Sr.     | Name                             | The staff |           |          |          |          |                   |                 |                       |
| No<br>1 |                                  | Oct-20    | Nov-20    | Dec-20   | Jan-21   | Feb-21   | TOTAL<br>(4 TO 8) | Already<br>Paid | Meti.Ads<br>Tirfei to |
| -       | 2                                | 3         | 4         | 5        |          |          |                   | Advance         | SBUH                  |
| 1       | Dr. (Smt.) Sandhya M. Mohan      | 1 -       | TEACH     | ING STAF | 6<br>F   | 7        | 8                 | 9               | 10                    |
| 2       | Smt Anita Narula                 | 74000     | 74000     | 74000    | 74000    | 74000    | 370000            | 0               | 370000                |
| 3       |                                  | 72000     | 72000     | 72000    | 72000    | 72000    | 360000            | 0               | 360000                |
|         | Dr. (Smt.) Sunita G. Rao         | 72000     | 72000     | 72000    | 72000    | 72000    | 360000            | 0               | 360000                |
| 4       | Dr. (Smt.) Nisha Shuka           | 74000     | 74000     | 74000    | 74000    | 74000    | 370000            | 0               | 370000                |
| 5       | Smt. Jyoti Bala Choubey          | 77000     | 77000     | 77000    | 77000    | 77000    | 385000            | 0               | 385000                |
| 6       | Dr. (Smt.) Madhulika Shrivastava | 75000     | 75000     | 75000    | 75000    | 75000    | 375000            | 0               | 375000                |
| 7       | Smt. Pratibha Chhaya claudius    | 77000     | 77000     | 77000    | 77000    | 77000    | 385000            | 200000          | 185000                |
| 8       | Dr. (Smt.) Swarnalata Verma      | 74000     | 74000     | 74000    | 74000    | 74000    | 370000            | 0               | 370000                |
| 9       | Dr. (Smt.) Asha Rani Das         | 75000     | 75000     | 75000    | 75000    | 75000    | 375000            | 200000          | 175000                |
| 10      | Dr. (Smt.) Rupam Ajeet yadav     | 71000     | 71000     | 71000    | 71000    | 71000    | 355000            | 200000          | 155000                |
| 11      | Dr. (Smt.). Rajshree Chandrakar  | 77000     | 77000     | 77000    | 77000    | 77000    | 385000            | 200000          | 185000                |
|         | TOTAL (A)                        | 818000    | 818000    | 818000   | 818000   | 818000   | 4090000           | 800000          | 3290000               |
|         |                                  |           |           |          |          |          |                   |                 |                       |