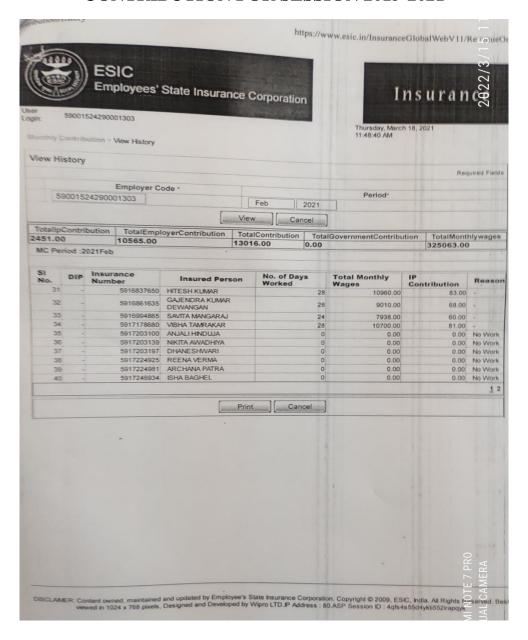

| s. No | Name                  | Designation  | New A/c No. | Festival Adva<br>trfrd to SB<br>H/Area, Bhi |
|-------|-----------------------|--------------|-------------|---------------------------------------------|
| -     | 2                     | 3            | 4           | 5                                           |
| 1     | Ms. Padma Kanojia     | Accountant   | 10026356261 | 15000                                       |
| 1     | Mr. M.R. Gaikwad      | L.D.C.       | 10045286867 | 15000                                       |
| 2     | Mr. Vikas Shrivastava | L.D.C.       | 30531562316 | 10000                                       |
| 3     |                       | L.D.C.       | 10045230552 | 10000                                       |
| 4     | Mr. Yuvraj Sen        | Comp. Opert. | 38664785298 | 10000                                       |
| 5     | Smt. Vibha Tamrakar   | Lab Attdt.   | 10045228511 | 10000                                       |
| 6     | Mr. Mannu Lal Verma   | Lab Attdt.   | 10045230585 | 10000                                       |
| 7     | Mr. Mohan Sahu        | Peon         | 31169682560 | 10000                                       |
| 8     | Mr. Lokesh Yadav      | Lab Attdt.   | 31612754567 | 10000                                       |
| 9     | Mr. Mukesh Yadav      | Lab Attdt.   | 31617040386 | 10000                                       |
| 10    | Mr. Pradeep Verma     | Mali         | 10045231919 | 10000                                       |
| 11    | Mr. Sohan Lal Verma   | Mali         | 10045231920 | 10000                                       |
| 12    | Mr. Hari Singh        | Mali         | 10045231942 | 10000                                       |
| 13    |                       | Sweeper      | 10045229194 | 10000                                       |
| 14    |                       | Chowkidar    | 30239220239 | 10000                                       |
| 15    |                       | Peon         | 30175490241 |                                             |
| 16    | Ms. Savita Mangray    | TOTAL        |             | 170000                                      |
| 10    | ) IMS. Savid mang.    | TOTAL        |             | 17000                                       |