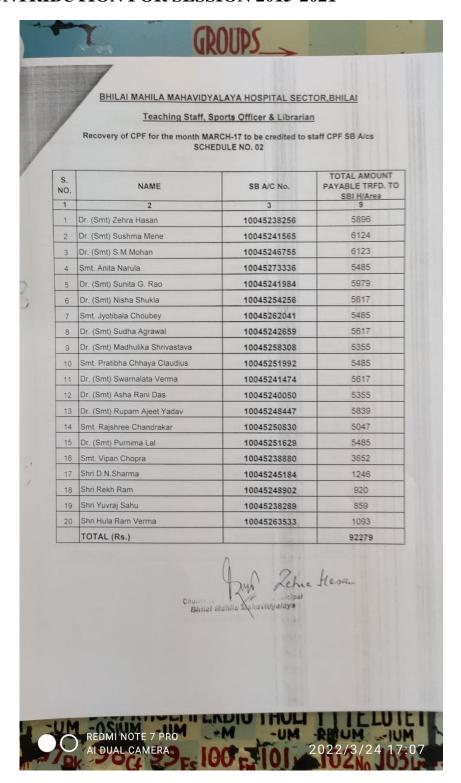

| 8 10 | NAME                            | SB A/C No.  | TOTAL AMOUNT<br>PAYABLE TRFD.<br>TO SBI H/Area |
|------|---------------------------------|-------------|------------------------------------------------|
| 1    | 2                               | 3           | 9                                              |
| 1    | Dr. (Smt) Zehra Hasan           | 10045238256 | 6074                                           |
| 2    | Dr. (Smt) Sushma Mene           | 10045241565 | 6308                                           |
|      | Dr. (Smt) S. M. Mohan           | 10045246755 | 6307                                           |
| 4    | Smt Anita Narula                | 10045273336 | 5649                                           |
| 5.   | Dr. (Smt) Sunita G. Rao         | 10045241984 | 6159                                           |
| 6    | Dr. (Smt) Nisha Shukla          | 10045254256 | 5786                                           |
| 7    | Smt Jyotibala Choubey           | 10045262041 | 5649                                           |
| 8    | Dr. (Smt) Sudha Agrawal         | 10045242659 | 5786                                           |
| 9    | Dr. (Smt) Madhulika Shrivastava | 10045258308 | 5516                                           |
| 10   |                                 | 10045251992 | 5649                                           |
| 1.1  |                                 | 10045241474 | 5786                                           |
| 12   | Dr. (Smt) Asha Rani Das         | 10045240050 | 5516                                           |
| 13   | Dr. (Smt) Rupam Ajeet Yadav     | 10045248447 | 6014                                           |
| 14   | Smt Rajshree Chandrakar         | 10045250830 | 5199                                           |
| 15   | Dr. (Smt) Purnima Lal           | 10045251629 | 5649                                           |
| 16   | Smt Vipan Chopra                | 10045238880 | 3762                                           |
| 17   | Shri D.N. Sharma                | 10045245184 | 1284                                           |
| 18   | Shri Yuvraj Sahu                | 10045238289 | 885                                            |
| 15   | Shri Hula Ram Verma             | 10045263533 | 1126                                           |
| L    | TOTAL (Rs.)                     |             | 94104                                          |
|      | Chairma<br>Bhilai               |             | a Itasau                                       |