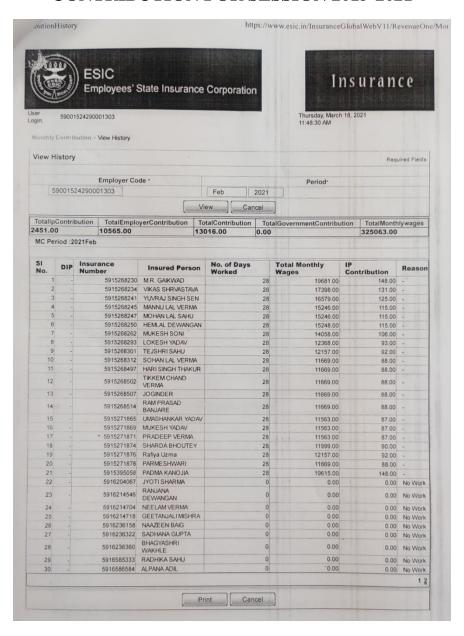

| s. No | Name                  | Designation  | New A/c No. | Festival Adva<br>trfrd to SB<br>H/Area, Bhi |
|-------|-----------------------|--------------|-------------|---------------------------------------------|
| -     | 2                     | 3            | 4           | 5                                           |
| 1     | Ms. Padma Kanojia     | Accountant   | 10026356261 | 15000                                       |
| 1     | Mr. M.R. Gaikwad      | L.D.C.       | 10045286867 | 15000                                       |
| 2     | Mr. Vikas Shrivastava | L.D.C.       | 30531562316 | 10000                                       |
| 3     |                       | L.D.C.       | 10045230552 | 10000                                       |
| 4     | Mr. Yuvraj Sen        | Comp. Opert. | 38664785298 | 10000                                       |
| 5     | Smt. Vibha Tamrakar   | Lab Attdt.   | 10045228511 | 10000                                       |
| 6     | Mr. Mannu Lal Verma   | Lab Attdt.   | 10045230585 | 10000                                       |
| 7     | Mr. Mohan Sahu        | Peon         | 31169682560 | 10000                                       |
| 8     | Mr. Lokesh Yadav      | Lab Attdt.   | 31612754567 | 10000                                       |
| 9     | Mr. Mukesh Yadav      | Lab Attdt.   | 31617040386 | 10000                                       |
| 10    | Mr. Pradeep Verma     | Mali         | 10045231919 | 10000                                       |
| 11    | Mr. Sohan Lal Verma   | Mali         | 10045231920 | 10000                                       |
| 12    | Mr. Hari Singh        | Mali         | 10045231942 | 10000                                       |
| 13    |                       | Sweeper      | 10045229194 | 10000                                       |
| 14    |                       | Chowkidar    | 30239220239 | 10000                                       |
| 15    |                       | Peon         | 30175490241 |                                             |
| 16    | Ms. Savita Mangray    | TOTAL        |             | 170000                                      |
| 10    | ) IMS. Savid mang.    | TOTAL        |             | 17000                                       |