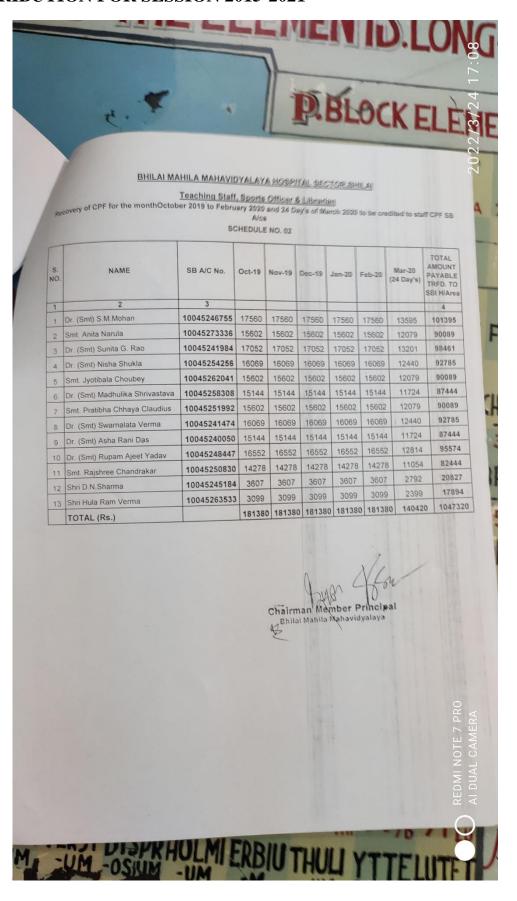

| Recov     | Teaching Staff, Sports ery of CPF for the month MARCH Alc SCHEDUL | I-2019 to be credite<br>s              | an<br>ed to staff CPF SB                       | 2022/3/24 17:08 |
|-----------|-------------------------------------------------------------------|----------------------------------------|------------------------------------------------|-----------------|
| S.<br>NO. | NAME                                                              | SB A/C No.                             | TOTAL AMOUNT<br>PAYABLE TRFD.<br>TO SBI H/Area |                 |
|           | 2                                                                 | 3                                      | 9                                              |                 |
| 1         | 2                                                                 | 10045238256                            | 16552                                          |                 |
| 1         | Dr. (Smt) Zehra Hasan                                             | 10045246755                            | 17052                                          |                 |
| 2         | Dr. (Smt) S.M.Mohan                                               | 10045273336                            | 15144                                          |                 |
| 3         | The Control of Page                                               | 10045241984                            | 16552                                          |                 |
| 4         | - a Ni-ba Chukla                                                  | 10045254256                            | 15602                                          |                 |
| - 5       | the la Chouhey                                                    | 10045262041                            | 15144                                          |                 |
| -         | The deville Shrivastava                                           | 10045258308                            | 14702                                          |                 |
| +         | Darkha Chhava Claudius                                            | 10045251992                            | 15144                                          |                 |
| +         | - " C. amplata Verma                                              | 10045241474                            | 15602                                          |                 |
| +         | - In Asha Rani Das                                                | 10045240050                            | 14702                                          |                 |
| +         | 11 Dr. (Smt) Rupam Ajeet Yadav                                    | 10045248447                            |                                                |                 |
|           | 12 Smt. Rajshree Chandrakar                                       | 10045250830                            |                                                |                 |
|           | 13 Smt. Vipan Chopra                                              | 10045238880                            | 2400                                           |                 |
|           | 14 Shri D.N.Sharma                                                | 10045245184                            | 0007                                           |                 |
|           | 15 Shri Hula Ram Verma                                            | 10045263533                            |                                                |                 |
|           | TOTAL (Rs.)                                                       |                                        | 202686                                         |                 |
|           | 15 Shri Yuvraj Sahu                                               | 1004520175                             | 205035                                         |                 |
|           | TOTAL (Rs.)                                                       |                                        | 200000                                         |                 |
|           | Chair<br>Bhi                                                      | man Mamber Pri<br>tai Mahija Nahavidso | Tehna flexer                                   |                 |