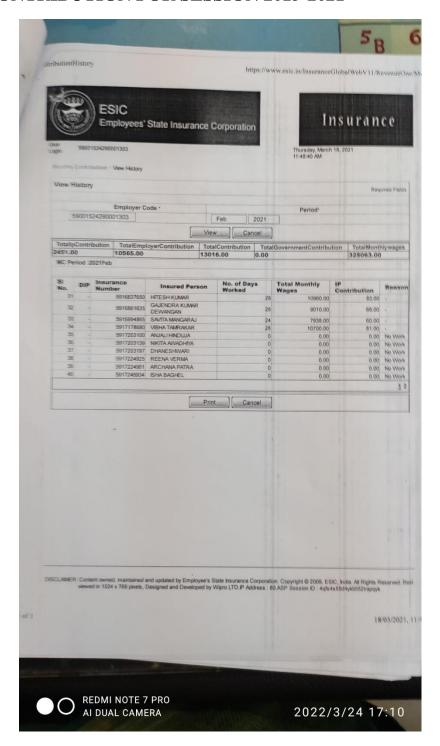

### COMBINED CHALLAN OF A/C NO. 01, 02, 10, 21 & 22 (With EMPLOYEES' PROVIDENT FUND ORGANISATION

TRRN 1602107013321

Dues for the wage month of CGRAI0006623000 Establishment Code & Name BHILAI MAHILA MAHAVIDYALAYA HOSPITAL SECTOR,, BHILAINAGAR, BHILAI, DURG, CHHATTISGARH EDLI **EPS EPF** 61 61 61 Total Subscribers: 7,90,267 7,90,267 7,90,267 Total Wages: TOTAL A/C.22 (Rs.) A/C.21 (Rs.) A/C.10 (Rs.) A/C.02 (Rs.) SL. **PARTICULARS** A/C.01 (Rs.) 4,151 200 0 0 3,951 **Administration Charges** 98,783 0 3,951 65,844 0 2 Employer's Share Of 28,988 94,832 0 0 . 0 Employee's Share Of 0 3 94,832 1,97,766 Grand Total: One Lakh Ninety-Seven Thousand Seven Hundred Sixty-Six Rupees Only