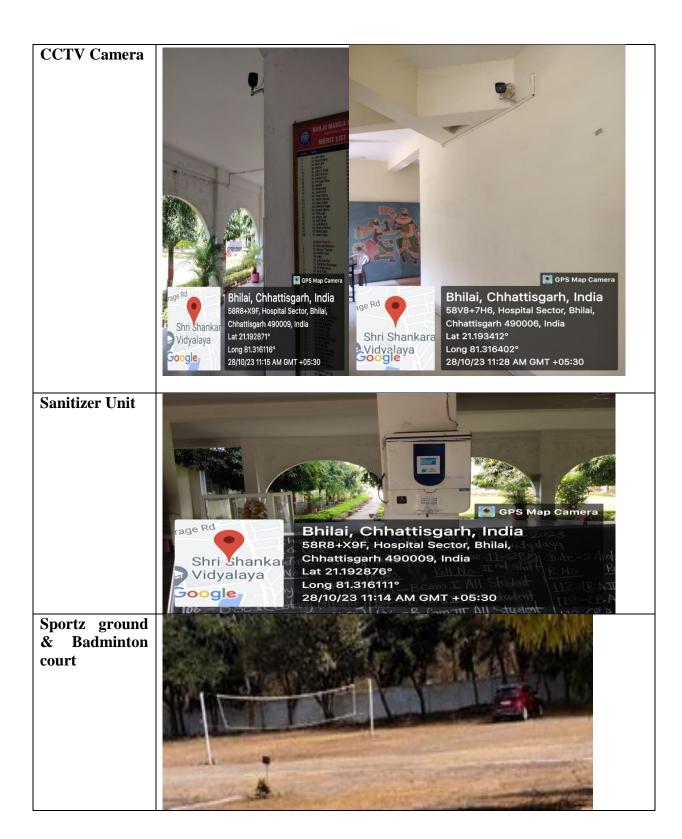

## ΒΗΙΙΔΙ ΜΔΗΙΙΔ ΜΔΗΔΥΙΝΥΔΙ ΔΥΔ

HOSPITAL SECTOR, BHILAI NAGAR (C.G.) 490 009 (Managed by Bhilai Education Trust)

(Affiliated to Hemchand Yadav Vishwavidyalaya, Durg)
Recognized Under Section 2(f) and 12(B) of the UGC Act 1956
NAAC Accredited with B Grade

Ph. 0788-2242699 0788-2242078 website : www.bmmbhilai.com Email : bmmpnnci19@gmail.com bmahila@rediffmail.com

## 24X7 Guard room



### Compound Wall



## Vehicle Parking



# Stationery shop inside the campus



#### **BMM** canteen



#### **BMM** hostel



#### Water cooler



# Complaint Box & Suggestion box





#### Generator



# Fire Extinguisher











### Auditorium cum multipurpose hall



## Dry cleaning Machine







Vending
Machine in
Hostel and
college campus



Gym





First Aid room/Rest room