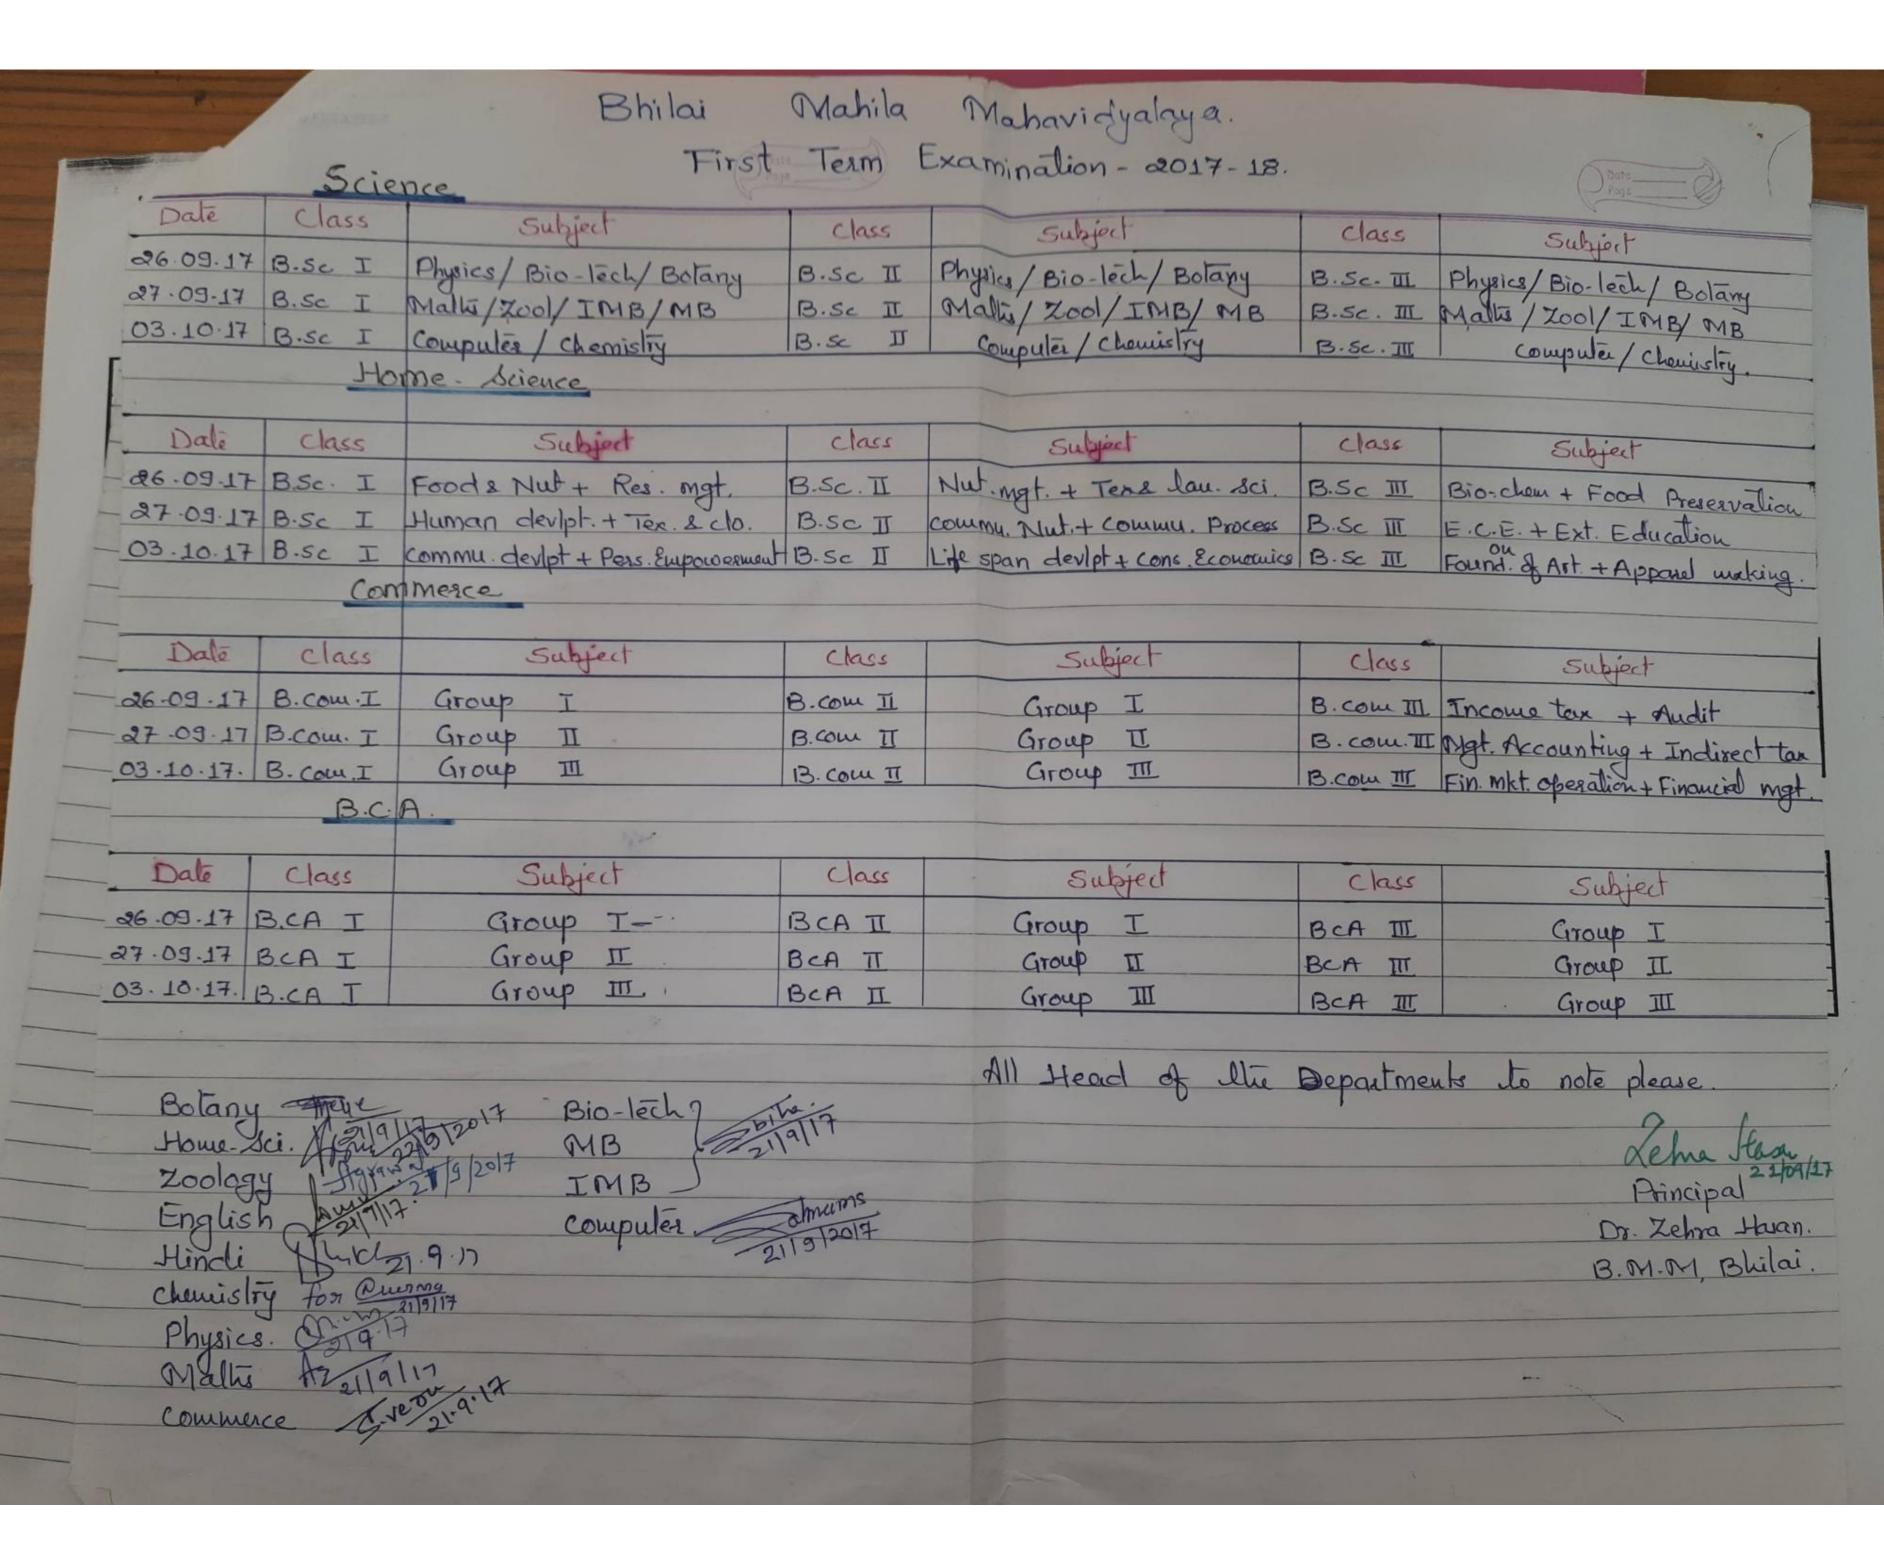

|
| A THE         | 3/12/16   | B GmI   | Group III              | B. Com II | Group III.                | 70.60 m III    | (FMO+FM)                           |
| 10/11/2       | BCA       |         |                        |           |                           |                |                                    |
| 2911          | 1/12/16   | BCAI    | Group I                | BCAIL     | GroupI                    | BCAIL          | Group I                            |
| W1 / (16 -    | 2/12/16   |         | Group III              | BCA II    | Group III                 | BCAIL<br>BCAIL | Group II<br>Group III              |
|               |           |         | Horan                  |           |                           |                | The Harmy                          |



### BHILAI MAHILA MAHAVIDYALAYA MODEL EXAMINATION-2018-19 TIME TABLE

TIME (I SHIFT) : - 10 AM TO 1 PM

TIME (II SHIFT) : - 2 PM TO 5 PM

| SCIE      | NCE   |                        | Ke-Exam                         | inalic | >n                           | Subject                         |
|-----------|-------|------------------------|---------------------------------|--------|------------------------------|---------------------------------|
| Date      | Class | Shift I                | Shift II                        | Class  | Shift I                      | Shift II                        |
| 9.02.2019 | B.ScI | Hindi                  | English                         | B.ScII | Hindi                        | English                         |
| 3.02.2019 |       |