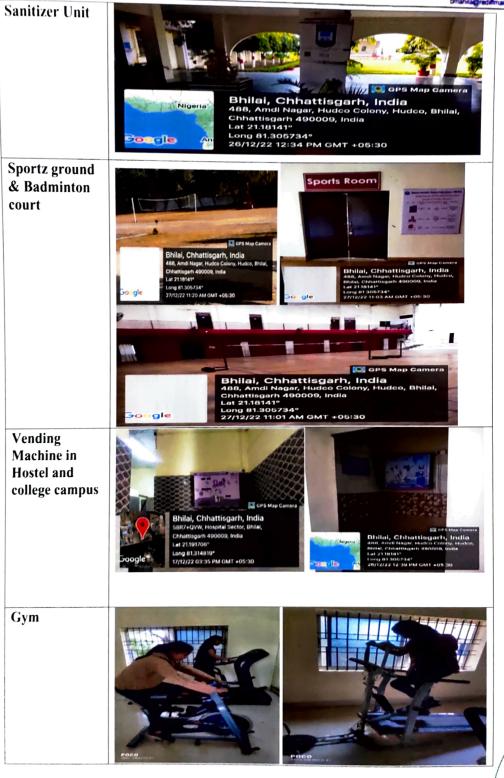

#### c. Common Rooms

Common room with good facilities for students available in various Floor. Washrooms are provided with sanitary napkin vending and incinerator unit for the safe and hygienic disposal of sanitary napkins