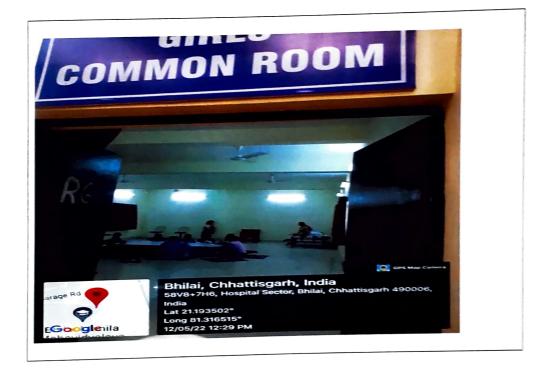

#### c. Common Rooms

Common room with good facilities for students available in various Floor. Washrooms are provided with sanitary napkin vending and incinerator unit for the safe and hygienic disposal of sanitary napkins