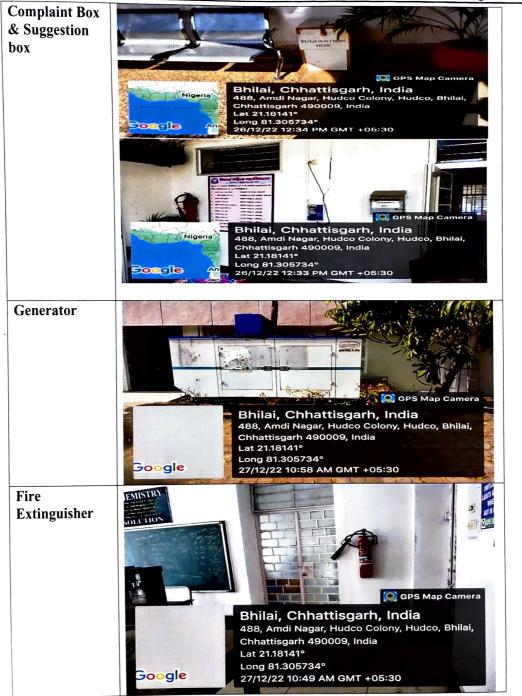

#### a. Safety and security

HOSPITAL SECTOR, BHILAI NAGAR (C.G.) 490 009 (Managed by Bhilai Education Trust) (Affiliated to Hemchand Yadav Vishwavidyalaya, Durg) Recognized Under Section 2(f) and 12(B) of the UGC Act 1956 NAAC Accredited with B Grade