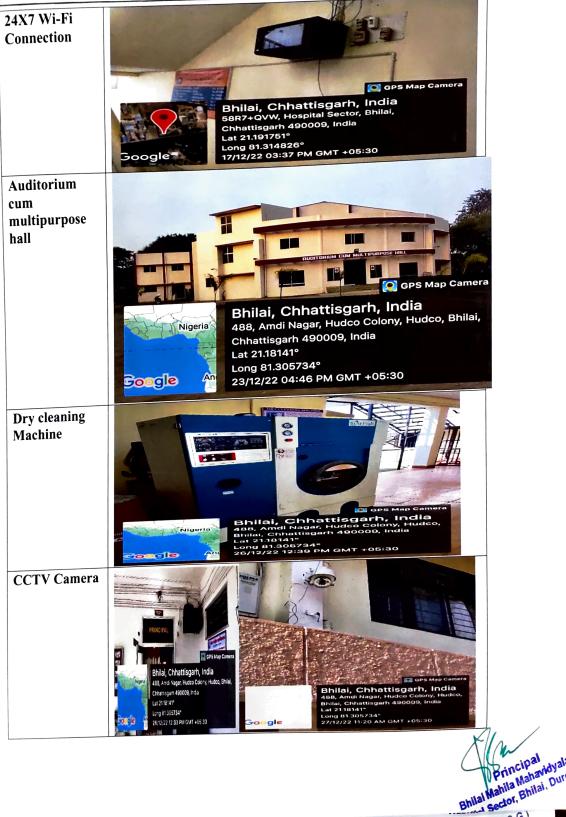

#### a. Safety and security

HOSPITAL SECTOR, BHILAI NAGAR (C.G.) 490 009 (Managed by Bhilai Education Trust) (Affiliated to Hemchand Yadav Vishwavidyalaya, Durg) Recognized Under Section 2(f) and 12(B) of the UGC Act 1956 NAAC Accredited with B Grade