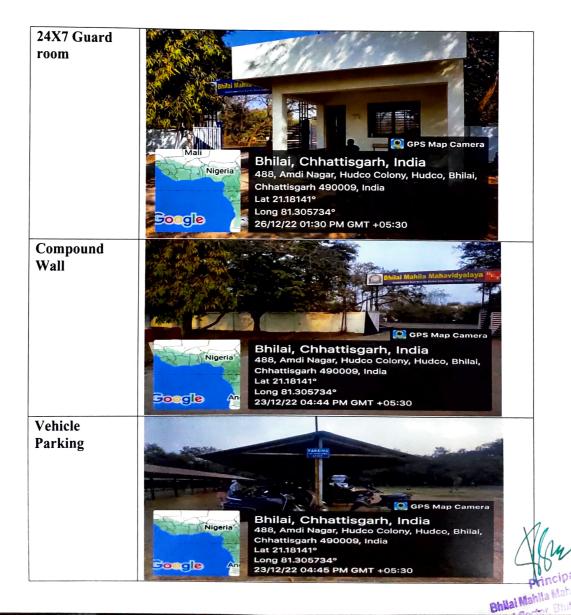

#### a. Safety and security

HOSPITAL SECTOR, BHILAI NAGAR (C.G.) 490 009 (Managed by Bhilai Education Trust) (Affiliated to Hemchand Yadav Vishwavidyalaya, Durg) Recognized Under Section 2(f) and 12(B) of the UGC Act 1956 NAAC Accredited with B Grade