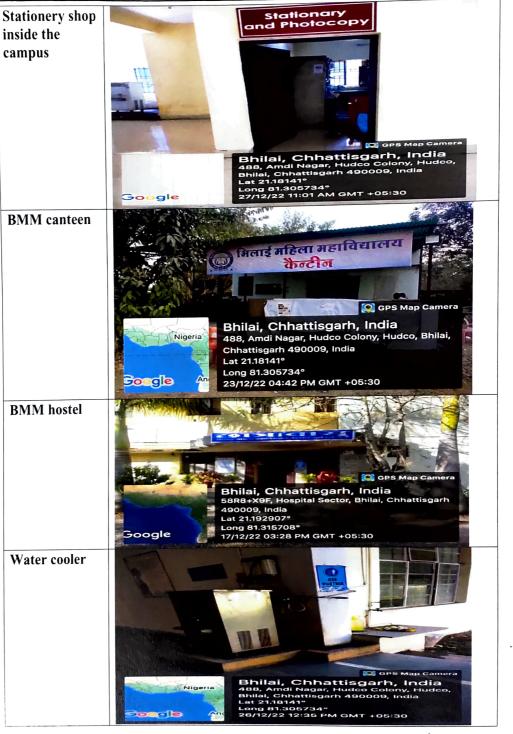

#### a. Safety and security

HOSPITAL SECTOR, BHILAI NAGAR (C.G.) 490 009 (Managed by Bhilai Education Trust) (Affiliated to Hemchand Yadav Vishwavidyalaya, Durg) Recognized Under Section 2(f) and 12(B) of the UGC Act 1956 NAAC Accredited with B Grade