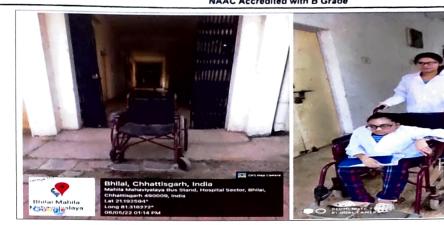

## 7.1.7. The Institution has disabled-friendly, barrier free environment

- 1. Built environment with ramps/lifts for easy access to classrooms. Yes
- 2. Disabled-friendly washrooms Nil
- 3. Signage including tactile path, lights, display boards and signposts Nil
- 4. Assistive technology and facilities for persons with disabilities ( Divyangjan) accessible website, screen-reading software, mechanized equipment Nil
- 5. Provision for enquiry and information : Human assistance, reader, scribe, soft copies of reading material, screen reading-Nil