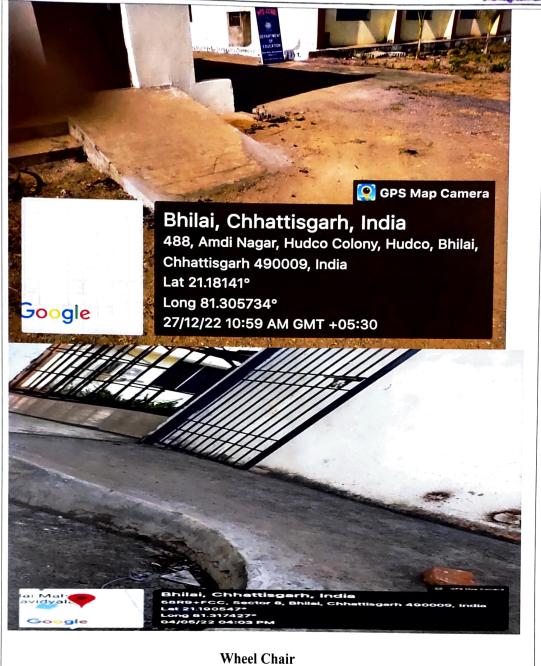

## 7.1.7. The Institution has disabled-friendly, barrier free environment

- 1. Built environment with ramps/lifts for easy access to classrooms. Yes
- 2. Disabled-friendly washrooms Nil
- 3. Signage including tactile path, lights, display boards and signposts Nil
- 4. Assistive technology and facilities for persons with disabilities ( Divyangjan) accessible website, screen-reading software, mechanized equipment Nil
- 5. Provision for enquiry and information : Human assistance, reader, scribe, soft copies of reading material, screen reading-Nil