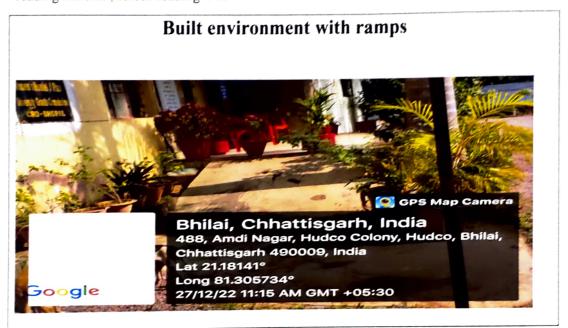

## 7.1.7. The Institution has disabled-friendly, barrier free environment

- 1. Built environment with ramps/lifts for easy access to classrooms. Yes
- 2. Disabled-friendly washrooms Nil
- 3. Signage including tactile path, lights, display boards and signposts Nil
- 4. Assistive technology and facilities for persons with disabilities ( Divyangjan) accessible website, screen-reading software, mechanized equipment Nil
- 5. Provision for enquiry and information : Human assistance, reader, scribe, soft copies of reading material, screen reading-Nil