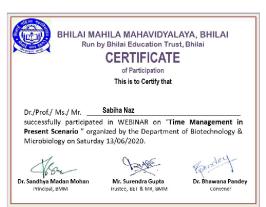

### 2) <u>BIOTECH/ MICROBIOLOGY DEPTT</u>

|                                                                        | Number of    |                          |
|------------------------------------------------------------------------|--------------|--------------------------|
| Title of the professional development                                  | teachers who | Date and Duration        |
| programme                                                              | attended     | (from – to)              |
| FDP on "Modern Teaching Tools"                                         | 05           | 01/8/2015                |
| Orientation Programme on 'Quality of higher                            |              |                          |
| education Teaching method'                                             | 01           | 26/08/2015 - 22/09/2015  |
| Refresher Course on 'Use of Natural                                    | 03           | 18/11/15 - 08/12/15      |
| Resources in daily life'.                                              |              |                          |
| Refresher Course on 'Management of Law &                               | 02           | 03/02/2016 - 23/02/2016  |
| Justice: New Perspectives'.                                            |              |                          |
| Refresher Course on Chemistry on 'Recent                               | 01           | 02/7/16 to 22/7/16       |
| Trends on Chemical Sciences'                                           |              |                          |
| FDP on 'Innovative Approaches in Teaching                              |              | 10/08/2018               |
| Evaluation'.                                                           | 03           |                          |
| EDD (E-t                                                               | 02           | 29/02/2010 12/02/2010    |
| FDP on 'Enterpreneurship Awareness'.                                   | 02           | 28/02/2019 -12/03/2019   |
| FDP In Pursuit of Excellence, Organized by                             |              | 22/07/2010 27/07/2010    |
| Bhilai Mahila Mahavidyalaya, Bhilai.                                   | 25.0         | 22/07/2019-25/07/2019    |
| V                                                                      | 35+2         | (in two batches)         |
| Knowledge sharing programme on 'Academic Leadership - the keystone for |              |                          |
| excellence in professional education'.                                 | 02           | 26-07-2019               |
| _                                                                      | 02           |                          |
| Participated in Workshop                                               | 01           | 27.11.2019               |
| on "नैक मूल्यांकन की नई पद्धति"                                        |              |                          |
| FDP on 'Time Management in present                                     |              |                          |
| scenario', Organized by Bhilai Mahila                                  |              |                          |
| Mahavidyalaya, Bhilai.                                                 | 02           | 13/06/2020               |
| FDP on 'Creative Research and Innovations                              |              |                          |
| in Spectroscopy'                                                       | 01           | 08/6/20 - 13/6/20        |
| Jain Kanya Pathshala (PG) College                                      |              |                          |
| Online Faculty Development Programme.                                  | 01           | 29/05/2020 - 03/06/2020. |