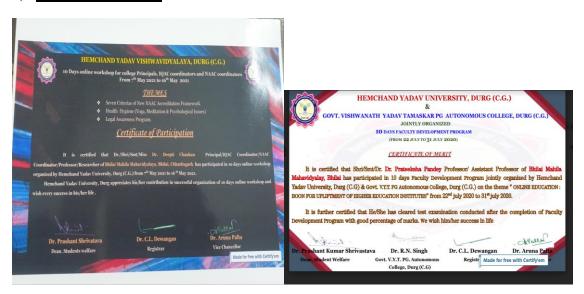

### HEMCHAND YADAV UNIVERSITY, DURG (C.G.)

GOVT, VISHWANATH, YADAV TAMASKAR PG-AUTONOMOUS COLLEGE, DURG (C.G.)

JOINTLY ORGANIZED

10 DAYS PACELTY DEVELOPMENT PROCESSE

(FROM \$22 FVLY 70 \$4 JVLY \$0000)

#### CERTIFICATE OF MERIT

It is certified that StriVent'On DELBHARTI VERMA Professor' Assistant Professor of Bitlai Mahifa.

Mahavidyalya, Bitlai has participated in 10 days Faculty Development Program jointly organized by Herschand Tadar University, Durg (C.G.) & Govt. VET. PG Autonomous College, Durg (C.G.) on the theme "ONLINE EDUCATION BOON FOR UPLIFFRENT OF INGHER EDUCATION DISTITUTES" from 22<sup>nd</sup> July 2020 to 51<sup>rd</sup> July 2020.

It is further certified that He5he has cleared test examination conducted after the completion of Paculty Development Program with good percentage of marks. We wish him/her success in life

III. Prochast Kumer Shrivestava

hand Kumar Shrivastava Dr. R.N.

va Dr. R.N. Singh Govt, V.Y.T. PG. Autonomous Dr. C.L. Dewangan

Dr. Aruna Patte

Registrar

College, Durg (C.G)

SHAILDEVI MAHAVIDYALAYA
Anda, Durg, Chhattisgarh, Pin - 491221
Recognised by NCTE New Delhi & Affiliated to Herschand Yadav University, Durg (C.G.)
www.shalldric.com | shalldric.oligo/icgnaff.com