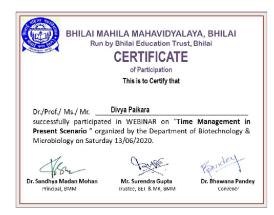

### 2) <u>BIOTECH/ MICROBIOLOGY DEPTT</u>

|                                                                        | Number of    |                          |
|------------------------------------------------------------------------|--------------|--------------------------|
| Title of the professional development                                  | teachers who | Date and Duration        |
| programme                                                              | attended     | (from – to)              |
| FDP on "Modern Teaching Tools"                                         | 05           | 01/8/2015                |
| Orientation Programme on 'Quality of higher                            |              |                          |
| education Teaching method'                                             | 01           | 26/08/2015 - 22/09/2015  |
| Refresher Course on 'Use of Natural                                    | 03           | 18/11/15 - 08/12/15      |
| Resources in daily life'.                                              |              |                          |
| Refresher Course on 'Management of Law &                               | 02           | 03/02/2016 - 23/02/2016  |
| Justice: New Perspectives'.                                            |              |                          |
| Refresher Course on Chemistry on 'Recent                               | 01           | 02/7/16 to 22/7/16       |
| Trends on Chemical Sciences'                                           |              |                          |
| FDP on 'Innovative Approaches in Teaching                              |              | 10/08/2018               |
| Evaluation'.                                                           | 03           |                          |
| EDD (E-t                                                               | 02           | 29/02/2010 12/02/2010    |
| FDP on 'Enterpreneurship Awareness'.                                   | 02           | 28/02/2019 -12/03/2019   |
| FDP In Pursuit of Excellence, Organized by                             |              | 22/07/2010 27/07/2010    |
| Bhilai Mahila Mahavidyalaya, Bhilai.                                   | 25.0         | 22/07/2019-25/07/2019    |
| V                                                                      | 35+2         | (in two batches)         |
| Knowledge sharing programme on 'Academic Leadership - the keystone for |              |                          |
| excellence in professional education'.                                 | 02           | 26-07-2019               |
| _                                                                      | 02           |                          |
| Participated in Workshop                                               | 01           | 27.11.2019               |
| on "नैक मूल्यांकन की नई पद्धति"                                        |              |                          |
| FDP on 'Time Management in present                                     |              |                          |
| scenario', Organized by Bhilai Mahila                                  |              |                          |
| Mahavidyalaya, Bhilai.                                                 | 02           | 13/06/2020               |
| FDP on 'Creative Research and Innovations                              |              |                          |
| in Spectroscopy'                                                       | 01           | 08/6/20 - 13/6/20        |
| Jain Kanya Pathshala (PG) College                                      |              |                          |
| Online Faculty Development Programme.                                  | 01           | 29/05/2020 - 03/06/2020. |