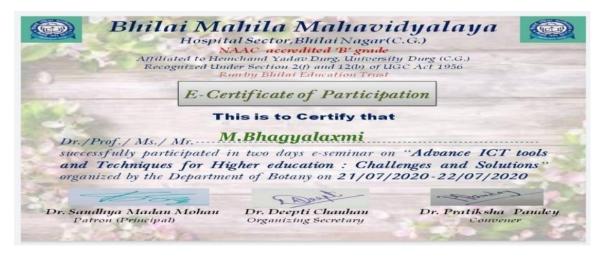

### Bhilai Mahila Mahavidyalaya

Hospital Sector, Bhilai Nagar (C.G.)

NAAC accredited 'B' grade

Affiliated to Hemchand Yadav Durg, University Durg (C.G.) Recognized Under Section 2(f) and 12(b) of UGC Act 1956 Run by Bhilai Education Trust

E-Certificate of Participation

### This is to Certify that

Dr./Prof./ Ms./ Mr. Dr. Kanchana Shahi

successfully participated in two days e-seminar on "Advance ICT tools and Techniques for Higher education: Challenges and Solutions" organized by the Department of Botany on 21/07/2020-22/07/2020

Dr. Sandhya Madan Mohan Patron (Principal) Dr. Deepti Chauhan Organizing Secretary

Dr. Pratiksha Pandey Convener