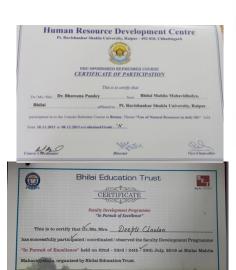

### **Human Resource Development Centre**

UGC-SPONSORED REFRESHER COURSE

CERTIFICATE OF PARTICIPATION

This is to certify that

Dr. (Smt.) Rajshree Sharma from Bhilai Mahila Mahavidyalaya, Bhilai affiliated to Pt. Ravishankar Shukla University, Raipur (C.G.) participated in the 3-weeks Refresher Course in Commerce, Management & Law on the theme "Management of Law & Justice : New Perspectives" held from 03.02.2016 to 23.02.2016 and obtained Grade .......

### **Human Resource Development Centre**

CERTIFICATE OF PARTICIPATION

This is to certify that

:/Ms./Shri Dr. Nidhi Monika Sharma from Bhilai Mahila Mahavidyalaya affiliated to Pt. Ravishankar Shukla University, Raipur