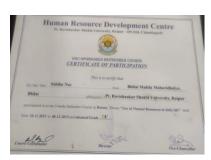

### **Human Resource Development Centre**

UGC-SPONSORED REFRESHER COURSE

CERTIFICATE OF PARTICIPATION

This is to certify that

Dr. (Smt.) Rajshree Sharma from Bhilai Mahila Mahavidyalaya, Bhilai affiliated to Pt. Ravishankar Shukla University, Raipur (C.G.) participated in the 3-weeks Refresher Course in Commerce, Management & Law on the theme "Management of Law & Justice : New Perspectives" held from 03.02.2016 to 23.02.2016 and obtained Grade .......