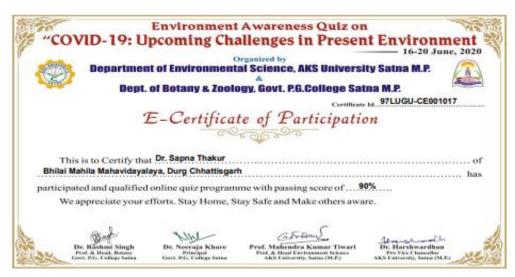

### BHILAI MAHILA MAHAVIDYALAYA, HOSPITAL SECTOR, BHILAI (C.G.)

Mathematics Online Quiz 2020 e-Certificate of Participation

This is Certify that Dr Archana Sharan Of Bhilai Mahila Mahavidyalaya has successfully qualify Quiz on Mathematics E - Quiz organized by Mathematics Department, Bhilai Mahila Mahavidyalaya, Hospital Sector, Bhilai (C. G.) on 7/13/2020 with the score of 66%.

(Dr. Asha Rani Das)

(i. Dr. Reena Shukla, ii. Dr. Sapna Thakur, iii. M. Bhagyalaxmi) (Dr. Sandhya Madan Mohan) Co- Convener

Principal, BMM

Convener