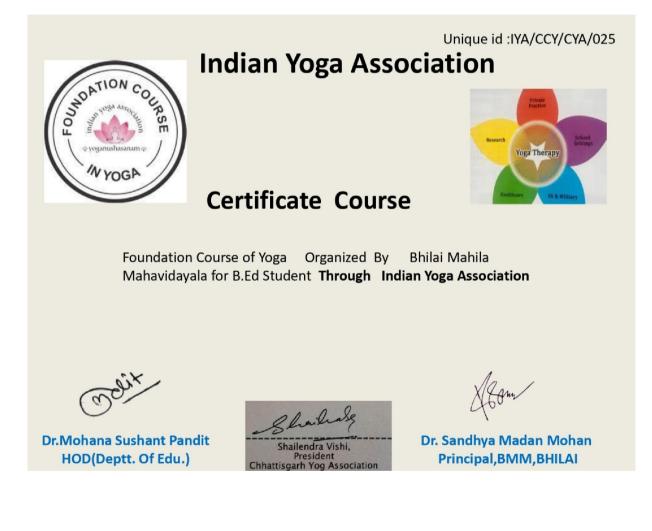

### Foundation Course of Yoga

(FCY) Syllabus

- 1. Name Of The Certification : Foundation Course Of Yoga (Fcy)
- 2. Eligibility Criteria :
  - (A) Open For All Candidates There Is No Eligibility Criteria.
  - (B) For Admission In The Course It Is Suggested That Candidate Should Have

Passed 10th Standard Or Equivalent.

- 3. Minimum Age : There Is No Age Limit.
- 4. Course Duration: Not Less Than 50 Hrs. Or Not Less Than 1 Month As Full Time Course.
- 5. Mark Distribution :

Total Marks: 200 (Theory -60 + Practical - 140)

Theory:

| S. No. | Unit Name                               | Marks |
|--------|-----------------------------------------|-------|
| 1.     | Introduction To Yoga And Yoga Practices | 20    |
| 2.     | Introduction To Yoga Texts              |       |
| 3.     | Yoga For Health Promotion               | 20    |
|        | Total                                   | 60    |

#### Practical :

| S. No. | Unit Name                    | Marks |
|--------|------------------------------|-------|
| 1.     | Demonstration Skill          | 60    |
| 2.     | Knowledge And Teaching Skill | 30    |
| 3.     | Assignment                   | 30    |
| 4      | Field Experience             | 20    |
|        | Total                        | 140   |

Total Marks: 200 (Theory -60 + Practical - 140)

🝳 Gaushala Parisar, Beside Maharashtra Mangal Bhawan, Jevra-sirsa Road, Arya Nagar, Kohka, Bhilai

Scanned by CamScanner