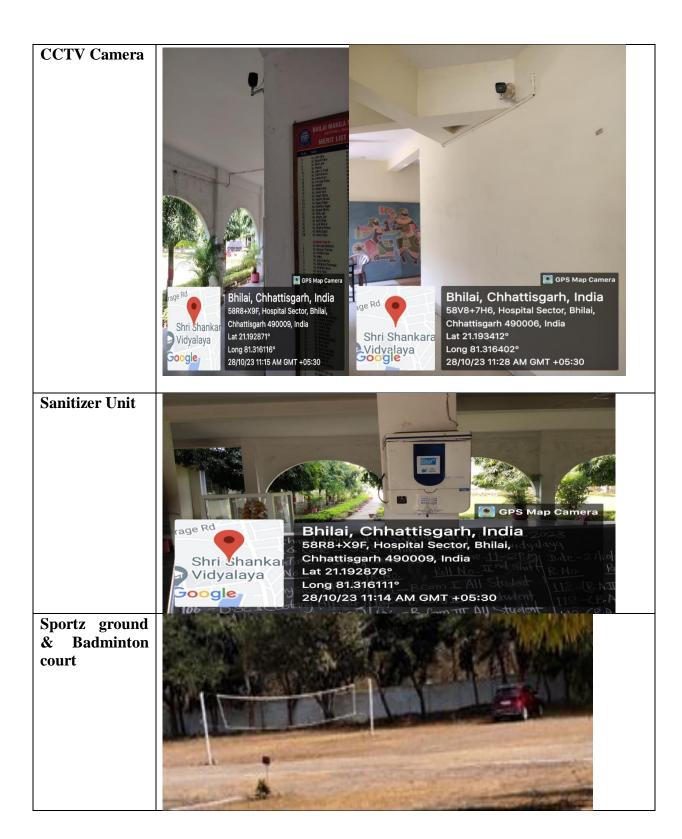

#### ΒΗΙΙΑΙ ΜΑΗΙΙΔ ΜΔΗΔΥΙΝΥΔΙ ΔΥΔ

HOSPITAL SECTOR, BHILAI NAGAR (C.G.) 490 009 (Managed by Bhilai Education Trust)

(Affiliated to Hemchand Yadav Vishwavidyalaya, Durg)
Recognized Under Section 2(f) and 12(B) of the UGC Act 1956
NAAC Accredited with B Grade

Ph. 0788-2242699 0788-2242078 website:: www.brambhital.com Email:: brmpnnci19@gmail.com brmahita@rediffmail.com

## 24X7 Guard room



#### Compound Wall



#### Vehicle Parking



Stationery shop inside the campus



#### BMM canteen



#### **BMM** hostel



#### Water cooler



# Complaint Box & Suggestion box





#### Generator



# Fire Extinguisher











#### Auditorium cum multipurpose hall



### Dry cleaning Machine







Vending
Machine in
Hostel and
college campus



Gym





First Aid room/Rest room